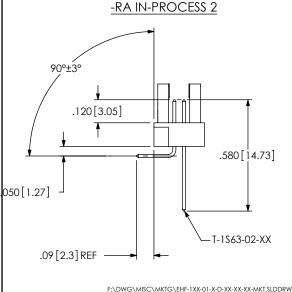

### PACKAGING VIEWS

(LOAD PARTS WITH POSITION #1 INDICATOR IN SAME DIRECTION AS ARROW ON TUBE)

| TAIL OPTION  | OPTION                  | PACKAGING TUBE | PLUG  |
|--------------|-------------------------|----------------|-------|
| THROUGH HOLE | N/A                     | PT-1-24-05-09  |       |
| -SM          | NONE, -LC,<br>-K, -LC-K | PT-1-24-16-29  | TP-07 |
| -SM          | -P, -LC-P               | PT-1-24-01-51  | TP-13 |
| -RA          | N/A                     | PT-1-24-01-52  |       |