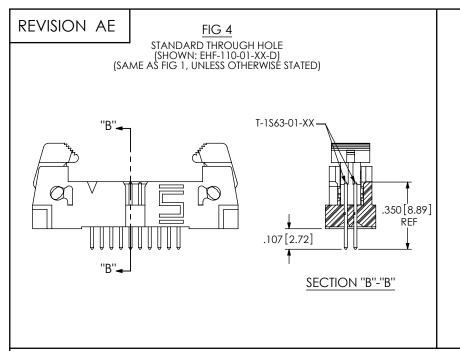

### PACKAGING VIEWS

(LOAD PARTS WITH POSITION #1 INDICATOR IN SAME DIRECTION AS ARROW ON TUBE)



| TAIL OPTION  | OPTION                  | PACKAGING TUBE | PLUG  |
|--------------|-------------------------|----------------|-------|
| THROUGH HOLE | N/A                     | PT-1-24-05-09  |       |
| -SM          | NONE, -LC,<br>-K, -LC-K | PT-1-24-16-29  | TP-07 |
| -SM          | -P, -LC-P               | PT-1-24-01-51  | TP-13 |
| -RA          | N/A                     | PT-1-24-01-52  |       |

NOTE: ARROW POINTS INTO THE SHEET AWAY FROM YOU.









#### PROPRIETARY NOTE

THIS DOCUMENT CONTAINS INFORMATION CONFIDENTIAL AND PROPRIETARY TO SAMTEC, INC. AND SHALL NOT BE REPRODUCED OR TRANSFERRED TO OTHER DOCUMENTS OR DISCLOSED TO OTHERS THAN USED FOR ANY PURPOSE OTHER THAN THAT