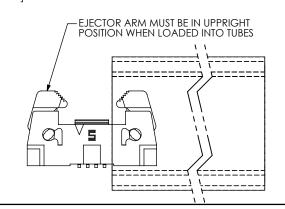

FIG 6 -SM: SURFACE MOUNT OPTION (SHOWN: EHF-110-01-XX-D-SM-LC) (SHOWN WITH LATCHES OPEN)

FIG 7 -03 & -04 PICK AND PLACE PAD (SHOWN: EHF-104-01-XX-D-SM-XX-P)

LATCHES OMITTED FOR CLARITY

FIG 8 APPLICATION VIEW EHF MATED WITH FFSD AND ECF