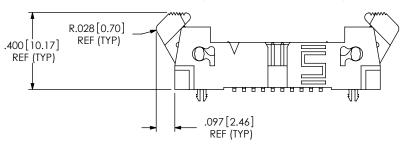

FIG 6 -SM: SURFACE MOUNT OPTION (SHOWN: EHF-110-01-XX-D-SM-LC) (SHOWN WITH LATCHES OPEN)

FIG 7 -03 & -04 PICK AND PLACE PAD (SHOWN: EHF-104-01-XX-D-SM-XX-P)

LATCHES OMITTED FOR CLARITY

FIG 8 APPLICATION VIEW EHF MATED WITH FFSD AND ECF