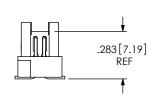

FIG 6 -SM: SURFACE MOUNT OPTION (SHOWN: EHF-110-01-XX-D-SM-LC) (SHOWN WITH LATCHES OPEN)

FIG 7 -03 & -04 PICK AND PLACE PAD (SHOWN: EHF-104-01-XX-D-SM-XX-P)

LATCHES OMITTED FOR CLARITY

FIG 8 APPLICATION VIEW EHF MATED WITH FFSD AND ECF