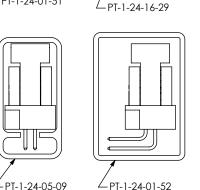

### PACKAGING VIEWS

(LOAD PARTS WITH POSITION #1 INDICATOR IN SAME DIRECTION AS ARROW ON TUBE)

| TAIL OPTION  | OPTION                  | PACKAGING TUBE | PLUG  |
|--------------|-------------------------|----------------|-------|
| THROUGH HOLE | N/A                     | PT-1-24-05-09  |       |
| -SM          | NONE, -LC,<br>-K, -LC-K | PT-1-24-16-29  | TP-07 |
| -SM          | -P, -LC-P               | PT-1-24-01-51  | TP-13 |
| -RA          | N/A                     | PT-1-24-01-52  |       |

NOTE: ARROW POINTS INTO THE SHEET AWAY FROM YOU.