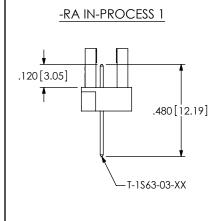

### PACKAGING VIEWS

(LOAD PARTS WITH POSITION #1 INDICATOR IN SAME DIRECTION AS ARROW ON TUBE)

| TAIL OPTION  | OPTION                  | PACKAGING TUBE | PLUG  |
|--------------|-------------------------|----------------|-------|
| THROUGH HOLE | N/A                     | PT-1-24-05-09  |       |
| -SM          | NONE, -LC,<br>-K, -LC-K | PT-1-24-16-29  | TP-07 |
| -SM          | -P, -LC-P               | PT-1-24-01-51  | TP-13 |
| -RA          | N/A                     | PT-1-24-01-52  |       |