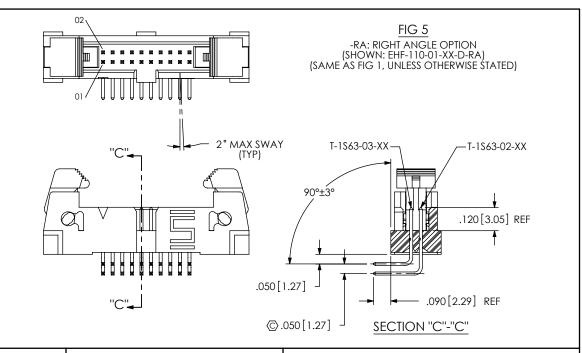

### PACKAGING VIEWS

(LOAD PARTS WITH POSITION #1 INDICATOR IN SAME DIRECTION AS ARROW ON TUBE)



| TAIL OPTION  | OPTION                  | PACKAGING TUBE | PLUG  |
|--------------|-------------------------|----------------|-------|
| THROUGH HOLE | N/A                     | PT-1-24-05-09  |       |
| -SM          | NONE, -LC,<br>-K, -LC-K | PT-1-24-16-29  | TP-07 |
| -SM          | -P, -LC-P               | PT-1-24-01-51  | TP-13 |
| -RA          | N/A                     | PT-1-24-01-52  |       |

NOTE: ARROW POINTS INTO THE SHEET AWAY FROM YOU.









#### PROPRIETARY NOTE

THIS DOCUMENT CONTAINS INFORMATION CONFIDENTIAL AND PROPRIETARY TO SAMTEC, INC. AND SHALL NOT BE REPRODUCED OR TRANSFERRED TO OTHER DOCUMENTS OR DISCLOSED TO OTHERS THAN USED FOR ANY PURPOSE OTHER THAN THAT WH