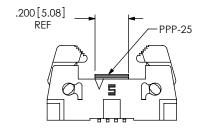

FIG 6 -SM: SURFACE MOUNT OPTION (SHOWN: EHF-110-01-XX-D-SM-LC) (SHOWN WITH LATCHES OPEN)

FIG 7 -03 & -04 PICK AND PLACE PAD (SHOWN: EHF-104-01-XX-D-SM-XX-P)

LATCHES OMITTED FOR CLARITY

FIG 8 APPLICATION VIEW EHF MATED WITH FFSD AND ECF