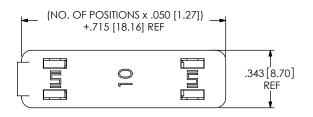

EET AWAY FROM YOU.









#### PROPRIETARY NOTE

THIS DOCUMENT CONTAINS INFORMATION CONFIDENTIAL AND PROPRIETARY TO SAMTEC, INC. AND SHALL NOT BE REPRODUCED OR TRANSFERRED TO OTHER DOCUMENTS OR DISCLOSED TO OTHERS THAN USED FOR ANY PURPOSE OTHER THAN THAT WHICH IT WAS OBTAINED WITHOUT THE EXPRESSED WRITTEN CONSENT OF SAMTEC, INC.

DO NOT SCALE DRAWING

SHEET SCALE: 2:1



520 PARK EAST BLVD, NEW ALBANY, IN 47150 PHONE: 812-944-6733 FAX: 812-948-5047 e-Mail: info@SAMTEC.com code: 55322

DESCRIPTION:

.050 EJECTOR HEADER ASSEMBLY

DWG. NO. EHF-1XX-01-XX-D-XX-XX-XX
BY: ERIC M. 08/17/01 SHEET 2 OF 3

FIG 6 -SM: SURFACE MOUNT OPTION (SHOWN: EHF-110-01-XX-D-SM-LC) (SHOWN WITH LATCHES OPEN)



FIG 7 -03 & -04 PICK AND PLACE PAD (SHOWN: EHF-104-01-XX-D-SM-XX-P)





LATCHES OMITTED FOR CLARITY





FIG 8 APPLICATION VIEW EHF MATED WITH FFSD AND ECF

#### PROPRIETARY NOTE

THIS DOCUMENT CONTAINS INFORMATION CONFIDENTIAL AND PROPRIETARY TO SAMTEC, INC. AND SHALL NOT BE REPRODUCED OR TRANSFERRED TO OTHER DOCUMENTS OR DISCLOSED TO OTHERS OR USED FOR ANY PURPOSE OTHER THAN THAT WHICH IT WAS OBTAINED WITHOUT THE EXPRESSED WRITTEN CONSENT OF SAMTEC, INC.

DO NOT SCALE DRAWING

SHEET SCALE: 2:1



520 PARK EAST BLVD, NEW ALBANY, IN 47150 PHONE: 812-944-6733 FAX: 812-948-5047 e-Mail: info@SAMTEC.com

DESCRIPTION:

.050 EJECTOR HEADER ASSEMBLY

EHF-1XX-01-XX-D-XX-XX BY: ERIC M. 08/17/01 SHEET 3 OF 3

# **Mouser Electronics**

**Authorized Distributor** 

Click to View Pricing, Inventory, Delivery & Lifecycle Information:

## Samtec:

EHF-117-01-H-D-SM