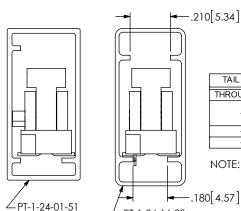

### PACKAGING VIEWS

(LOAD PARTS WITH POSITION #1 INDICATOR IN SAME DIRECTION AS ARROW ON TUBE)

| TAIL OPTION  | OPTION                  | PACKAGING TUBE | PLUG  |
|--------------|-------------------------|----------------|-------|
| THROUGH HOLE | N/A                     | PT-1-24-05-09  |       |
| -SM          | NONE, -LC,<br>-K, -LC-K | PT-1-24-16-29  | TP-07 |
| -SM          | -P, -LC-P               | PT-1-24-01-51  | TP-13 |
| -RA          | N/A                     | PT-1-24-01-52  |       |

NOTE: ARROW POINTS INTO THE SHEET AWAY FROM YOU.