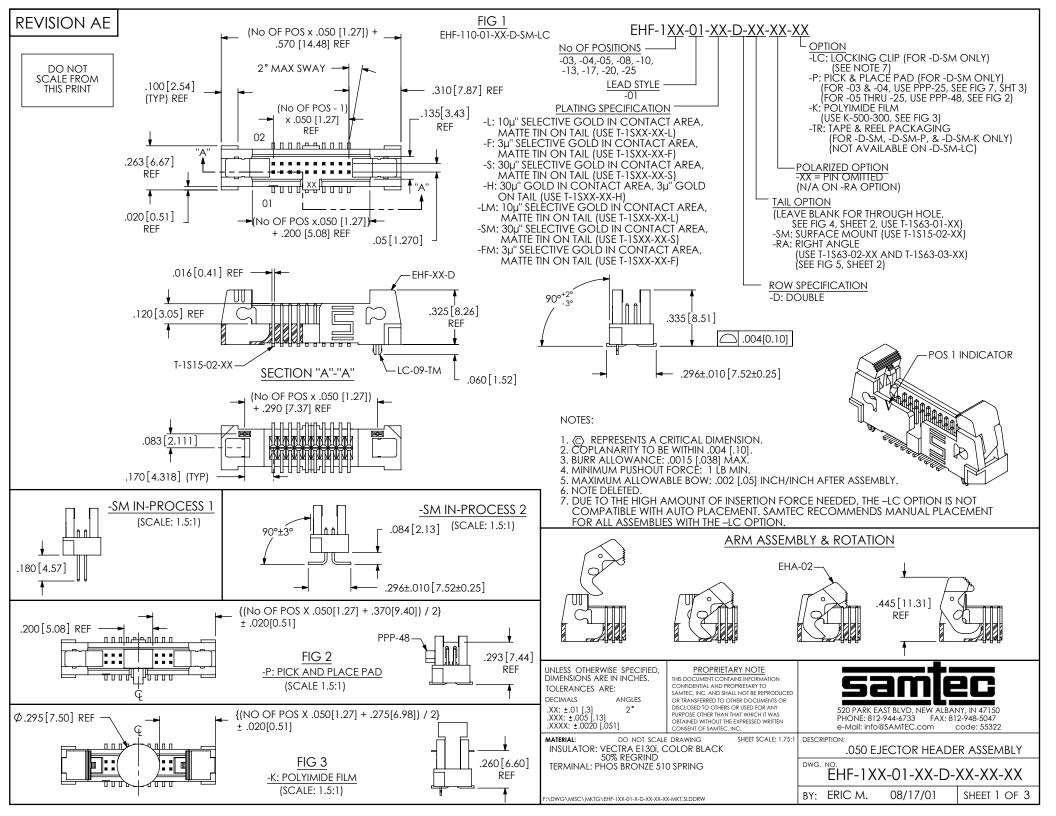

### PACKAGING VIEWS

(LOAD PARTS WITH POSITION #1 INDICATOR IN SAME DIRECTION AS ARROW ON TUBE)



| TAIL OPTION  | OPTION                  | PACKAGING TUBE | PLUG  |
|--------------|-------------------------|----------------|-------|
| THROUGH HOLE | N/A                     | PT-1-24-05-09  |       |
| -SM          | NONE, -LC,<br>-K, -LC-K | PT-1-24-16-29  | TP-07 |
| -SM          | -P, -LC-P               | PT-1-24-01-51  | TP-13 |
| -RA          | N/A                     | PT-1-24-01-52  |       |

NOTE: ARROW POINTS INTO THE SHEET AWAY FROM YOU.









#### PROPRIETARY NOTE

THIS DOCUMENT CONTAINS INFORMATION CONFIDENTIAL AND PROPRIETARY TO SAMTEC, INC. AND SHALL NOT BE REPRODUCED OR TRANSFERRED TO OTHER DOCUMENTS OR DISCLOSED TO OTHERS THAN USED FOR ANY PURPOSE OTHER THAN THA