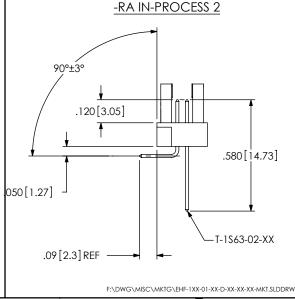

BY: ERIC M. 08/17/01 SHEET 2 OF 3

FIG 6
-SM: SURFACE MOUNT OPTION
(SHOWN: EHF-110-01-XX-D-SM-LC)
(SHOWN WITH LATCHES OPEN)

FIG 7 -03 & -04 PICK AND PLACE PAD (SHOWN: EHF-104-01-XX-D-SM-XX-P)

LATCHES OMITTED FOR CLARITY