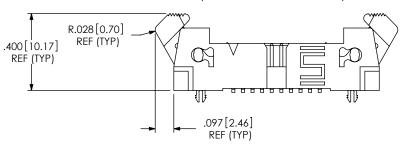

BY: ERIC M. 08/17/01 SHEET 2 OF 3

FIG 6
-SM: SURFACE MOUNT OPTION
(SHOWN: EHF-110-01-XX-D-SM-LC)
(SHOWN WITH LATCHES OPEN)

FIG 7 -03 & -04 PICK AND PLACE PAD (SHOWN: EHF-104-01-XX-D-SM-XX-P)

LATCHES OMITTED FOR CLARITY