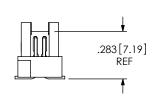

BY: ERIC M. 08/17/01 SHEET 2 OF 3

FIG 6
-SM: SURFACE MOUNT OPTION
(SHOWN: EHF-110-01-XX-D-SM-LC)
(SHOWN WITH LATCHES OPEN)

FIG 7 -03 & -04 PICK AND PLACE PAD (SHOWN: EHF-104-01-XX-D-SM-XX-P)

LATCHES OMITTED FOR CLARITY