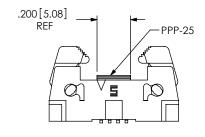

BY: ERIC M. 08/17/01 SHEET 2 OF 3

FIG 6
-SM: SURFACE MOUNT OPTION
(SHOWN: EHF-110-01-XX-D-SM-LC)
(SHOWN WITH LATCHES OPEN)

FIG 7 -03 & -04 PICK AND PLACE PAD (SHOWN: EHF-104-01-XX-D-SM-XX-P)

LATCHES OMITTED FOR CLARITY