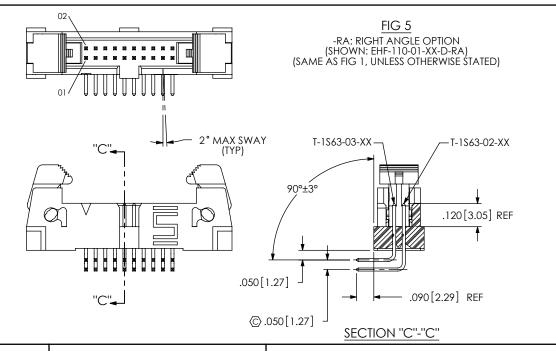

# PACKAGING VIEWS (LOAD PARTS WITH POSITION #1 INDICATOR IN SAME DIRECTION AS ARROW ON TUBE)



- PT-1-24-05-09

| TAIL OPTION  | OPTION                  | PACKAGING TUBE | PLUG  |
|--------------|-------------------------|----------------|-------|
| THROUGH HOLE | N/A                     | PT-1-24-05-09  |       |
| -SM          | NONE, -LC,<br>-K, -LC-K | PT-1-24-16-29  | TP-07 |
| -SM          | -P, -LC-P               | PT-1-24-01-51  | TP-13 |
| -RA          | N/A                     | PT-1-24-01-52  | 11-13 |







#### PROPRIETARY NOTE

THIS DOCUMENT CONTAINS INFORMATION CONIDENTIAL AND PROPRIETARY TO SAMTEC, INC. AND SHALL NOT BE REPRODUCED OR TRANSFERRED TO OTHER DOCUMENTS OR DISCLOSED TO OTHERS NO USED FOR ANY PURPOSE OTHER THAN THAT WHICH IT WAS OBTAINED WITHOUT THE EXPRESSED