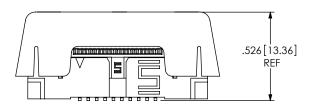

24-01-52  | 11-13 |







#### PROPRIETARY NOTE

THIS DOCUMENT CONTAINS INFORMATION CONIDENTIAL AND PROPRIETARY TO SAMTEC, INC. AND SHALL NOT BE REPRODUCED OR TRANSFERRED TO OTHER DOCUMENTS OR DISCLOSED TO OTHERS NO USED FOR ANY PURPOSE OTHER THAN THAT WHICH IT WAS OBTAINED WITHOUT THE EXPRESSED WRITTEN CONSENT OF SAMTEC, INC.

DO NOT SCALE DRAWING

SHEET SCALE: 2:1



520 PARK EAST BLVD, NEW ALBANY, IN 47150 PHONE: 812-944-6733 FAX: 812-948-5047 e-Mail: info@SAMTEC.com code: 55322

DESCRIPTION:

.050 EJECTOR HEADER ASSEMBLY

DWG. NO.

EHF-1XX-01-XX-D-XX-XX-XX

BY: ERIC M. 08/17/01 SHEET 2 OF 3

FIG 6
-SM: SURFACE MOUNT OPTION
(SHOWN: EHF-110-01-XX-D-SM-LC)
(SHOWN WITH LATCHES OPEN)



FIG 7 -03 & -04 PICK AND PLACE PAD (SHOWN: EHF-104-01-XX-D-SM-XX-P)





LATCHES OMITTED FOR CLARITY





FIG 8
APPLICATION VIEW
EHF MATED WITH FFSD AND ECF

#### PROPRIETARY NOTE

THIS DOCUMENT CONTAINS INFORMATION CONFIDENTIAL AND PROPRIETARY TO SAMTEC, INC. AND SHALL NOT BE REPRODUCED OR TRANSFERRED TO OTHER DOCUMENTS OR DISCLOSED TO OTHERS OR USED FOR ANY PURPOSE OTHER THAN THAT WHICH IT WAS OBTAINED WITHOUT THE EXPRESSED WRITTEN CONSENT OF SAMTEC, INC.

DO NOT SCALE DRAWING

SHEET SCALE: 2:1



520 PARK EAST BLVD, NEW ALBANY, IN 47150 PHONE: 812-944-6733 FAX: 812-948-5047 e-Mail: info@SAMTEC.com code: 55322

DESCRIPTION:

.050 EJECTOR HEADER ASSEMBLY

DWG. NO

EHF-1XX-01-XX-D-XX-XX-XX

BY: ERIC M. 08/17/01 SHEET 3 OF 3

## **Mouser Electronics**

**Authorized Distributor** 

Click to View Pricing, Inventory, Delivery & Lifecycle Information:

### Samtec:

EHF-120-01-S-D-SM-TR EHF-108-01