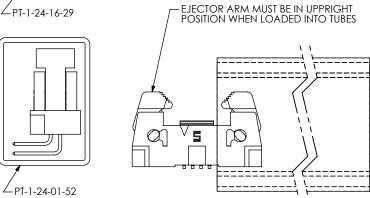

# PACKAGING VIEWS (LOAD PARTS WITH POSITION #1 INDICATOR IN SAME DIRECTION AS ARROW ON TUBE)

- PT-1-24-05-09

| TAIL OPTION  | OPTION                  | PACKAGING TUBE | PLUG  |
|--------------|-------------------------|----------------|-------|
| THROUGH HOLE | N/A                     | PT-1-24-05-09  |       |
| -SM          | NONE, -LC,<br>-K, -LC-K | PT-1-24-16-29  | TP-07 |
| -SM          | -P, -LC-P               | PT-1-24-01-51  | TP-13 |
| -RA          | N/A                     | PT-1-24-01-52  | 11-13 |