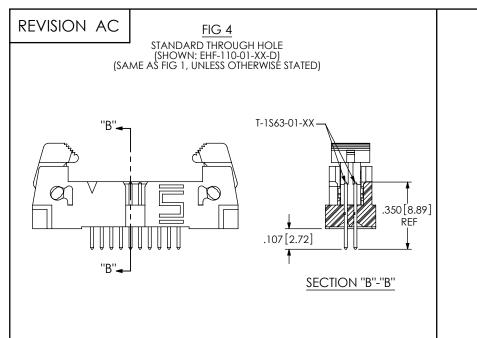

# PACKAGING VIEWS (LOAD PARTS WITH POSITION #1 INDICATOR IN SAME DIRECTION AS ARROW ON TUBE)



- PT-1-24-05-09

| TAIL OPTION  | OPTION                  | PACKAGING TUBE | PLUG  |
|--------------|-------------------------|----------------|-------|
| THROUGH HOLE | N/A                     | PT-1-24-05-09  |       |
| -SM          | NONE, -LC,<br>-K, -LC-K | PT-1-24-16-29  | TP-07 |
| -SM          | -P, -LC-P               | PT-1-24-01-51  | TP-13 |
| -RA          | N/A                     | PT-1-24-01-52  | 11-13 |







#### PROPRIETARY NOTE

THIS DOCUMENT CONTAINS INFORMATION CONIDENTIAL AND PROPRIETARY TO SAMTEC, INC. AND SHALL NOT BE REPRODUCED OR TRANSFERRED TO OTHER DOCUMENTS OR DISCLOSED TO OTHERS NO USED FOR ANY PURPOSE OTHER THAN THAT WHICH IT WAS OBTAINED WITHOUT THE EXPRESS