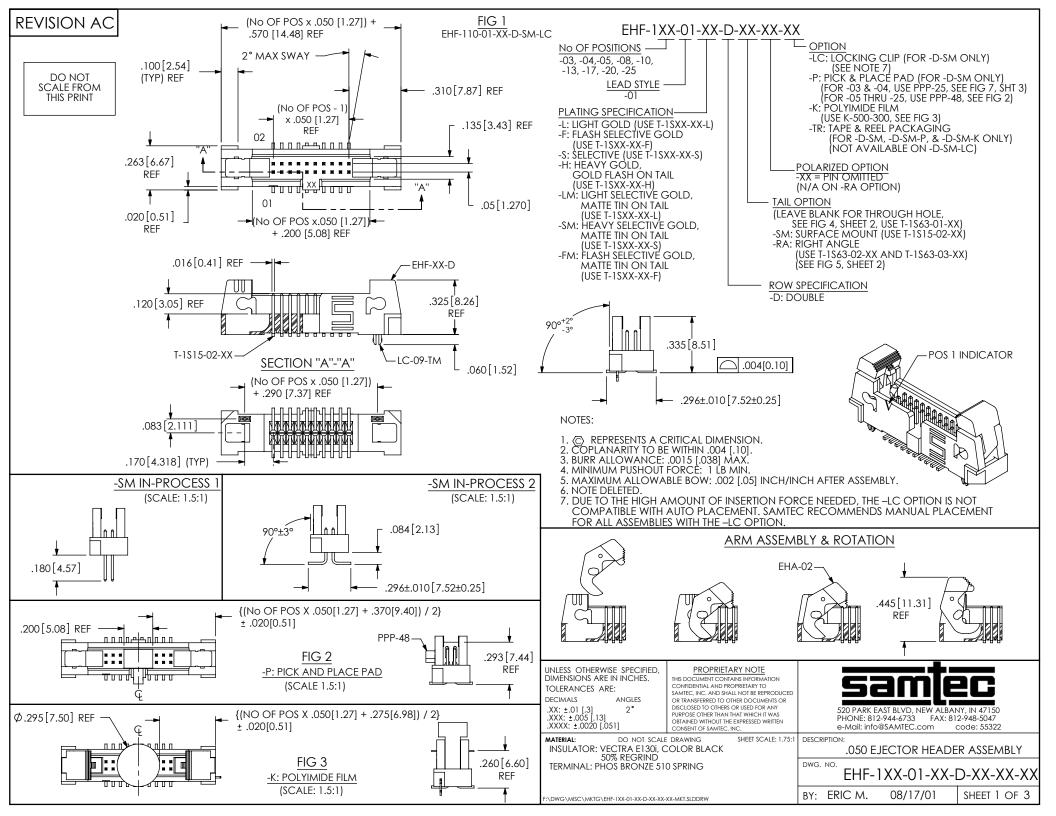

# PACKAGING VIEWS (LOAD PARTS WITH POSITION #1 INDICATOR IN SAME DIRECTION AS ARROW ON TUBE)

- PT-1-24-05-09

| TAIL OPTION  | OPTION                  | PACKAGING TUBE | PLUG  |
|--------------|-------------------------|----------------|-------|
| THROUGH HOLE | N/A                     | PT-1-24-05-09  |       |
| -SM          | NONE, -LC,<br>-K, -LC-K | PT-1-24-16-29  | TP-07 |
| -SM          | -P, -LC-P               | PT-1-24-01-51  | TP-13 |
| -RA          | N/A                     | PT-1-24-01-52  | 11-13 |