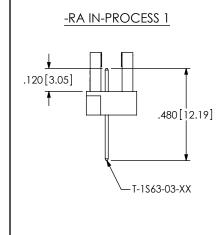

BY: ERIC M. 08/17/01 SHEET 2 OF 3

FIG 6
-SM: SURFACE MOUNT OPTION
(SHOWN: EHF-110-01-XX-D-SM-LC)
(SHOWN WITH LATCHES OPEN)

FIG 7 -03 & -04 PICK AND PLACE PAD (SHOWN: EHF-104-01-XX-D-SM-XX-P)

LATCHES OMITTED FOR CLARITY