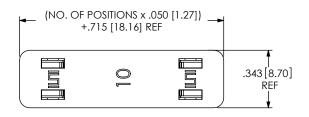

BY: ERIC M. 08/17/01 SHEET 2 OF 3

FIG 6
-SM: SURFACE MOUNT OPTION
(SHOWN: EHF-110-01-XX-D-SM-LC)
(SHOWN WITH LATCHES OPEN)

FIG 7 -03 & -04 PICK AND PLACE PAD (SHOWN: EHF-104-01-XX-D-SM-XX-P)

LATCHES OMITTED FOR CLARITY