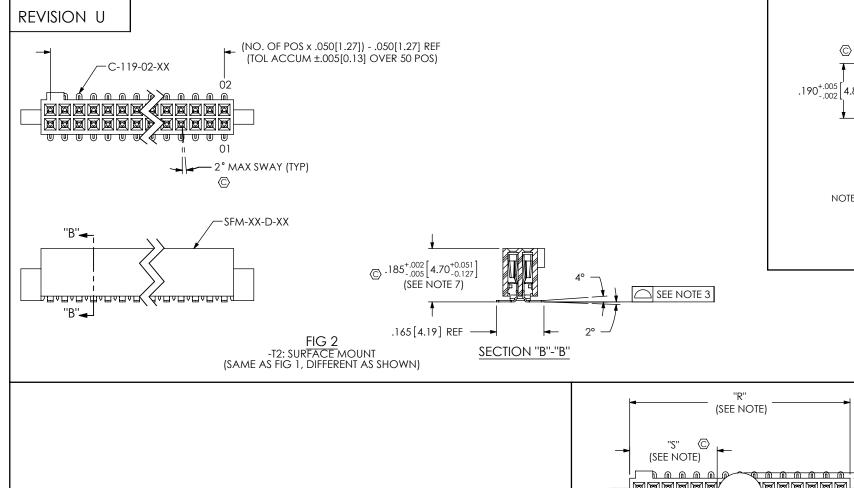

PROPRIETARY NOTE

DO NOT SCALE DRAWING

SHEET SCALE: 3:1

520 PARK EAST BLVD, NEW ALBANY, IN 47150 PHONE: 812-944-6733 FAX: 812-948-5047 e-Mail info@SAMTEC.com code 55322

DESCRIPTION:

.050 x .050 SOCKET STRIP DOUBLE ROW ASSEMBLY