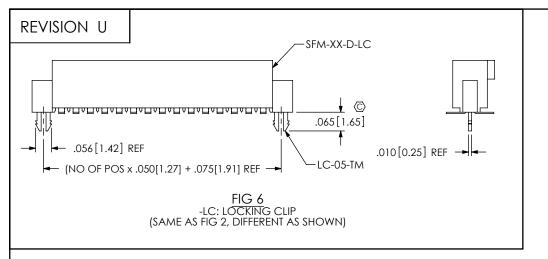

SHEET 1 OF 3





NOTE: DIMENSION APPLIES PRIOR TO RE-PRESS, SEE SECTION "B-B" FOR FINISHED DIMENSION



FIG 4

-A: ALIGNMENT PIN

(SAME AS FIG 2, DIFFERENT AS SHOWN)



## PROPRIETARY NOTE

THIS DOCUMENT CONTAINS INFORMATION CONFIDENTIAL AND PROPRIETARY TO SAMIEC, INC. AND SHALL NOT BE REPRODUCED OR TRANSFERRED TO OTHER DOCUMENTS OR DISCLOSED TO OTHERS OR USED FOR ANY PURPOSE OTHER THAN THAT WHICH IT WAS OBTAINED WITHOUT THE EXPRESSED WRITTEN CONSENT OF SAMIEC, INC.

DO NOT SCALE DRAWING

SHEET SCALE: 3:1



520 PARK EAST BLVD, NEW ALBANY, IN 47150 PHONE: 812-944-6733 FAX: 812-948-5047 e-Mail info@SAMTEC.com code 55322

DESCRIPTION:

.050 x .050 SOCKET STRIP DOUBLE ROW ASSEMBLY

DWG. NO.

SFC-1XX-XX-XX-D-XX

BY: BRATCHER 5/25/01

SHEET 2 OF 3

F:\DWG\MISC\MKTG\SFC-1XX-XX-D-XX-MKT.SLDDRW







| LEAD STYLE                                               | PACKAGING TUBE    | PLUG     |
|----------------------------------------------------------|-------------------|----------|
| -105-T2-X-D, -105-T2-X-D-LC, -105-T2-D-A, -105-T2-D-K-LC | PT-1-24-14-09     | TP-24-02 |
| -T1-D, -T1-D-LC, -T1-D-A, -T1-D-K                        | PT-SFM004-X1-X3-D | TP-24-02 |
| -T2-D, -T2-D-K, -T2-D-LC, -T2-D-A, -T2-D-K-A, -T2-D-LC-K | PT-SFM004-X1-X3-D | TP-24-02 |

THIS DOCUMENT CONTAINS INFORMATION CONFIDENTIAL AND PROFITEIATE SAMTEC, INC. AND SHALL NOT BE REPRODUCED OR TRANSFERRED TO OTHER DOCUMENTS OR DISCLOSED TO OTHERS OR USED FOR ANY PURPOSE OTHER THAN THAT WHICH IT WAS OBTAINED WITHOUT THE EXPRESSED WRITTEN CONSENT OF SAMTEC, INC.

PROPRIETARY NOTE

DO NOT SCALE DRAWING

SHEET SCALE: 3