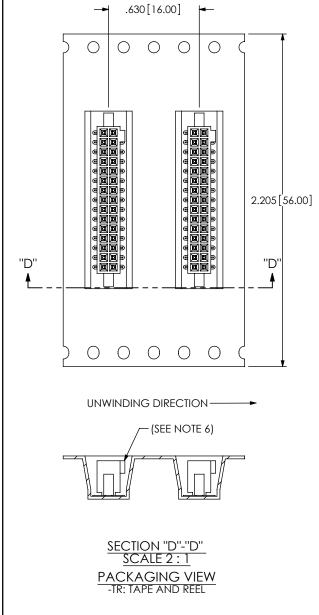

T 1 OF 3





NOTE: DIMENSION APPLIES PRIOR TO RE-PRESS, SEE SECTION "B-B" FOR FINISHED DIMENSION



FIG 4

-A: ALIGNMENT PIN

(SAME AS FIG 2, DIFFERENT AS SHOWN)



## PROPRIETARY NOTE

THIS DOCUMENT CONTAINS INFORMATION CONFIDENTIAL AND PROPRIETARY TO SAMIEC, INC. AND SHALL NOT BE REPRODUCED OR TRANSFERRED TO OTHER DOCUMENTS OR DISCLOSED TO OTHERS OR USED FOR ANY PURPOSE OTHER THAN THAT WHICH IT WAS OBTAINED WITHOUT THE EXPRESSED WRITTEN CONSENT OF SAMIEC, INC.

DO NOT SCALE DRAWING

SHEET SCALE: 3:1



520 PARK EAST BLVD, NEW ALBANY, IN 47150 PHONE: 812-944-6733 FAX: 812-948-5047 e-Mail info@SAMTEC.com code 55322

DESCRIPTION:

.050 x .050 SOCKET STRIP DOUBLE ROW ASSEMBLY

DWG. NO.

SFC-1XX-XX-XX-D-XX

BY: BRATCHER 5/25/01

SHEET 2 OF 3

F:\DWG\MISC\MKTG\SFC-1XX-XX-D-XX-MKT.SLDDRW







| LEAD STYLE                                               | PACKAGING TUBE    | PLUG     |
|----------------------------------------------------------|-------------------|----------|
| -105-T2-X-D, -105-T2-X-D-LC, -105-T2-D-A, -105-T2-D-K-LC | PT-1-24-14-09     | TP-24-02 |
| -T1-D, -T1-D-LC, -T1-D-A, -T1-D-K                        | PT-SFM004-X1-X3-D | TP-24-02 |
| -T2-D, -T2-D-K, -T2-D-LC, -T2-D-A, -T2-D-K-A, -T2-D-LC-K | PT-SFM004-X1-X3-D | TP-24-02 |

THIS DOCUMENT CONTAINS INFORMATION CONFIDENTIAL AND PROFITEIATE SAMTEC, INC. AND SHALL NOT BE REPRODUCED OR TRANSFERRED TO OTHER DOCUMENTS OR DISCLOSED TO OTHERS OR USED FOR ANY PURPOSE OTHER THAN THAT WHICH IT WAS OBTAINED WITHOUT THE EXPRESSED WRITTEN CONSENT OF SAMTEC, INC.

PROPRIETARY NOTE

DO NOT SCALE DRAWING

SHEET SCALE: 3:1