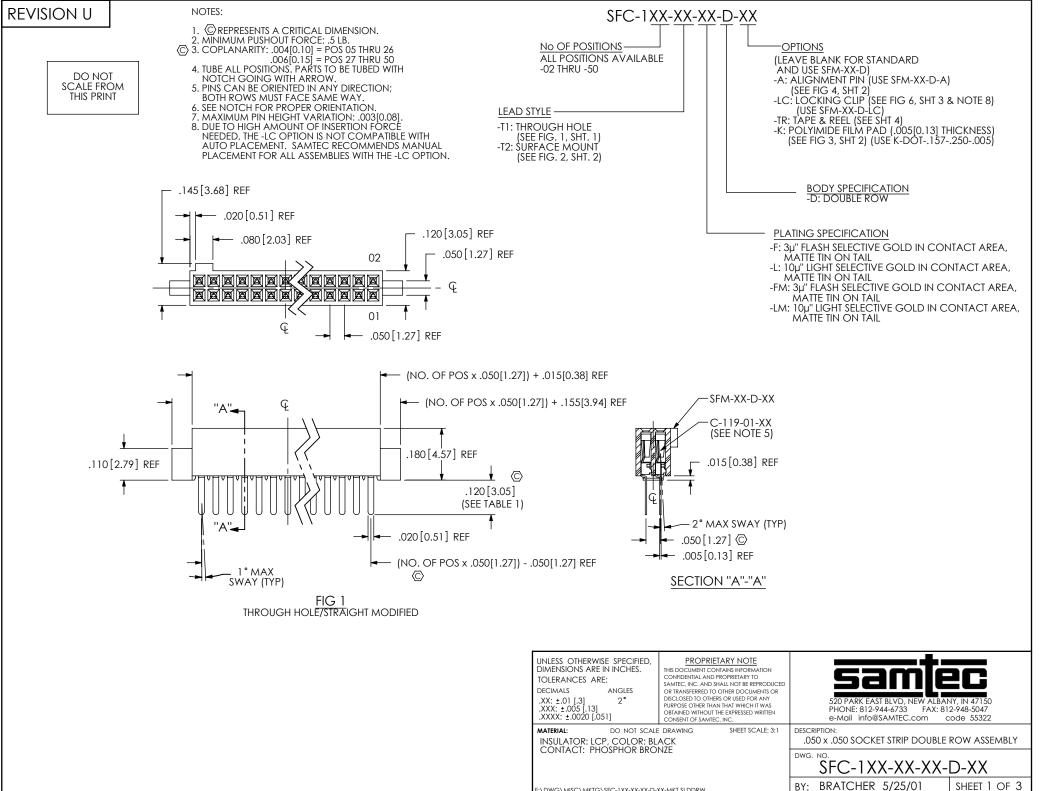

DO NOT SCALE DRAWING

SHEET SCALE: 3:1

520 PARK EAST BLVD, NEW ALBANY, IN 47150 PHONE: 812-944-6733 FAX: 812-948-5047 e-Mail info@SAMTEC.com code 55322

DESCRIPTION:

.050 x .050 SOCKET STRIP DOUBLE ROW ASSEMBLY

DWG. NO.

SFC-1XX-XX-XX-D-XX

BY: BRATCHER 5/25/01

SHEET 2 OF 3

F:\DWG\MISC\MKTG\SFC-1XX-XX-D-XX-MKT.SLDDRW

| LEAD STYLE                                               | PACKAGING TUBE    | PLUG     |
|----------------------------------------------------------|-------------------|----------|
| -105-T2-X-D, -105-T2-X-D-LC, -105-T2-D-A, -105-T2-D-K-LC | PT-1-24-14-09     | TP-24-02 |
| -T1-D, -T1-D-LC, -T1-D-A, -T1-D-K                        | PT-SFM004-X1-X3-D | TP-24-02 |
| -T2-D, -T2-D-K, -T2-D-LC, -T2-D-A, -T2-D-K-A, -T2-D-LC-K | PT-SFM004-X1-X3-D | TP-24-02 |