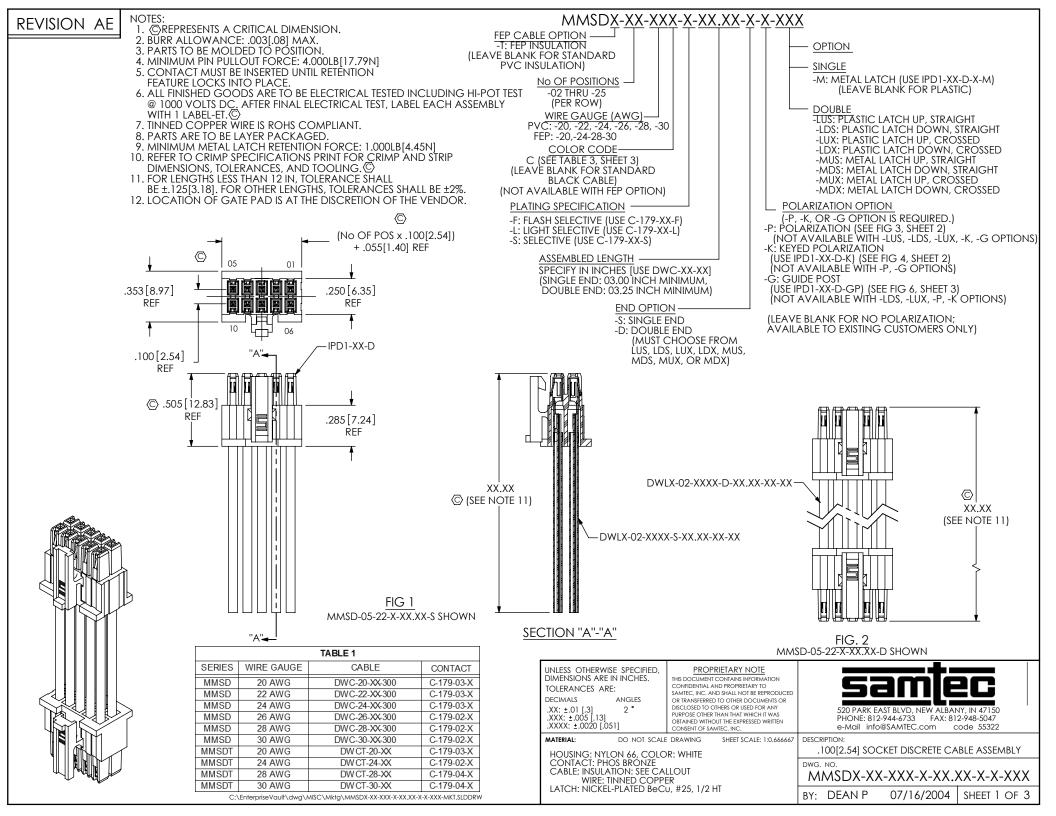

| TABLE 2          |    |     |         |  |  |  |
|------------------|----|-----|---------|--|--|--|
| No. OF POSITIONS | N  | N/2 | N/2 + 1 |  |  |  |
| -05              | 10 | 5   | 6       |  |  |  |
| -07              | 14 | 7   | 8       |  |  |  |
| -10              | 20 | 10  | 11      |  |  |  |
| -15              | 30 | 15  | 16      |  |  |  |
| -20              | 40 | 20  | 21      |  |  |  |
| -25              | 50 | 25  | 26      |  |  |  |