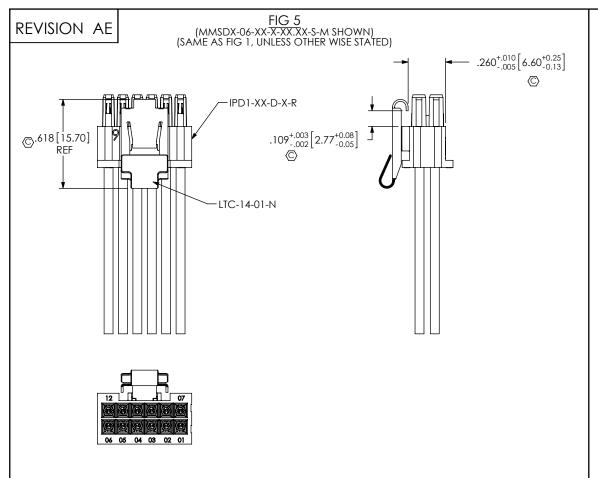

| CRITICAL DIMENSION INSPECTION INSTRUCTION TABLE |                          |  |  |  |
|-------------------------------------------------|--------------------------|--|--|--|
| ASSEMBLY OPERATION                              | IN-PROCESS<br>INSPECTION |  |  |  |
| CUT CABLE/STRIP                                 | 06                       |  |  |  |
| CRIMP CONTACTS                                  | 06                       |  |  |  |
| POKE CONTACTS                                   | C1, C2, C3, C4           |  |  |  |
| ASSEMBLE LTC-14-01-N                            | C7, C8, C9               |  |  |  |
| E-TEST                                          | <b>C</b> 5               |  |  |  |
|                                                 |                          |  |  |  |

| CRITICAL DIMENSION INSPECTION INSTRUCTION TABLE |                          |  |  |  |
|-------------------------------------------------|--------------------------|--|--|--|
| ASSEMBLY OPERATION                              | IN-PROCESS<br>INSPECTION |  |  |  |
| CUT CABLE/STRIP                                 | 06                       |  |  |  |
| CRIMP CONTACTS                                  | 06                       |  |  |  |
| POKE CONTACTS                                   | C1, C2, C3, C4           |  |  |  |
| ASSEMBLE LTC-14-01-N                            | C7, C8, C9               |  |  |  |
|                                                 |                          |  |  |  |