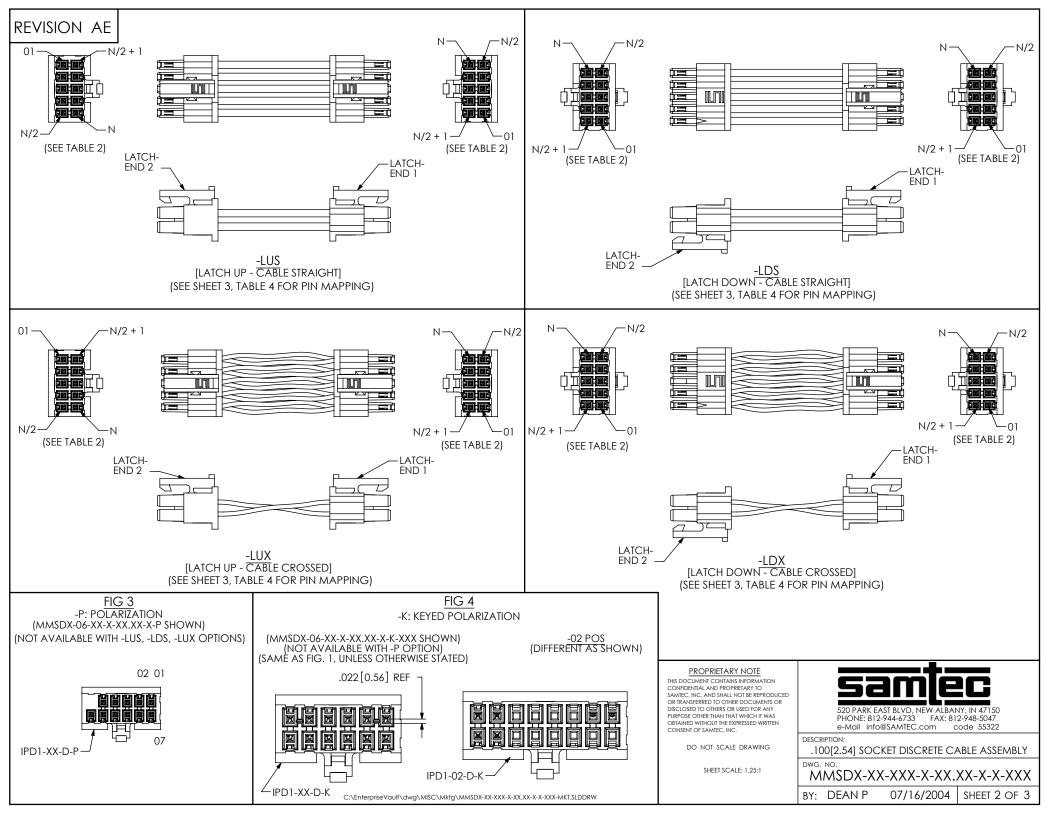

| Table 4- Pin Mapping |       |       |  |  |
|----------------------|-------|-------|--|--|
| End Option (Double)  | END 1 | END 2 |  |  |
| -LUS                 | 01    | N/2   |  |  |
| -LDS                 | 01    | N/2+1 |  |  |
| -LUX                 | 01    | N     |  |  |
| -LDX                 | 01    | 01    |  |  |
| -MUS                 | 01    | N/2   |  |  |
| -MDS                 | 01    | N/2+1 |  |  |
| -MUX                 | 01    | N     |  |  |
| -MDX                 | 01    | 01    |  |  |