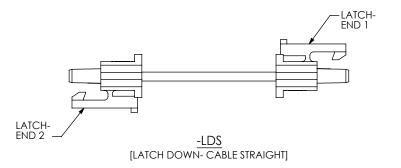

-<u>LUS</u> [LATCH UP- CABLE STRAIGHT]

| PROPRIETARY NOTE<br>THIS DOCUMENT CONTAINS INFORMATION<br>CONTIDENTIAL AND PROPRIETARY TO<br>SAMTEC, INC. AND SHALL NOT BE REPRODUCED<br>OR TRANSFERRED TO OTHER DOCUMENTS OR<br>DISCLOSED TO OTHERS OR USED FOR ANY<br>PURPOSE OTHER THAN THAT WHICH IT WAS<br>OBTAINED WITHOUT THE EXPRESSED WRITEN<br>CONSENT OF SAMTEC, INC. | 520 PARK EAST BLVD, NEW ALBANY, IN 47150<br>PHONE: 812-944-6733 FAX: 812-948-5047<br>e-Mail info@SAMTEC.com code 55322 |
|----------------------------------------------------------------------------------------------------------------------------------------------------------------------------------------------------------------------------------------------------------------------------------------------------------------------------------|------------------------------------------------------------------------------------------------------------------------|
| DO NOT SCALE DRAWING                                                                                                                                                                                                                                                                                                             | DESCRIPTION:<br>.100[2.54] SOCKET DISCREET CABLE ASSEMBLY                                                              |
| SHEET SCALE: 1.5:1                                                                                                                                                                                                                                                                                                               | DWG. NO.<br>MMSSX-XX-XXX-X-XX.XX-X-X-XXX                                                                               |
|                                                                                                                                                                                                                                                                                                                                  | BY: DEAN P 05/03/2005 SHEET 2 OF 3                                                                                     |