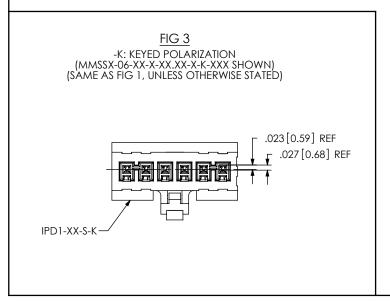

| PROPRIETARY NOTE<br>THIS DOCUMENT CONTAINS INFORMATION<br>CONFIDENTIAL AND PROPRIETARY TO<br>SANTEC, INC. AND SHALL NOT BE REPRODUCED<br>OR TRANSFERED TO OTHER DOCUMENTS OR<br>DISCLOSE TO OTHERS OR USED FOR ANY<br>PURPOSE OTHER THAN THAT WHICH IT WAS<br>OBTAINED WITHOUT THE EXPRESSED WRITTEN<br>CONSENT OF SAMIFC, INC. | 520 PARK EAST BLVD, NEW ALBANY, IN 47150<br>PHONE: 812-944-6733 FAX: 812-948-5047<br>e-Mail info@SAMTEC.com code 55322 |
|---------------------------------------------------------------------------------------------------------------------------------------------------------------------------------------------------------------------------------------------------------------------------------------------------------------------------------|------------------------------------------------------------------------------------------------------------------------|
| DO NOT SCALE DRAWING                                                                                                                                                                                                                                                                                                            | .100[2.54] SOCKET DISCREET CABLE ASSEMBLY                                                                              |
| SHEET SCALE: 1:1                                                                                                                                                                                                                                                                                                                | DWG. NO.<br>MMSSX-XX-XXX-X-XX.XX-X-XXXX                                                                                |
|                                                                                                                                                                                                                                                                                                                                 | BY: DEAN P 05/03/2005 SHEET 3 OF 3                                                                                     |