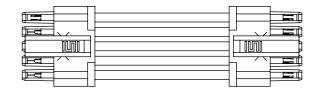

-<u>LUS</u> [LATCH UP- CABLE STRAIGHT]

| PROPRIETARY NOTE<br>THIS DOCUMENT CONTAINS INFORMATION<br>CONTIDENTIAL AND PROPRIETARY TO<br>SAMTEC, INC. AND SHALL NOT BE REPRODUCED<br>OR TRANSFERRED TO OTHER DOCUMENTS OR<br>DISCLOSED TO OTHERS OR USED FOR ANY<br>PURPOSE OTHER THAN THAT WHICH IT WAS<br>OBTAINED WITHOUT THE EXPRESSED WRITEN<br>CONSENT OF SAMTEC, INC. | 520 PARK EAST BLVD, NEW ALBANY, IN 47150<br>PHONE: 812-944-6733 FAX: 812-948-5047<br>e-Mail info@SAMTEC.com code 55322 |
|----------------------------------------------------------------------------------------------------------------------------------------------------------------------------------------------------------------------------------------------------------------------------------------------------------------------------------|------------------------------------------------------------------------------------------------------------------------|
| DO NOT SCALE DRAWING                                                                                                                                                                                                                                                                                                             | DESCRIPTION:<br>.100[2.54] SOCKET DISCREET CABLE ASSEMBLY                                                              |
| SHEET SCALE: 1.5:1                                                                                                                                                                                                                                                                                                               | DWG. NO.<br>MMSSX-XX-XXX-X-XX.XX-X-X-XXX                                                                               |
|                                                                                                                                                                                                                                                                                                                                  | BY: DEAN P 05/03/2005 SHEET 2 OF 3                                                                                     |