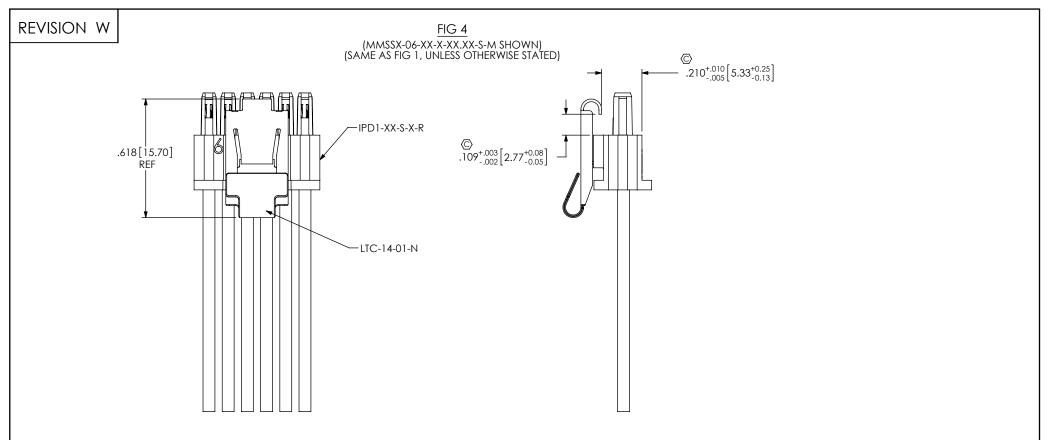

| PROPRIETARY NOTE<br>THIS DOCUMENT CONTAINS INFORMATION<br>CONFIDENTIAL AND PROPRIETARY TO<br>SANTEC, INC. AND SHALL NOT BE REPRODUCED<br>OR TRANSFERED TO OTHER DOCUMENTS OR<br>DISCLOSE TO OTHERS OR USED FOR ANY<br>PURPOSE OTHER THAN THAT WHICH IT WAS<br>OBTAINED WITHOUT THE EXPRESSED WRITTEN<br>CONSENT OF SAMIFC, INC. | 520 PARK EAST BLVD, NEW ALBANY, IN 47150<br>PHONE: 812-944-6733 FAX: 812-948-5047<br>e-Mail info@SAMTEC.com code 55322 |
|---------------------------------------------------------------------------------------------------------------------------------------------------------------------------------------------------------------------------------------------------------------------------------------------------------------------------------|------------------------------------------------------------------------------------------------------------------------|
| DO NOT SCALE DRAWING                                                                                                                                                                                                                                                                                                            | .100[2.54] SOCKET DISCREET CABLE ASSEMBLY                                                                              |
| SHEET SCALE: 1:1                                                                                                                                                                                                                                                                                                                | DWG. NO.<br>MMSSX-XX-XXX-X-XX.XX-X-XXXX                                                                                |
|                                                                                                                                                                                                                                                                                                                                 | BY: DEAN P 05/03/2005 SHEET 3 OF 3                                                                                     |