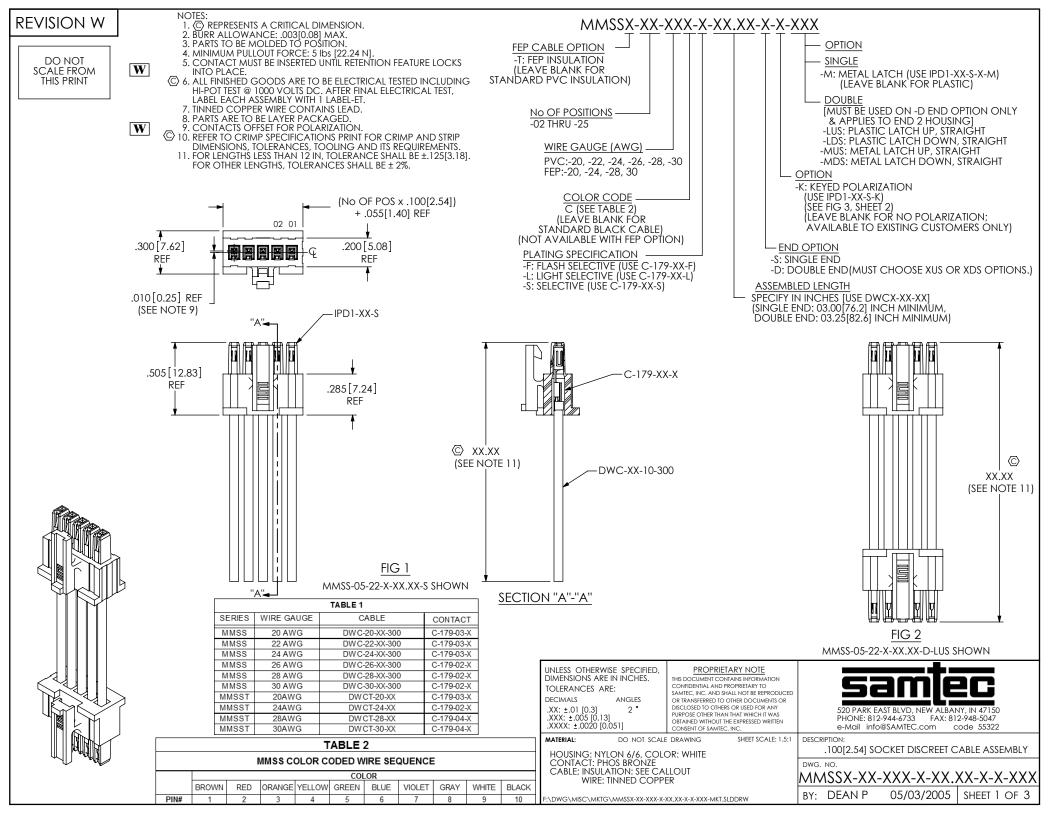

-<u>LUS</u> [LATCH UP- CABLE STRAIGHT]

| PROPRIETARY NOTE<br>THIS DOCUMENT CONTAINS INFORMATION<br>CONTIDENTIAL AND PROPRIETARY TO<br>SAMTEC, INC. AND SHALL NOT BE REPRODUCED<br>OR TRANSFERRED TO OTHER DOCUMENTS OR<br>DISCLOSED TO OTHERS OR USED FOR ANY<br>PURPOSE OTHER THAN THAT WHICH IT WAS<br>OBTAINED WITHOUT THE EXPRESSED WRITEN<br>CONSENT OF SAMTEC, INC. | 520 PARK EAST BLVD, NEW ALBANY, IN 47150<br>PHONE: 812-944-6733 FAX: 812-948-5047<br>e-Mail info@SAMTEC.com code 55322 |
|----------------------------------------------------------------------------------------------------------------------------------------------------------------------------------------------------------------------------------------------------------------------------------------------------------------------------------|------------------------------------------------------------------------------------------------------------------------|
| DO NOT SCALE DRAWING                                                                                                                                                                                                                                                                                                             | DESCRIPTION:<br>.100[2.54] SOCKET DISCREET CABLE ASSEMBLY                                                              |
| SHEET SCALE: 1.5:1                                                                                                                                                                                                                                                                                                               | DWG. NO.<br>MMSSX-XX-XXX-X-XX.XX-X-X-XXX                                                                               |
|                                                                                                                                                                                                                                                                                                                                  | BY: DEAN P 05/03/2005 SHEET 2 OF 3                                                                                     |