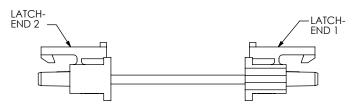

-<u>LUS</u> [LATCH UP- CABLE STRAIGHT]

| PROPRIETARY NOTE<br>THIS DOCUMENT CONTAINS INFORMATION<br>CONTIDENTIAL AND PROPRIETARY TO<br>SAMTEC, INC. AND SHALL NOT BE REPRODUCED<br>OR TRANSFERRED TO OTHER DOCUMENTS OR<br>DISCLOSED TO OTHERS OR USED FOR ANY<br>PURPOSE OTHER THAN THAT WHICH IT WAS<br>OBTAINED WITHOUT THE EXPRESSED WRITEN<br>CONSENT OF SAMTEC, INC. | 520 PARK EAST BLVD, NEW ALBANY, IN 47150<br>PHONE: 812-944-6733 FAX: 812-948-5047<br>e-Mail info@SAMTEC.com code 55322 |
|----------------------------------------------------------------------------------------------------------------------------------------------------------------------------------------------------------------------------------------------------------------------------------------------------------------------------------|------------------------------------------------------------------------------------------------------------------------|
| DO NOT SCALE DRAWING                                                                                                                                                                                                                                                                                                             | DESCRIPTION:<br>.100[2.54] SOCKET DISCREET CABLE ASSEMBLY                                                              |
| SHEET SCALE: 1.5:1                                                                                                                                                                                                                                                                                                               | DWG. NO.<br>MMSSX-XX-XXX-X-XX.XX-X-X-XXX                                                                               |
|                                                                                                                                                                                                                                                                                                                                  | BY: DEAN P 05/03/2005 SHEET 2 OF 3                                                                                     |