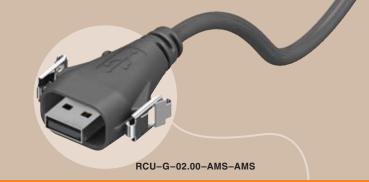

**RCU SERIES** 

# **IP68 SEALED USB CABLE PLUG**

### Samtec:

RCU-G-05.00-AMS-AMS RCU-G-05.00-AMS-BC RCU-G-05.00-BMS-BMS