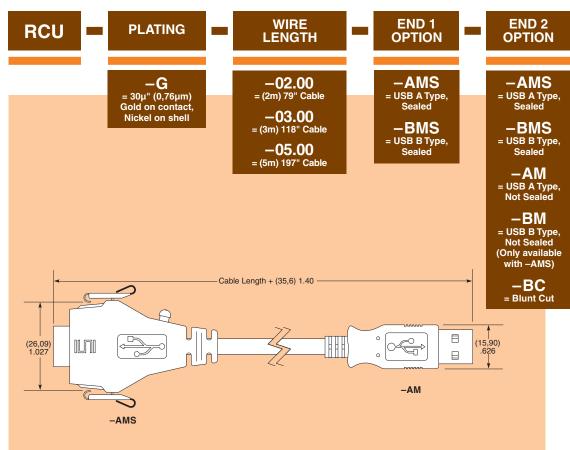

#### **SPECIFICATIONS**

For complete specifications see www.samtec.com?RCU

Insulator Material: Glass Filled Thermoplastic Contact Material: Phosphor Bronze Shield Material: Phosphor Bronze Wire: 20 AWG (Power), 25 AWG (Signal), 28 AWG (Drain)

#### **ALSO AVAILABLE**

Dust Cap: -AMS = DCRU-01-01-C-01 -BMS = DCRU-02-01-C-01 Mates with: RPCU, RPBU

Due to technical progress, all designs, specifications and components are subject to change without notice.

### Samtec:

RCU-G-05.00-AMS-AMS RCU-G-05.00-AMS-BC RCU-G-05.00-BMS-BMS