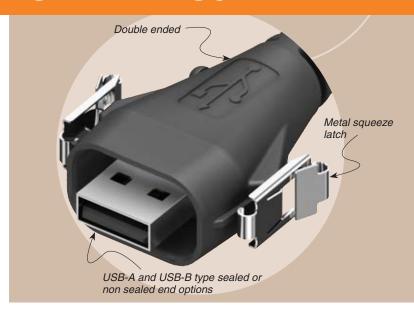

# **IP68 SEALED USB CABLE PLUG**

#### **SPECIFICATIONS**

For complete specifications see www.samtec.com?RCU

Insulator Material: Glass Filled Thermoplastic Contact Material: Phosphor Bronze Shield Material: Phosphor Bronze Wire: 20 AWG (Power), 25 AWG (Signal), 28 AWG (Drain)

#### **ALSO AVAILABLE**

Dust Cap: -AMS = DCRU-01-01-C-01 -BMS = DCRU-02-01-C-01 Mates with: RPCU, RPBU

Due to technical progress, all designs, specifications and components are subject to change without notice.