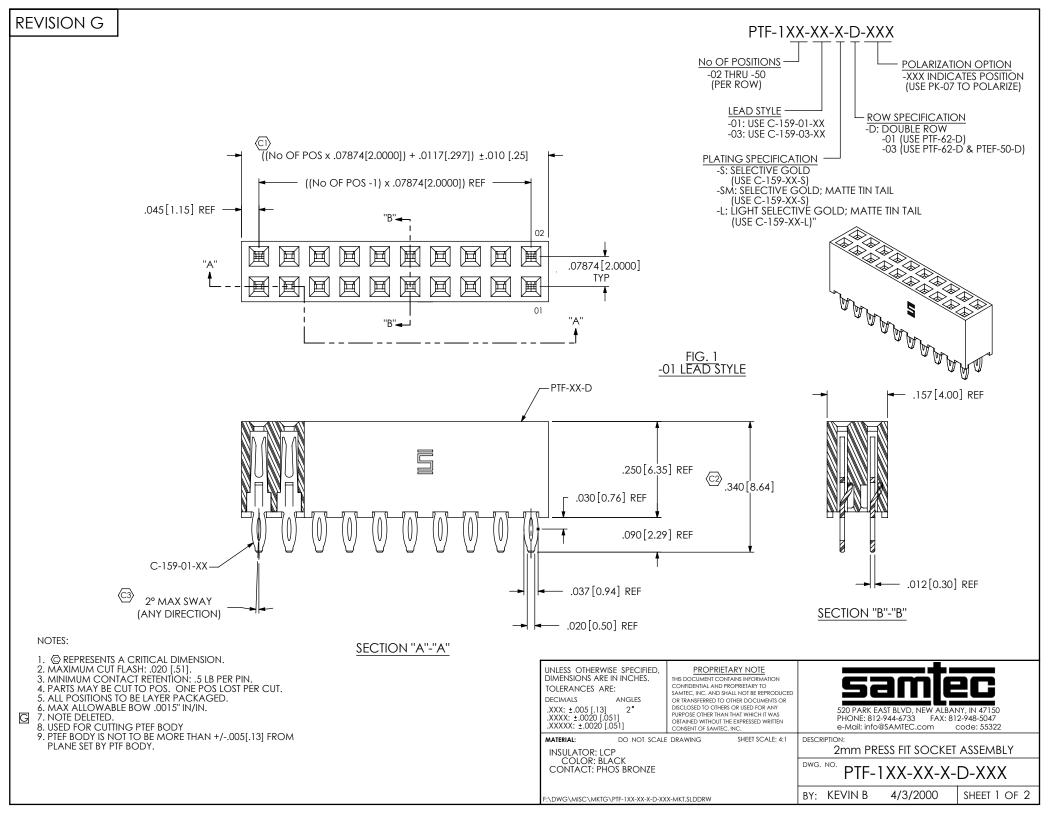

## FIG. 2 -03 LEAD STYLE SECTION "C"-"C"

## PROPRIETARY NOTE

THIS DOCUMENT CONTAINS INFORMATION CONTIDENTIAL AND PROPRIETARY 10 SAMTEC, INC. AND SHALL NOT BE REPRODUCED OR TRANSFERRED TO OTHER DOCUMENTS OR DISCLOSED TO OTHERS OR USED FOR ANY PURPOSE OTHER THAN THAT WHICH IT WAS OBTAINED WITHOUT THE EXPRESSED WRITTEN CONSENT OF SAMTEC, INC.

DO NOT SCALE DRAWING

SHEET SCALE: 4:1



520 PARK EAST BLVD, NEW ALBANY, IN 47150 PHONE: 812-944-6733 FAX: 812-948-5047 e-Mail: info@SAMTEC.com code: 55322

DESCRIPTION:

2mm PRESS FIT SOCKET ASSEMBLY

DWG. NO.

PTF-1XX-XX-X-D-XXX

BY: KEVIN B 4/3/

4/3/2000 SHEET 2 OF 2

F:\DWG\MISC\MKTG\PTF-1XX-XX-X-D-XXX-MKT.SLDDRW

## **Mouser Electronics**

**Authorized Distributor** 

Click to View Pricing, Inventory, Delivery & Lifecycle Informatio