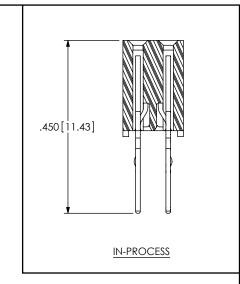

## FIG. 2 -03 LEAD STYLE SECTION "C"-"C"

## PROPRIETARY NOTE

THIS DOCUMENT CONTAINS INFORMATION CONTIDENTIAL AND PROPRIETARY 10 SAMTEC, INC. AND SHALL NOT BE REPRODUCED OR TRANSFERRED TO OTHER DOCUMENTS OR DISCLOSED TO OTHERS OR USED FOR ANY PURPOSE OTHER THAN THAT WHICH IT WAS OBTAINED WITHOUT THE EXPRESSED WRITTEN CONSENT OF SAMTEC, INC.

DO NOT SCALE DRAWING

SHEET SCALE: 4:1



520 PARK EAST BLVD, NEW ALBANY, IN 47150 PHONE: 812-944-6733 FAX: 812-948-5047 e-Mail: info@SAMTEC.com code: 55322

DESCRIPTION:

2mm PRESS FIT SOCKET ASSEMBLY

DWG. NO.

PTF-1XX-XX-X-D-XXX

BY: KEVIN B 4/3/

4/3/2000 SHEET 2 OF 2

F:\DWG\MISC\MKTG\PTF-1XX-XX-X-D-XXX-MKT.SLDDRW

## **Mouser Electronics**

**Authorized Distributor** 

Click to View Pricing, Inventory, Delivery & Lifecycle Information:

##