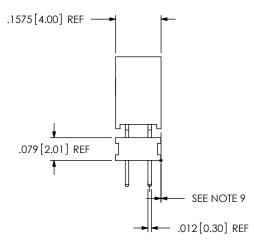

## FIG. 2 -03 LEAD STYLE SECTION "C"-"C"

DO NOT SCALE DRAWING

SHEET SCALE: 4:1

520 PARK EAST BLVD, NEW ALBANY, IN 47150 PHONE: 812-944-6733 FAX: 812-948-5047 e-Mail: info@SAMTEC.com code: 55322

DESCRIPTION:

2mm PRESS FIT SOCKET ASSEMBLY

DWG. NO.

PTF-1XX-XX-X-D-XXX