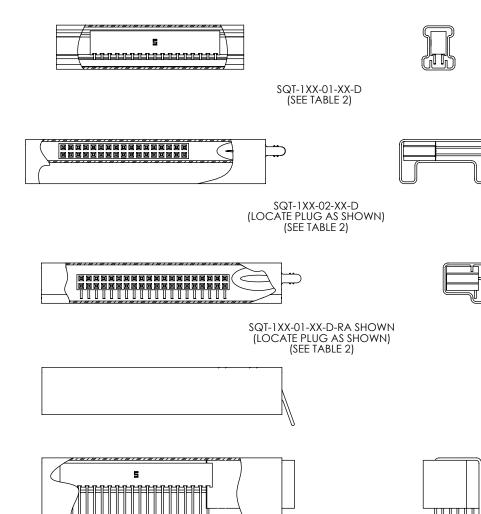

**REVISION CA** 

SQT-1XX-05-XX-X (LOCATE PLUG AS SHOWN) (SEE TABLE 2)

DO NOT SCALE DRAWING SHEET SCALE: 1:1

F:\DWG\MISC\MKTG\SQT-1XX-XX-XXX-XXX-XXX-MKT.SLDDRW