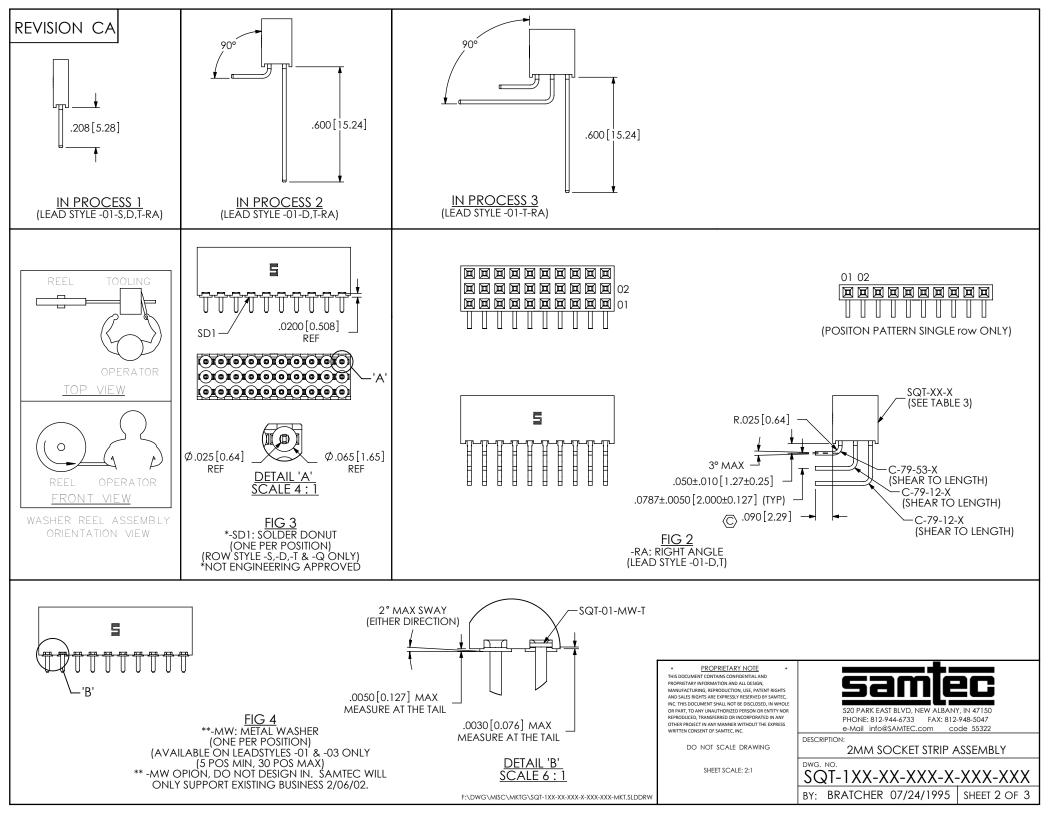

|                         | TAI          | BLE 2           |           |
|-------------------------|--------------|-----------------|-----------|
| ROW SPEC.               | No. OF POS   | PKG TUBE        | TUBE PLUG |
| -03-S                   | 04-50        | PT-1-24-06-17   | TP-24     |
| -02-S                   | 04-50        | PT-1-24-10-03   | TP-03     |
| -01-S-RA                | 04-50        | PT-1-24-01-43   | TP-24     |
| -01-D                   | 04-50        | PT-1-24-02-17   | TP-09     |
| -02-D                   | 04-50        | PT-1-24-01-34   | TP-07     |
| -03-D                   | 04-50        | PT-1-24-01-22   | TP-03     |
| -01-D-RA                | 04-50        | PT-1-24-01-45   | TP-03     |
| -01-T                   | 04-50        | PT-1-24-05-09   | TP-07     |
| -02-T                   | 04-50        | PT-1-24-01-102  | TP-07     |
| -03-T                   | 04-50        | PT-1-24-08-15   | TP-07     |
| -01-Q                   | 04-50        | PT-1-24-15-29   | TP-07     |
| -02-Q                   | 04-50        | PT-1-24-02-51   | TP-13     |
| -03-Q                   | 04-50        | PT-1-24-16-29   | TP-07     |
| -01-T-RA                | 04-50        | PT-1-24-06-40   | TP-07     |
| -01-S                   | 04-50        | PT-1-24-05-15   | TP-24     |
| -03-5                   | 15-50        | PT-1-24-01-08   | TP-13     |
| -02-5                   | 15-50        | PT-1-24-01-56   | TP-31     |
| -01-6                   | ALL          | PT-1-24-01-52   | TP-07     |
| -02-6                   | ALL          | PT-1-24-02-74   | TP-25     |
| -03-6                   | ALL          | PT-1-24-01-08   | TP-13     |
| -01-5                   | 15-50        | PT-1-24-09F-109 | TP-07     |
| -01-5, -02-5, -<br>03-5 | -02 THRU -14 | LAYER PACKAGING |           |
| -S, -D, -T, -Q          | -02 & -03    | LAYER PACKAGING |           |