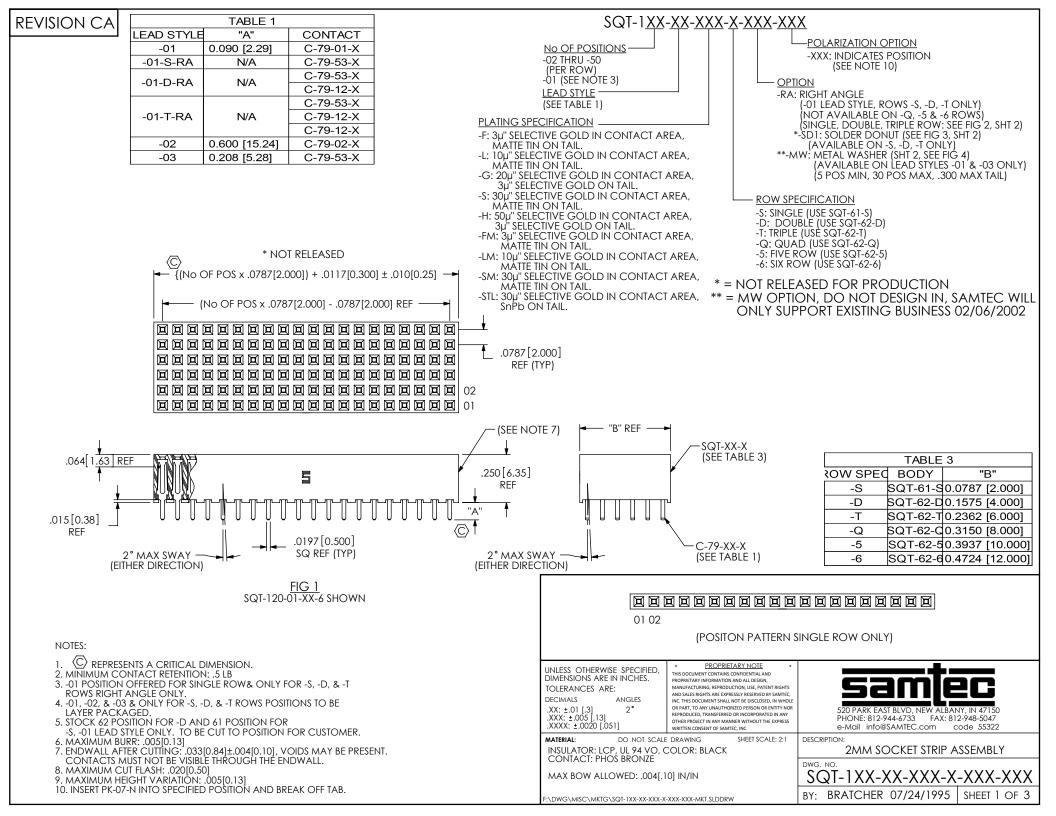

|                         | TAI          | BLE 2           |           |
|-------------------------|--------------|-----------------|-----------|
| ROW SPEC.               | No. OF POS   | PKG TUBE        | TUBE PLUG |
| -03-S                   | 04-50        | PT-1-24-06-17   | TP-24     |
| -02-S                   | 04-50        | PT-1-24-10-03   | TP-03     |
| -01-S-RA                | 04-50        | PT-1-24-01-43   | TP-24     |
| -01-D                   | 04-50        | PT-1-24-02-17   | TP-09     |
| -02-D                   | 04-50        | PT-1-24-01-34   | TP-07     |
| -03-D                   | 04-50        | PT-1-24-01-22   | TP-03     |
| -01-D-RA                | 04-50        | PT-1-24-01-45   | TP-03     |
| -01-T                   | 04-50        | PT-1-24-05-09   | TP-07     |
| -02-T                   | 04-50        | PT-1-24-01-102  | TP-07     |
| -03-T                   | 04-50        | PT-1-24-08-15   | TP-07     |
| -01-Q                   | 04-50        | PT-1-24-15-29   | TP-07     |
| -02-Q                   | 04-50        | PT-1-24-02-51   | TP-13     |
| -03-Q                   | 04-50        | PT-1-24-16-29   | TP-07     |
| -01-T-RA                | 04-50        | PT-1-24-06-40   | TP-07     |
| -01-S                   | 04-50        | PT-1-24-05-15   | TP-24     |
| -03-5                   | 15-50        | PT-1-24-01-08   | TP-13     |
| -02-5                   | 15-50        | PT-1-24-01-56   | TP-31     |
| -01-6                   | ALL          | PT-1-24-01-52   | TP-07     |
| -02-6                   | ALL          | PT-1-24-02-74   | TP-25     |
| -03-6                   | ALL          | PT-1-24-01-08   | TP-13     |
| -01-5                   | 15-50        | PT-1-24-09F-109 | TP-07     |
| -01-5, -02-5, -<br>03-5 | -02 THRU -14 | LAYER PACKAGING |           |
| -S, -D, -T, -Q          | -02 & -03    | LAYER PACKAGING |           |