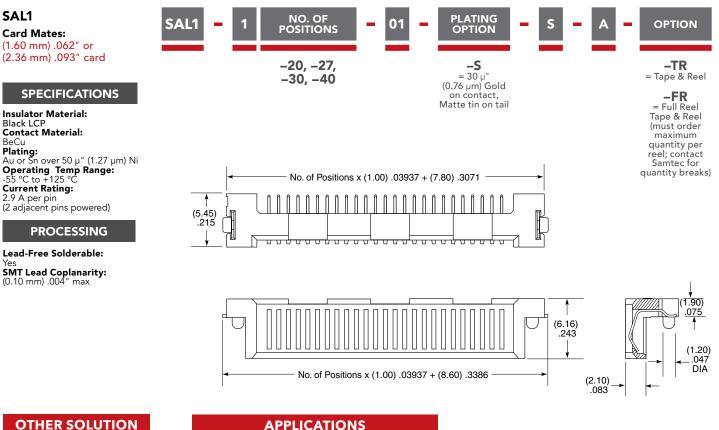

## **HIGH-SPEED THROUGH BOARD SOCKET**

(1.00 mm) .0394" PITCH • SAL1 SERIES

Gbps