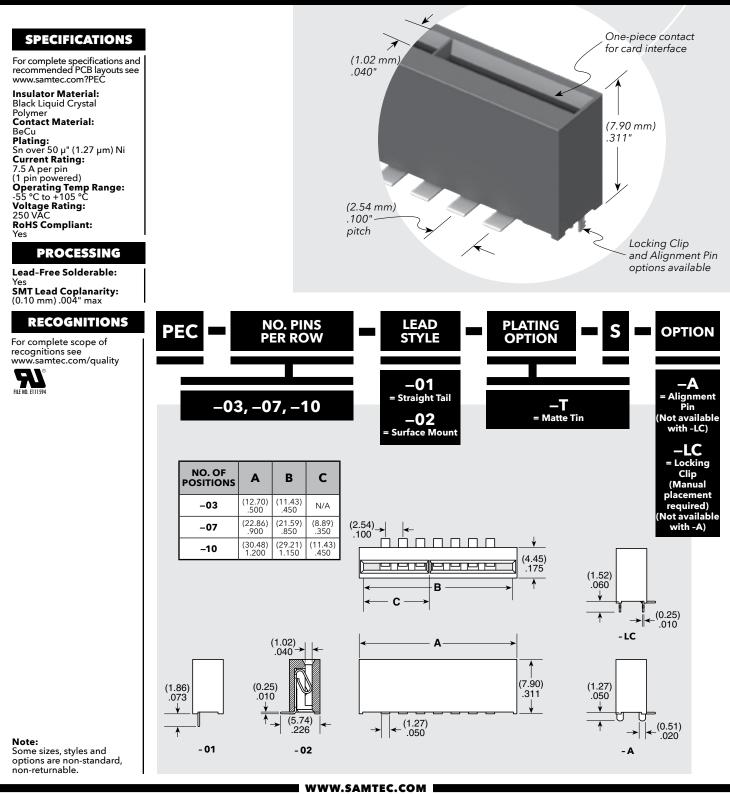

PEC-03-02-T-S-LC

PEC-07-02-T-S

PEC SERIES

(2.54 mm) .100"

## **POWER EDGE CARD CONNECTOR**

PEC-10-02-T-S-LC

Unless otherwise approved in writing by Samtec, all parts and components are designed and built according to Samtec's specifications which are subject to change without notice.