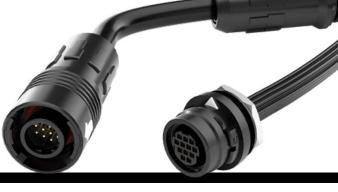

## IP67 SEALED 8 SERIES CABLE ASSEMBLY

#### **MCP/MCR SERIES**

Unless otherwise approved in writing by Samtec, all parts and components are designed and built according to Samtec's specifications which are subject to change without notice.