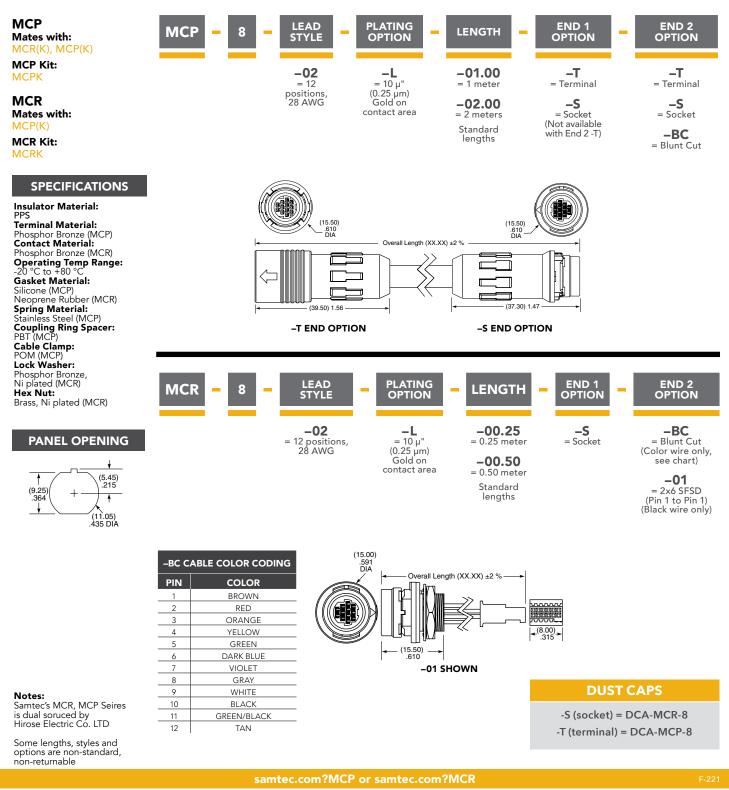

#### **MCP/MCR SERIES**

Unless otherwise approved in writing by Samtec, all parts and components are designed and built according to Samtec's specifications which are subject to change without notice.

#### Samtec:

 MCR-8-02-L-00.25-S-BC
 MCR-8-02-L-00.10-S-01
 MCR-8-02-L-00.25-S-01
 MCR-8-02-L-00.30-S-BC
 MCR-8-02-L-00.30-S-BC

 01.00-S-BC
 MCR-8-02-L-00.50-S-BC
 MCR-8-02-L-50.00-S-BC
 MCR-8-02-L-00.50-S-01
 MCR-8-02-L-00.18-S-01

 MCR-8-02-L-00.78-S-01
 MCR-8-02-L-00.12-S-01
 MCR-8-02-L-00.15-S-BC
 MCR-8-02-L-00.10-S-BC
 MCR-8-02-L-00.10-S-BC

 00.30-S-01
 MCR-8-02-L-01.00-S-01
 MCR-8-02-L-00.15-S-01
 MCR-8-02-L-00.20-S-BC
 MCR-8-02-L-00.20-S-BC