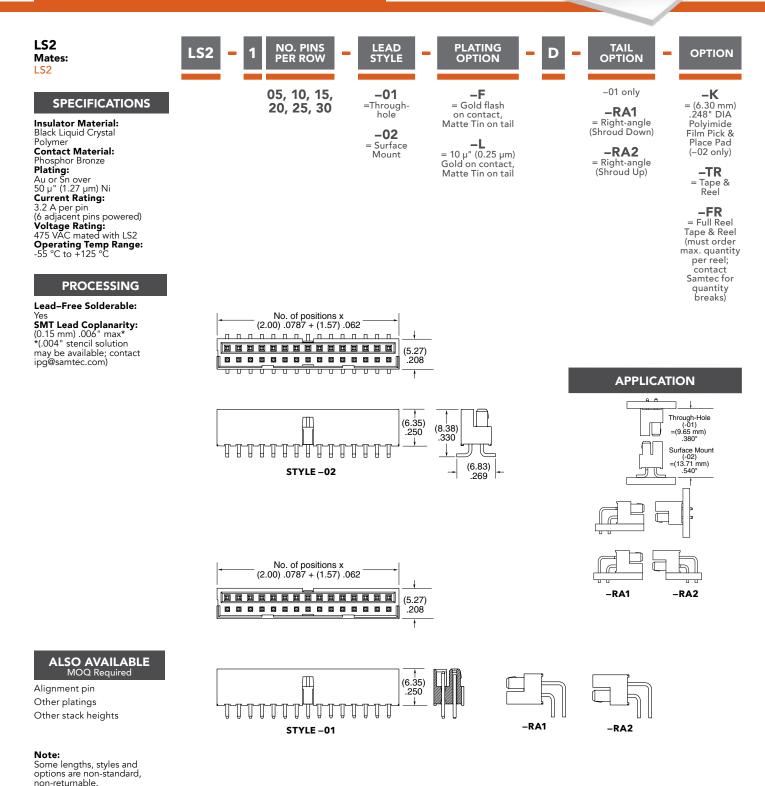

# SELF MATING HERMAPHRODITIC STRIP

### (2.00 mm) .0787" PITCH • LS2 SERIES

#### samtec.com?LS2

Unless otherwise approved in writing by Samtec, all parts and components are designed and built according to Samtec's specifications which are subject to change without notice.