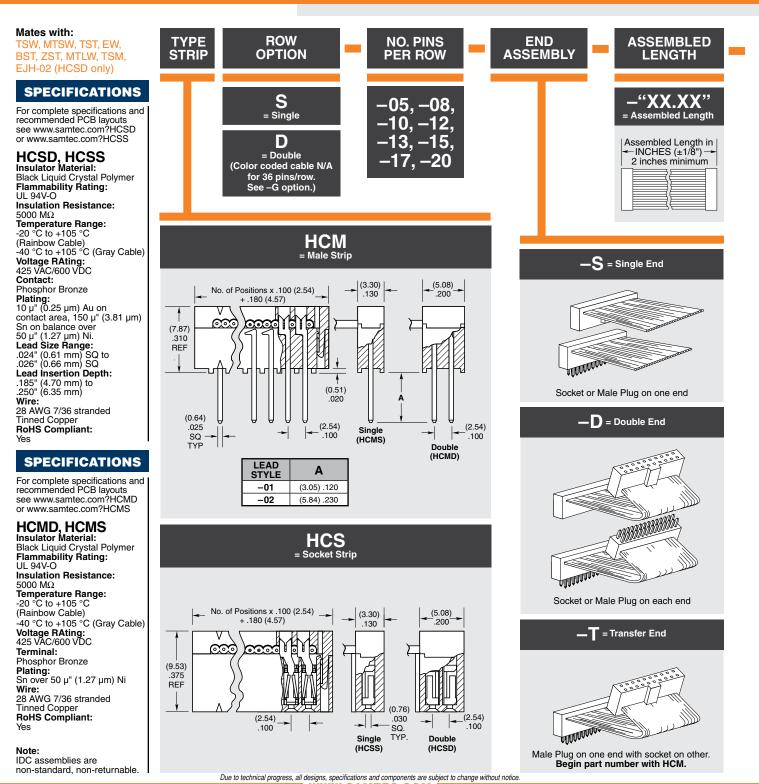

HCMD-10-S-03.00-01

(2.54 mm) .100"

## **IDC SOCKET & TERMINAL CABLE**



WWW.SAMTEC.COM

All parts within this catalog are built to Samtec's specifications. Customer specific requirements must be approved by Samtec and identified in a Samtec customer-specific drawing to apply.





All parts within this catalog are built to Samtec's specifications.

Customer specific requirements must be approved by Samtec and identified in a Samtec customer-specific drawing to apply.

## **Mouser Electronics**

Authorized Distributor

Click to View Pricing, Inventory, Delivery & Lifecycle Information:

Samtec: HCMD-08-D-02.00-02