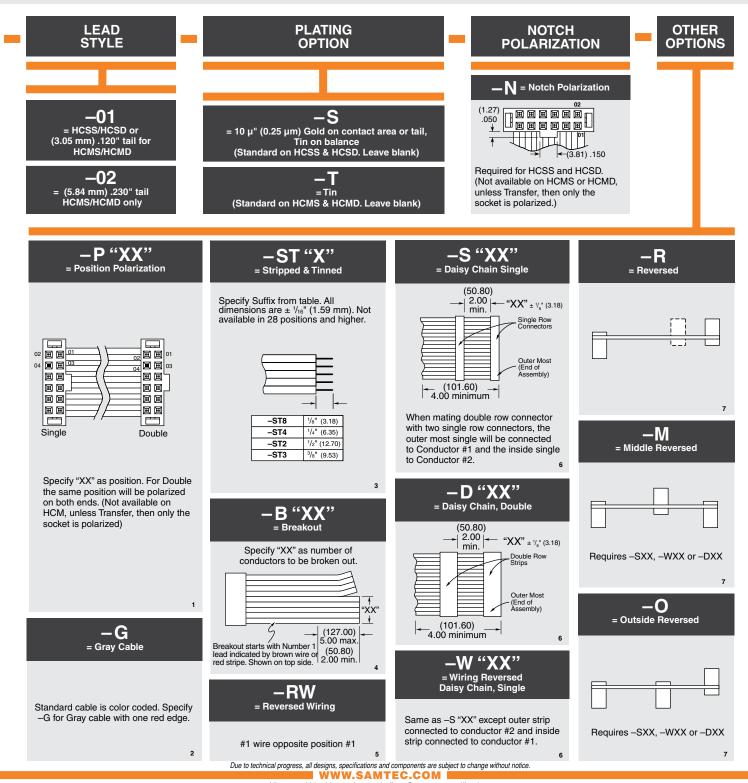

HCMD-10-S-03.00-01

(2.54 mm) .100"

## **IDC SOCKET & TERMINAL CABLE**



WWW.SAMTEC.COM

All parts within this catalog are built to Samtec's specifications. Customer specific requirements must be approved by Samtec and identified in a Samtec customer-specific drawing to apply.





All parts within this catalog are built to Samtec's specifications.

Customer specific requirements must be approved by Samtec and identified in a Samtec customer-specific drawing to apply.

## **Mouser Electronics**

Authorized Distributor

Click to View Pricing, Inventory, Delivery & Lifecycle Information:

Samtec: HCMD-08-D-02.00-02