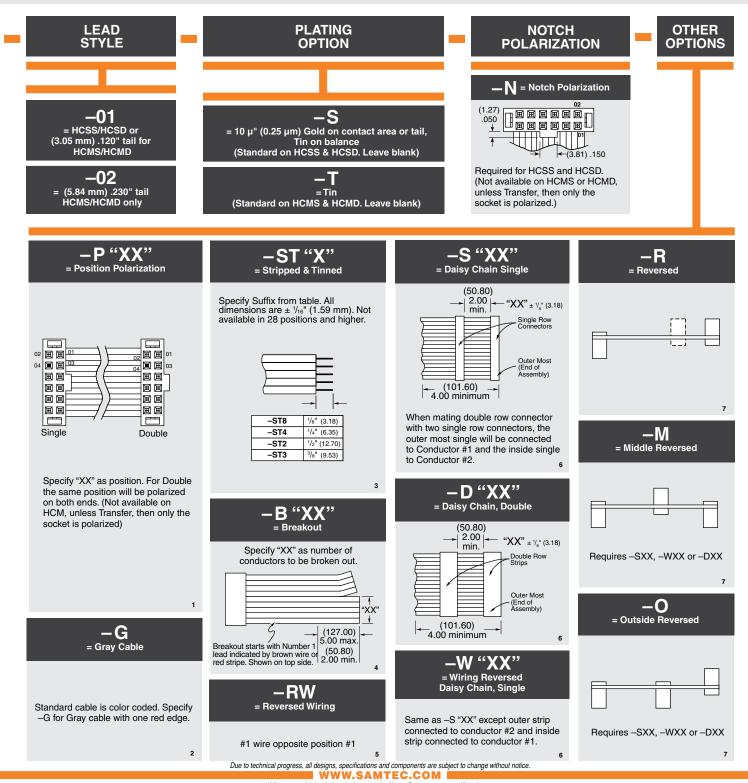

HCMD-10-S-03.00-01

(2.54 mm) .100"

## **Mouser Electronics**

Authorized Distributor

Click to View Pricing, Inventory, Delivery & Lifecycle Information:

Samtec: HCMD-10-D-03.00-01