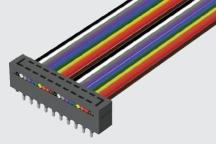

HCMD-10-S-03.00-01

(2.54 mm) .100"

## **IDC SOCKET & TERMINAL CABLE**



WWW.SAMTEC.COM

All parts within this catalog are built to Samtec's specifications. Customer specific requirements must be approved by Samtec and identified in a Samtec customer-specific drawing to apply.





All parts within this catalog are built to Samtec's specifications.

Customer specific requirements must be approved by Samtec and identified in a Samtec customer-specific drawing to apply.

## **Mouser Electronics**

Authorized Distributor

Click to View Pricing, Inventory, Delivery & Lifecycle Information:

Samtec: HCMD-10-D-03.00-01