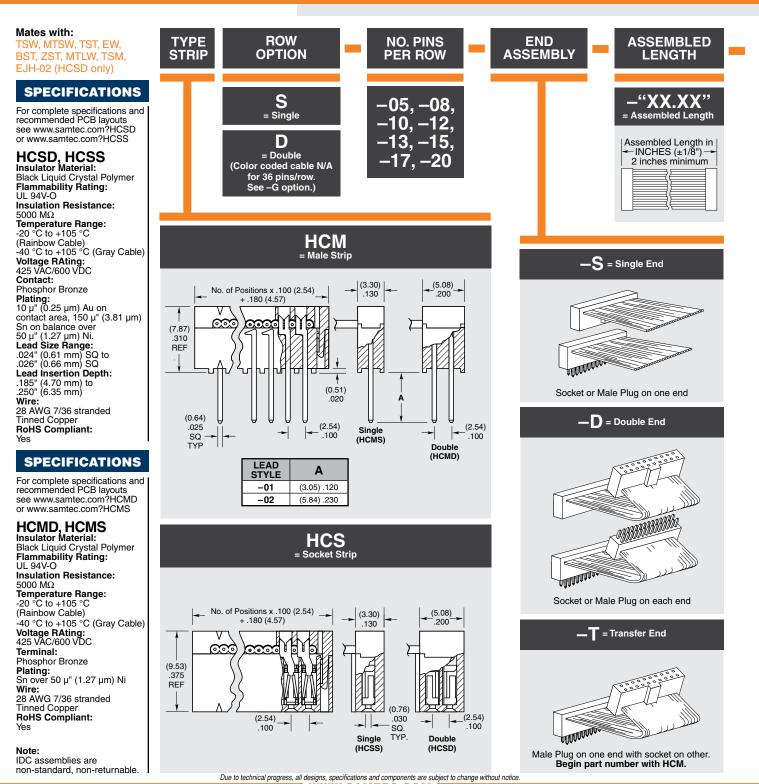

HCMD-10-S-03.00-01

(2.54 mm) .100"

## **Mouser Electronics**

Authorized Distributor

Click to View Pricing, Inventory, Delivery & Lifecycle Information:

Samtec: HCMD-10-D-03.00-01