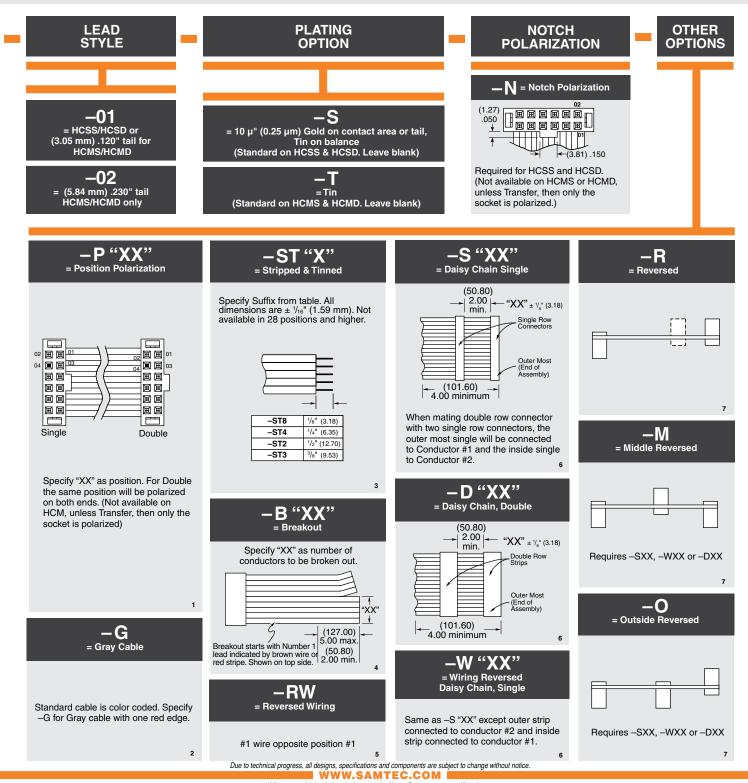

HCMD-10-S-03.00-01

(2.54 mm) .100"

## **IDC SOCKET & TERMINAL CABLE**



WWW.SAMTEC.COM

All parts within this catalog are built to Samtec's specifications. Customer specific requirements must be approved by Samtec and identified in a Samtec customer-specific drawing to apply.





All parts within this catalog are built to Samtec's specifications.

Customer specific requirements must be approved by Samtec and identified in a Samtec customer-specific drawing to apply.

## **Mouser Electronics**

Authorized Distributor

Click to View Pricing, Inventory, Delivery & Lifecycle Information:

Samtec: HCMD-05-T-03.00-02