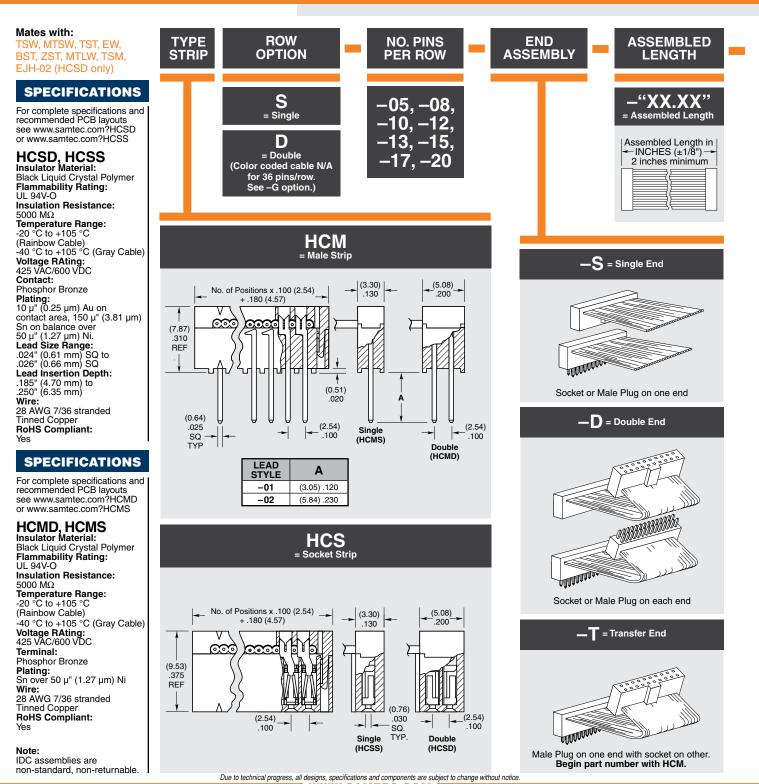

HCMD-10-S-03.00-01

(2.54 mm) .100"

## **IDC SOCKET & TERMINAL CABLE**



WWW.SAMTEC.COM

All parts within this catalog are built to Samtec's specifications. Customer specific requirements must be approved by Samtec and identified in a Samtec customer-specific drawing to apply.





All parts within this catalog are built to Samtec's specifications.

Customer specific requirements must be approved by Samtec and identified in a Samtec customer-specific drawing to apply.

## **Mouser Electronics**

Authorized Distributor

Click to View Pricing, Inventory, Delivery & Lifecycle Information:

Samtec: HCMD-05-T-03.00-02