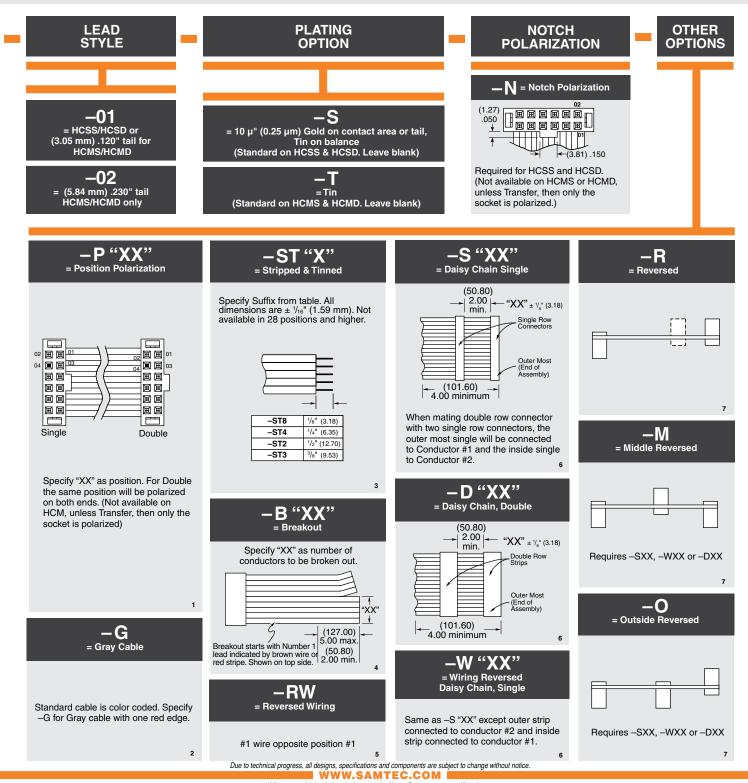

HCMD-10-S-03.00-01

(2.54 mm) .100"

## **IDC SOCKET & TERMINAL CABLE**



WWW.SAMTEC.COM

All parts within this catalog are built to Samtec's specifications. Customer specific requirements must be approved by Samtec and identified in a Samtec customer-specific drawing to apply.





All parts within this catalog are built to Samtec's specifications.

Customer specific requirements must be approved by Samtec and identified in a Samtec customer-specific drawing to apply.

## **Mouser Electronics**

Authorized Distributor

Click to View Pricing, Inventory, Delivery & Lifecycle Information:

Samtec: HCMD-04-D-03.00-02