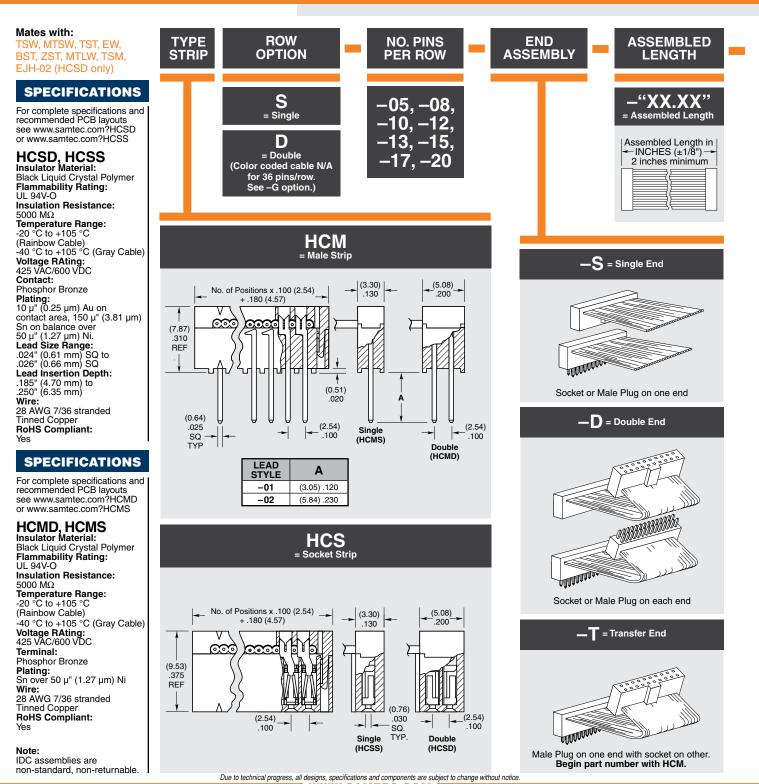

HCMD-10-S-03.00-01

(2.54 mm) .100"

## **IDC SOCKET & TERMINAL CABLE**



WWW.SAMTEC.COM

All parts within this catalog are built to Samtec's specifications. Customer specific requirements must be approved by Samtec and identified in a Samtec customer-specific drawing to apply.





All parts within this catalog are built to Samtec's specifications.

Customer specific requirements must be approved by Samtec and identified in a Samtec customer-specific drawing to apply.

## **Mouser Electronics**

Authorized Distributor

Click to View Pricing, Inventory, Delivery & Lifecycle Information:

Samtec: HCMD-04-D-03.00-02