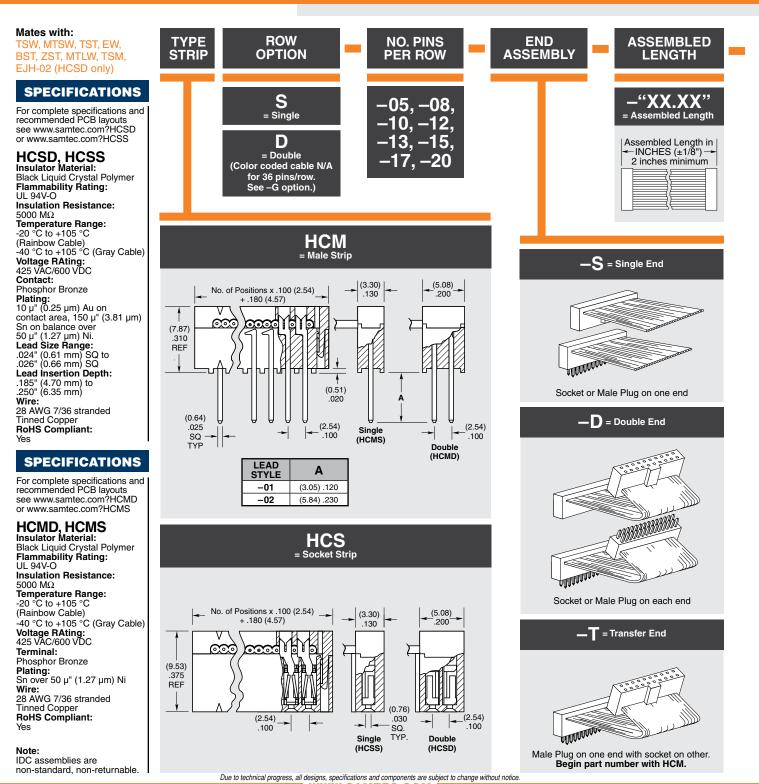

HCMD-10-S-03.00-01

(2.54 mm) .100"

## **IDC SOCKET & TERMINAL CABLE**



WWW.SAMTEC.COM

All parts within this catalog are built to Samtec's specifications. Customer specific requirements must be approved by Samtec and identified in a Samtec customer-specific drawing to apply.





All parts within this catalog are built to Samtec's specifications.

Customer specific requirements must be approved by Samtec and identified in a Samtec customer-specific drawing to apply.

## **Mouser Electronics**

Authorized Distributor

Click to View Pricing, Inventory, Delivery & Lifecycle Information:

Samtec: <u>HCMD-13-T-06.00-01</u>