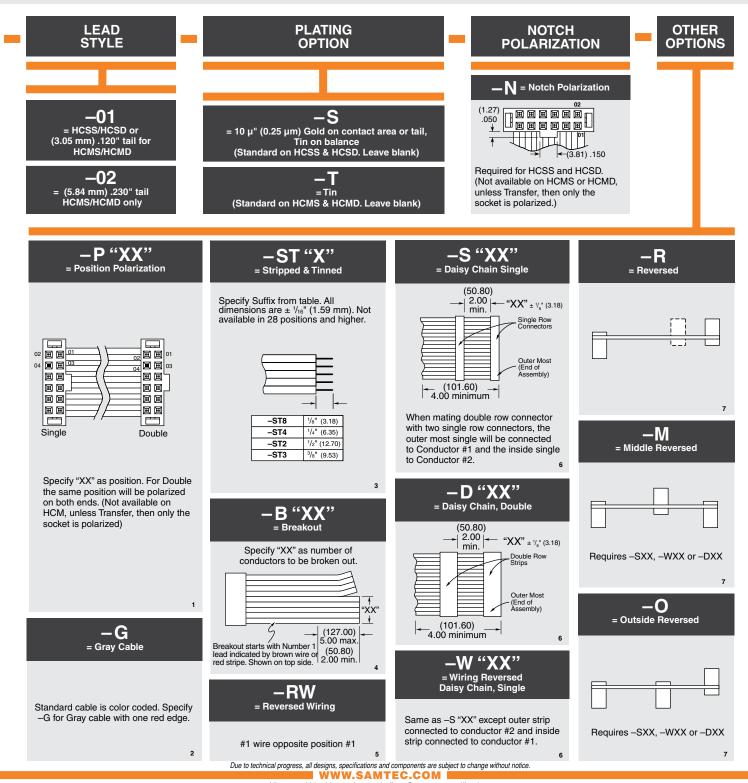

HCMD-10-S-03.00-01

(2.54 mm) .100"

## **IDC SOCKET & TERMINAL CABLE**



WWW.SAMTEC.COM

All parts within this catalog are built to Samtec's specifications. Customer specific requirements must be approved by Samtec and identified in a Samtec customer-specific drawing to apply.





All parts within this catalog are built to Samtec's specifications.

Customer specific requirements must be approved by Samtec and identified in a Samtec customer-specific drawing to apply.

## **Mouser Electronics**

Authorized Distributor

Click to View Pricing, Inventory, Delivery & Lifecycle Information:

Samtec: <u>HCMD-13-T-06.00-01</u>