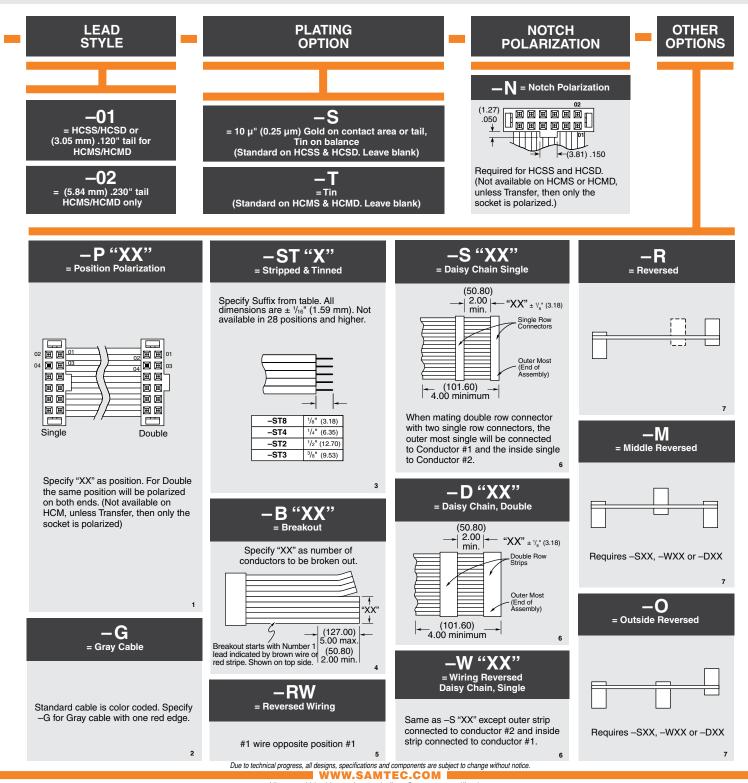

HCMD-10-S-03.00-01

(2.54 mm) .100"

## **IDC SOCKET & TERMINAL CABLE**



WWW.SAMTEC.COM

All parts within this catalog are built to Samtec's specifications. Customer specific requirements must be approved by Samtec and identified in a Samtec customer-specific drawing to apply.





All parts within this catalog are built to Samtec's specifications.

Customer specific requirements must be approved by Samtec and identified in a Samtec customer-specific drawing to apply.

## **Mouser Electronics**

Authorized Distributor

Click to View Pricing, Inventory, Delivery & Lifecycle Information:

Samtec: <u>HCMD-10-S-06.00-02</u>