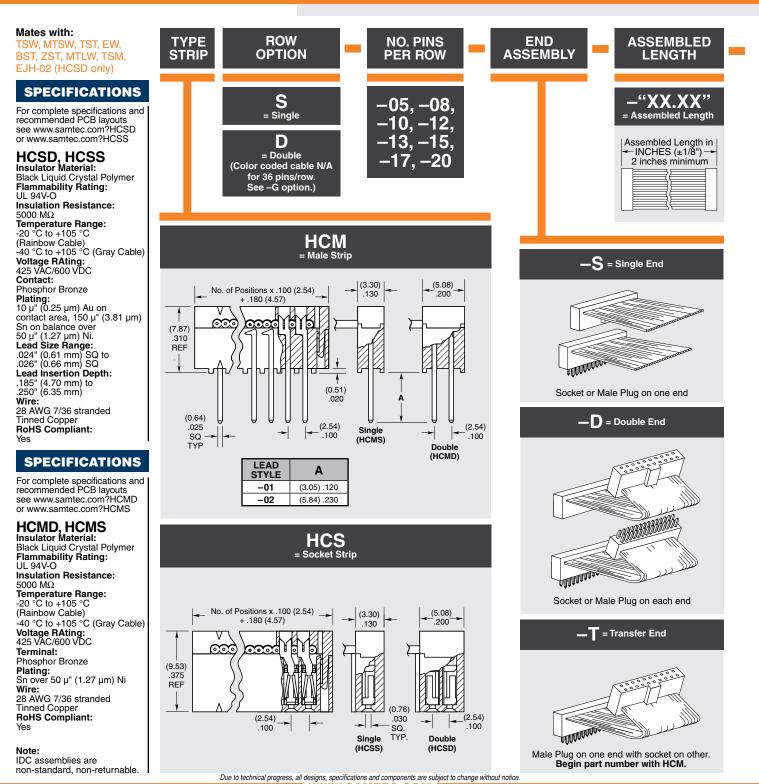

HCMD-10-S-03.00-01

(2.54 mm) .100"

## **IDC SOCKET & TERMINAL CABLE**



WWW.SAMTEC.COM

All parts within this catalog are built to Samtec's specifications. Customer specific requirements must be approved by Samtec and identified in a Samtec customer-specific drawing to apply.





All parts within this catalog are built to Samtec's specifications.

Customer specific requirements must be approved by Samtec and identified in a Samtec customer-specific drawing to apply.

## **Mouser Electronics**

Authorized Distributor

Click to View Pricing, Inventory, Delivery & Lifecycle Information:

Samtec: <u>HCMD-10-S-06.00-02</u>