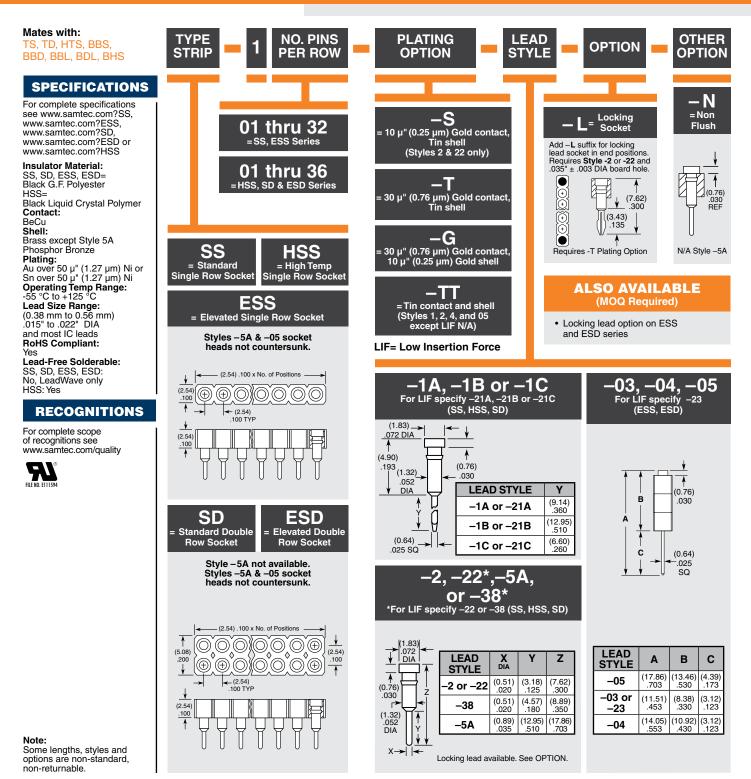

#### (2.54 mm) .100"

#### SS, SD, ESD, ESS, HSS SERIES

# **PRECISION MACHINED SOCKET STRIPS**