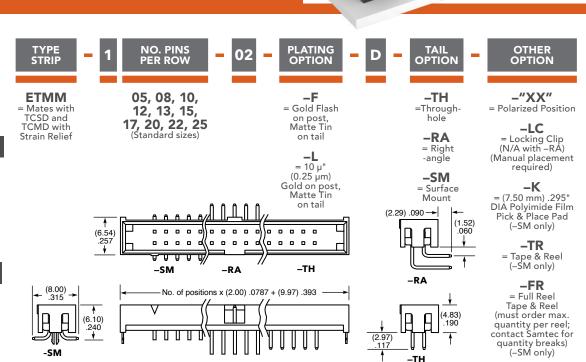

## **SHROUDED IDC HEADERS**

(2.00 mm) .0787" PITCH • ETMM/EHT/EC2 SERIES

**ETMM** Mates:

TCSD, TCMD

**EHT** Mates: **TCSD** 