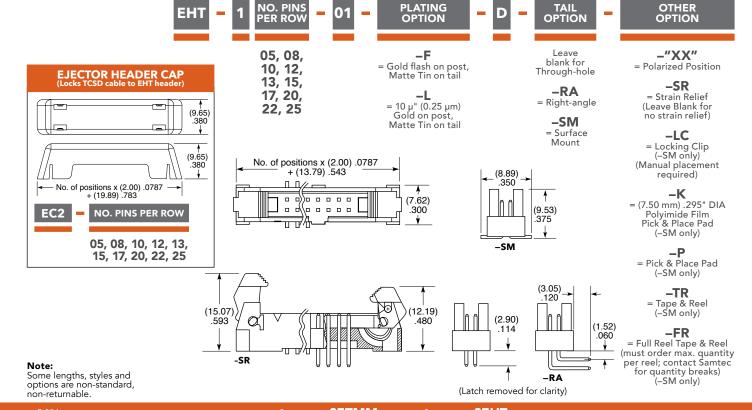

## **SHROUDED IDC HEADERS**

(2.00 mm) .0787" PITCH • ETMM/EHT/EC2 SERIES

**ETMM** Mates:

TCSD, TCMD

**EHT** Mates: **TCSD** 