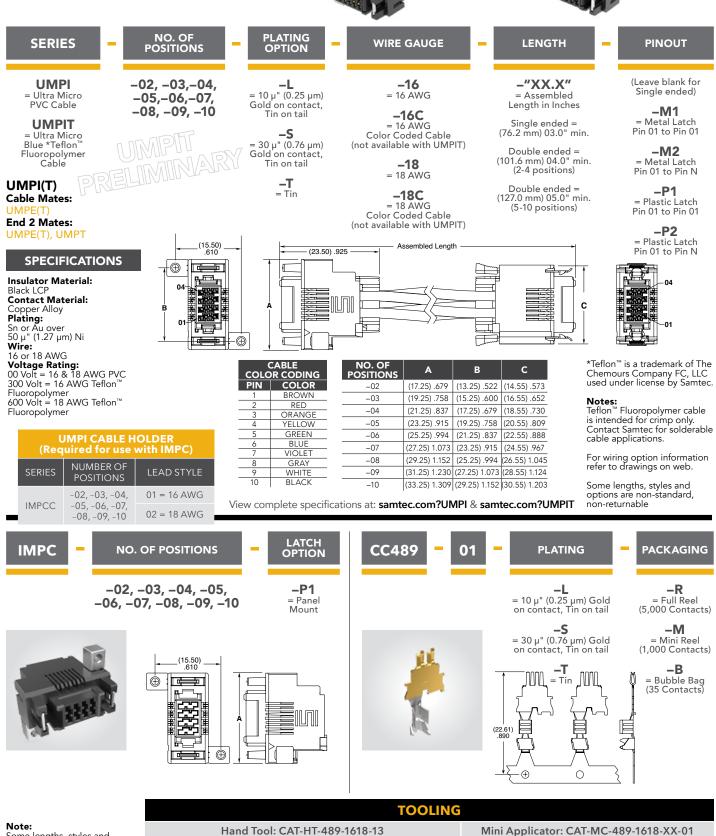

## **mPOWER**<sup>®</sup>

## ULTRA MICRO CABLE-TO-CABLE

Some lengths, styles and options are non-standard, non-returnable.

Hand Tool: CAT-HT-489-1618-13

View complete specifications at: samtec.com?IMPC & samtec.com?CC489

samtec.com/mPOWER