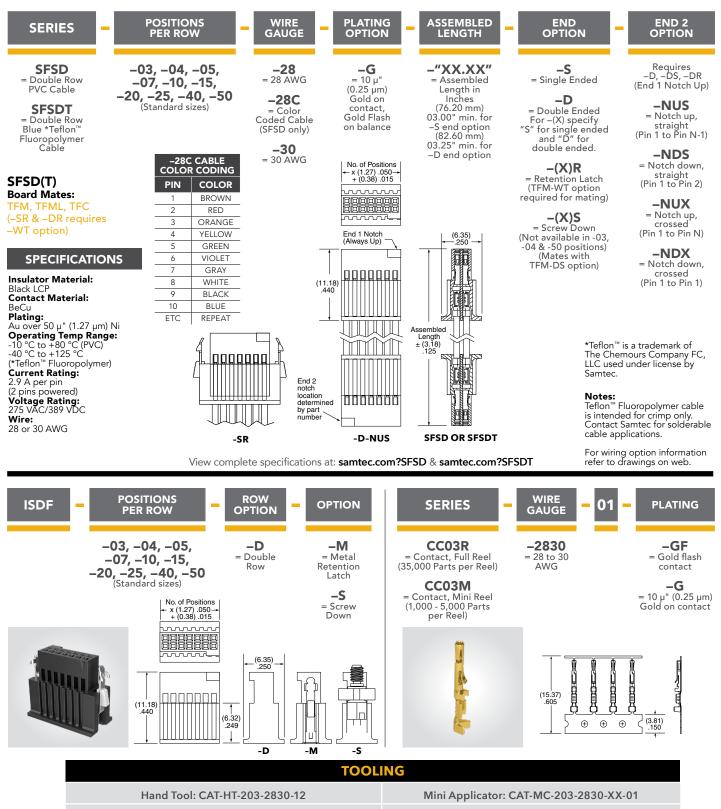

## (1.27 mm) .050" PITCH • DISCRETE WIRE ASSEMBLY/COMPONENTS

Clamp for mounting hand tool: CAT-HT-MNT-01

Extraction Tool: CAT-EX-169-01

Note: Some lengths, styles and options are non-standard, non-returnable

View complete specifications at: samtec.com?ISDF, samtec.com?CC03R & samtec.com?CC03M

samtec.com/127mm-TigerEye

111111

Unless otherwise approved in writing by Samtec, all parts and components are designed and built according to Samtec's specifications which are subject to change without notice.