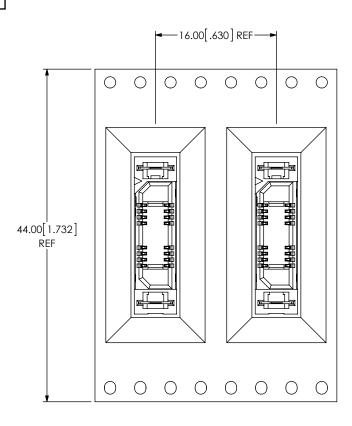

## revision a







PACKAGING VIEW

## PROPRIETARY NOTE

THIS DOCUMENT CONTAINS INFORMATION CONFIDENTIAL AND PROPRIETARY TO SANTEC, INC., AND SHALL NOT BE REPRODUCED OR TRANSFERRED TO OTHER DOCUMENTS OR DISCLOSED TO OTHERS OR USED FOR ANY PIRPOSE OTHER THAN THAT WHICH IT WAS OBTAINED WITHOUT THE EXPRESSED WRITTEN CONSENT OF SAMTEC, INC.

samtec

520 PARK EAST BLVD, NEW ALBANY, IN 47150 PHONE: 812-944-6733 FAX: 812-948-5047 e-Mail info@SAMTEC.com code 55322

SHEET SCALE: 2:1

DESCRIPTION:

MODIFIED ERF8 ASSEMBLY

DWG. NO.

ASP-177706-01

c:\enterprisevault\DWG\MISC\MKTG\ASP-177706-01 MRX\siddle RRY SU 09/16/2013 SHEET 2 OF 2

## **Mouser Electronics**

**Authorized Distributor** 

Click to View Pricing, Inventory, Delivery & Lifecycle Information:

Samtec:

ASP-177706-01