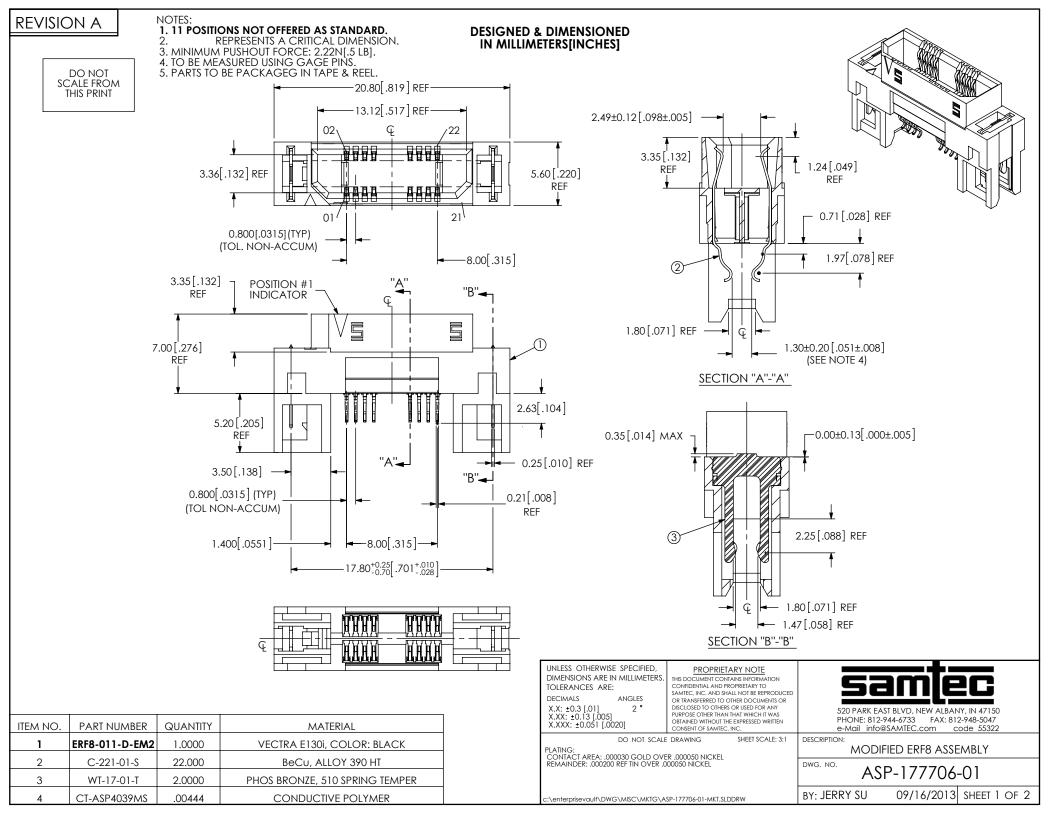

## revision a







PACKAGING VIEW

## PROPRIETARY NOTE

THIS DOCUMENT CONTAINS INFORMATION CONFIDENTIAL AND PROPRIETARY TO SANTEC, INC., AND SHALL NOT BE REPRODUCED OR TRANSFERRED TO OTHER DOCUMENTS OR DISCLOSED TO OTHERS OR USED FOR ANY PIRPOSE OTHER THAN THAT WHICH IT WAS OBTAINED WITHOUT THE EXPRESSED WRITTEN CONSENT OF SAMTEC, INC.

samtec

520 PARK EAST BLVD, NEW ALBANY, IN 47150 PHONE: 812-944-6733 FAX: 812-948-5047 e-Mail info@SAMTEC.com code 55322

SHEET SCALE: 2:1

DESCRIPTION:

MODIFIED ERF8 ASSEMBLY

DWG. NO.

ASP-177706-01

c:\enterprisevault\DWG\MISC\MKTG\ASP-177706-01 MRX\siddle RRY SU 09/16/2013 SHEET 2 OF 2

## **Mouser Electronics**

**Authorized Distributor** 

Click to View Pricing, Inventory, Delivery & Lifecycle Information:

Samtec:

ASP-177706-01