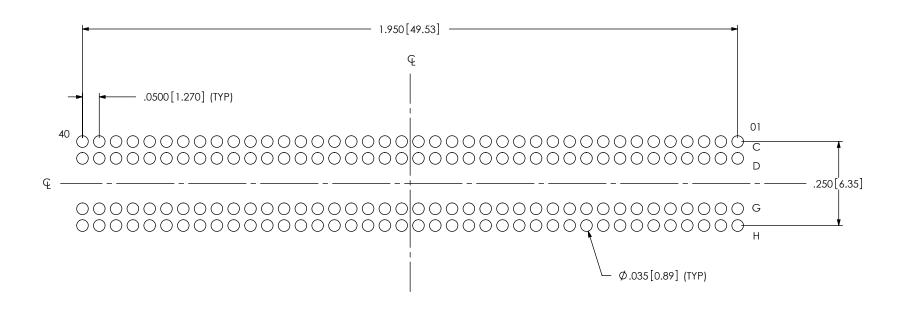

ALL DIMENSIONS ARE SYMMETRIC ABOUT CENTERLINE

#### PROPRIETARY NOTE

THIS DOCUMENT CONTAINS INFORMATION CONFIDENTIAL AND PROPRIETARY TO SAMIEC, INC. AND SHALL NOT BE REPRODUCED OR TRANSFERRED TO OTHER DOCUMENTS OR DISCLOSED TO OTHERS OR USED FOR ANY PURPOSE OTHER THAN THAT WHICH IT WAS OBTAINED WITHOUT THE EXPRESSED WRITTEN CONSENT OF SAMIEC, INC.



### REVISION H

## RECOMMENDED STENCIL LAYOUT FOR ASP-134605-01

NOTES: STENCIL THICKNESS TO BE .0060[0.152].



ALL DIMENSIONS ARE SYMMETRIC ABOUT CENTERLINE.

#### PROPRIETARY NOT

THIS DOCUMENT CONTAINS INFORMATION CONFIDENTIAL AND PROPRIETARY TO SAMIEC, INC. AND SHALL NOT BE REPRODUCED OR TRANSFERRED TO OTHER DOCUMENTS OR DISCLOSED TO OTHERS OR USED FOR ANY PURPOSE OTHER THAN THAT WHICH IT WAS OBTAINED WITHOUT THE EXPRESSED WRITTEN CONSENT OF SAMIEC, INC.



ASP-134605-01

REVISION H



USER DIRECTION OF UN-REELING \_ **POCKET NOT DETAILED** 



SECTION "E"-"E" SCALE 1.5 : 1

PACKAGING VIEW

#### PROPRIETARY NOTE

THIS DOCUMENT CONTAINS INFORMATION CONFIDENTIAL AND PROPRIETARY TO SAMTEC, INC. AND SHALL NOT BE REPRODUCED OR TRANSFERRED TO OTHER DOCUMENTS OR DISCLOSED TO OTHERS OR USED FOR ANY PURPOSE OTHER THAN THAT WHICH IT WAS OBTAINED WITHOUT THE EXPRESSED WRITTEN CONSENT OF SAMTEC, INC.

SHE