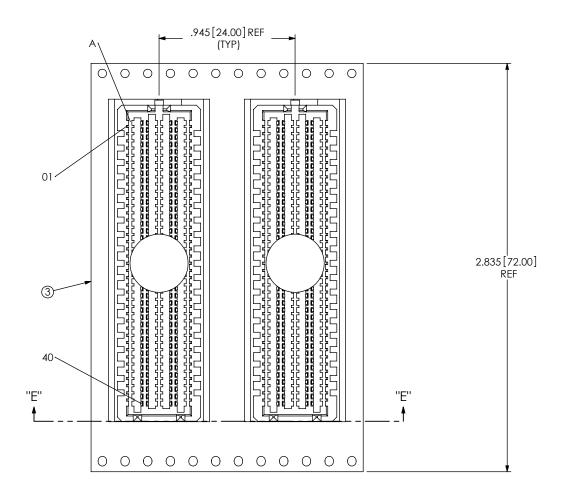

## RECOMMENDED STENCIL LAYOUT FOR ASP-134605-01

NOTES: STENCIL THICKNESS TO BE .0060[0.152].

ALL DIMENSIONS ARE SYMMETRIC ABOUT CENTERLINE.