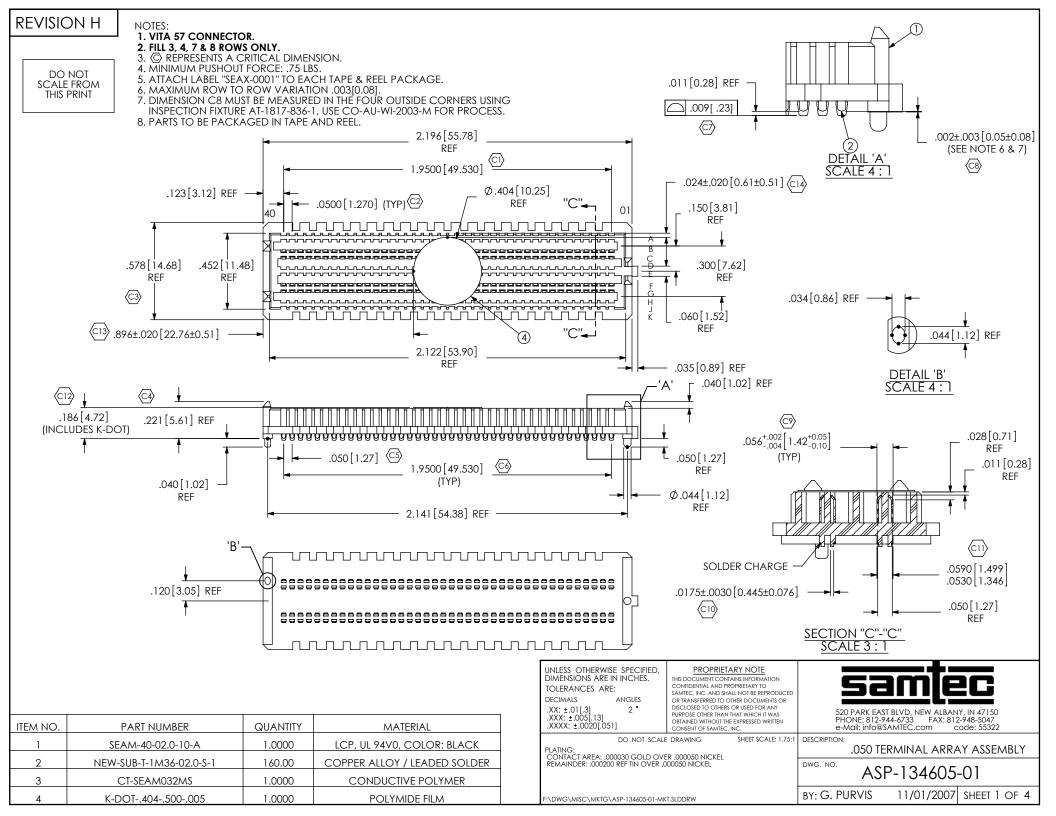

ALL DIMENSIONS ARE SYMMETRIC ABOUT CENTERLINE

#### PROPRIETARY NOTE

THIS DOCUMENT CONTAINS INFORMATION CONFIDENTIAL AND PROPRIETARY TO SAMIEC, INC. AND SHALL NOT BE REPRODUCED OR TRANSFERRED TO OTHER DOCUMENTS OR DISCLOSED TO OTHERS OR USED FOR ANY PURPOSE OTHER THAN THAT WHICH IT WAS OBTAINED WITHOUT THE EXPRESSED WRITTEN CONSENT OF SAMIEC, INC.



### REVISION H

## RECOMMENDED STENCIL LAYOUT FOR ASP-134605-01

NOTES: STENCIL THICKNESS TO BE .0060[0.152].



ALL DIMENSIONS ARE SYMMETRIC ABOUT CENTERLINE.

#### PROPRIETARY NOT

THIS DOCUMENT CONTAINS INFORMATION CONFIDENTIAL AND PROPRIETARY TO SAMIEC, INC. AND SHALL NOT BE REPRODUCED OR TRANSFERRED TO OTHER DOCUMENTS OR DISCLOSED TO OTHERS OR USED FOR ANY PURPOSE OTHER THAN THAT WHICH IT WAS OBTAINED WITHOUT THE EXPRESSED WRITTEN CONS