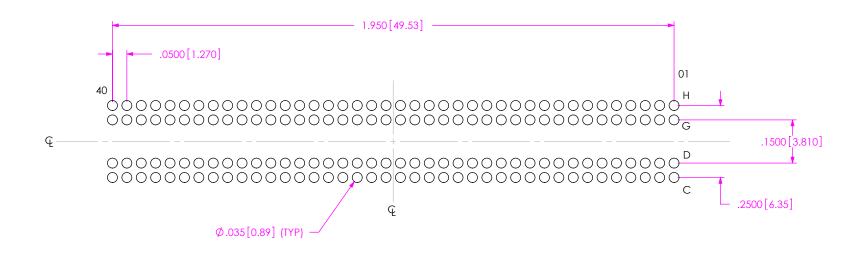

SHEET SCALE: 1.5:1

520 PARK EAST BLVD, NEW ALBANY, IN 47150 PHONE: 812-944-6733 FAX: 812-948-5047 e-Mail info@SAMTEC.com code 55322

.050 PITCH SOCKET ARRAY ASSEMBLY

ASP-127796-01

F:\DWG\MISC\MKTG\ASP-127796-01-MKT.SLDDRW