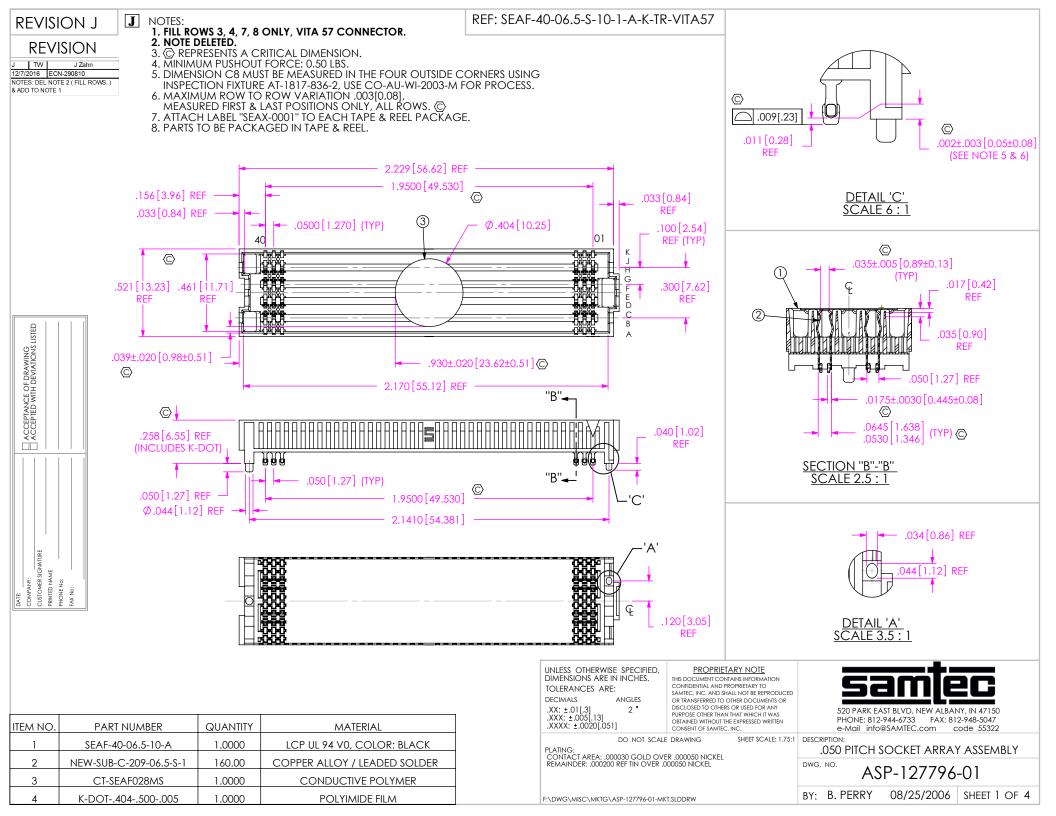

ASP-127796-01

RECOMMENDED STENCIL LAYOUT FOR ASP-127796-01

**REVISION J** 

NOTE: STENCIL TO BE .0060[.152] THICK.

ALL DIMENSIONS SYMMETRIC ABOUT THE CENTERLINE