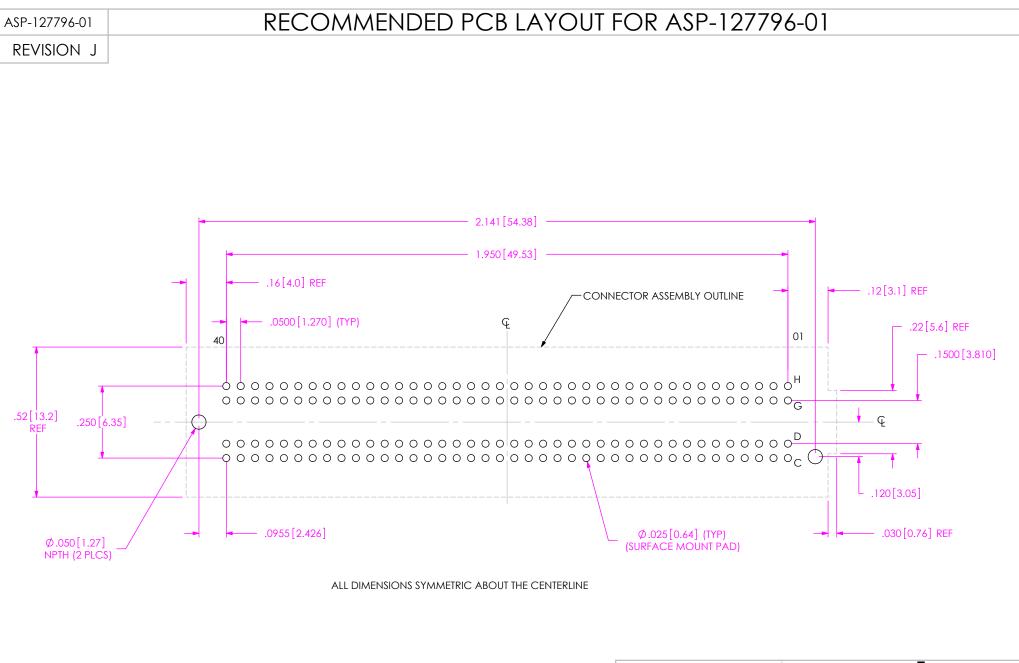

SHEET SCALE: 1:1

520 PARK EAST BLVD, NEW ALBANY, IN 47150

PHONE: 812-944-6733 FAX: 812-948-5047 e-Mail info@SAMTEC.com

.050 PITCH SOCKET ARRAY ASSEMBLY

DWG. NO. ASP-127796-01

F:\DWG\MISC\MKTG\ASP-127796-01-MKT.SLDDRW