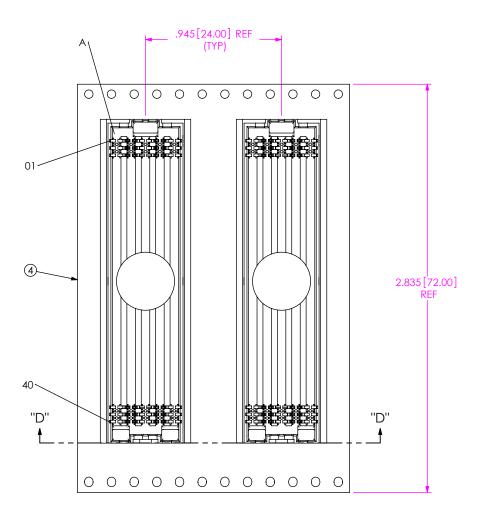

ASP-127796-01

RECOMMENDED STENCIL LAYOUT FOR ASP-127796-01

**REVISION J** 

NOTE: STENCIL TO BE .0060[.152] THICK.

ALL DIMENSIONS SYMMETRIC ABOUT THE CENTERLINE