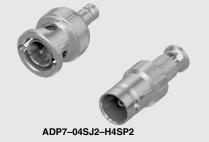

ADP7-04SP2-H4SJ2

ADP7-04SJ2-H4SJ2





ADP7 SERIES

# **75** $\Omega$ **OPTIMIZED ADAPTORS**

#### Mates with: RFA6T, RFB6T, RFB8T, RF179, HDBNC,

Brass

75 Ω

#### **BNC TO HDBNC**



### **N TYPE TO MMCX7**

Note: Designed to meet SMPTE 424M 3G-SDI specifications.

#### Due to technical progress, all designs, specifications and components are subject to change without notice WWW.SAMTEC.COM

All parts within this catalog are built to Samtec's specifications. Customer specific requirements must be approved by Samtec and identified in a Samtec customer-specific drawing to apply.

## **Mouser Electronics**

Authorized Distributor

Click to View Pricing, Inventory, Delivery & Lifecycle Information:

Samtec:

<u>ADP7-76SP2-H4SP2</u> <u>ADP7-04SJ2-H4SP2</u> <u>ADP7-04SP2-H4SJ2</u> <u>ADP7-04SP2-H4SP2</u> <u>ADP7-76SJ2-H4SJ2</u>