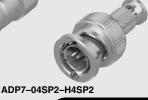

ADP7-04SP2-H4SJ2

ADP7-04SJ2-H4SJ2





ADP7 SERIES

# **75** $\Omega$ **OPTIMIZED ADAPTORS**

#### Mates with: RFA6T, RFB6T, RFB8T, RF179, HDBNC,

Brass

75 Ω

#### **BNC TO HDBNC**



### **N TYPE TO MMCX7**

Note: Designed to meet SMPTE 424M 3G-SDI specifications.

#### Due to technical progress, all designs, specifications and components are subject to change without notice WWW.SAMTEC.COM

All parts within this catalog are built to Samtec's specifications. Customer specific requirements must be approved by Samtec and identified in a Samtec customer-specific drawing to apply.

## **Mouser Electronics**

Authorized Distributor

Click to View Pricing, Inventory, Delivery & Lifecycle Information:

Samtec:

<u>ADP7-76SP2-H4SP2</u> <u>ADP7-04SJ2-H4SP2</u> <u>ADP7-04SP2-H4SJ2</u> <u>ADP7-04SP2-H4SP2</u> <u>ADP7-76SJ2-H4SJ2</u> <u