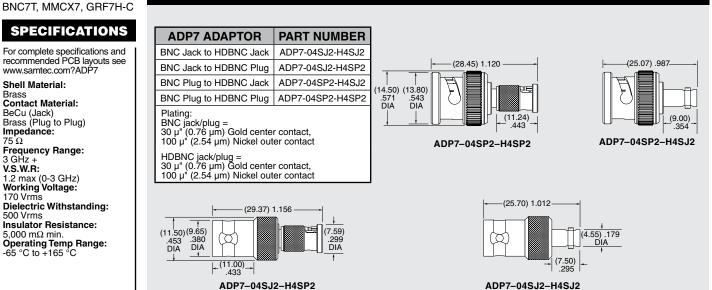

ADP7-04SP2-H4SJ2

ADP7-04SJ2-H4SJ2

ADP7 SERIES

# **75** $\Omega$ **OPTIMIZED ADAPTORS**

#### Mates with: RFA6T, RFB6T, RFB8T, RF179, HDBNC,

Brass

75 Ω

#### **BNC TO HDBNC**