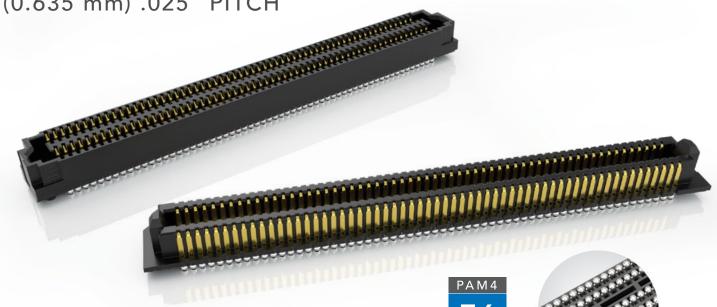

## **ACCELERATE®HD**

## **HIGH-DENSITY SLIM BODY ARRAYS**

(0.635 mm) .025" PITCH

#### **FEATURES & BENEFITS**

- Up to 240 positions in 4-row design (400 positions in development)
- · Low-profile 5 mm stack heights
- Slim 5 mm width body design
- Edge Rate® contact system optimized for signal integrity performance
- Open-pin-field for grounding and routing flexibility
- PCIe® 5.0 capable
- Compatible with mPower® (UMPT/UMPS) for a power signal solution

# HIGHER DENSITY THAN PREVIOUS GENERATION STRIPS

Solder ball technology for simplified processing

ADM6/ADF6 Series (400 total positions)