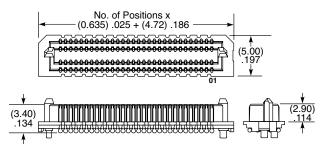

#### **KEY SPECIFICATIONS**

| PITCH               | TOTAL<br>POSITIONS | INSULATOR<br>MATERIAL | CONTACT<br>MATERIAL | PLATING                             | OPERATING<br>TEMP RANGE | CURRENT<br>RATING                  | WORKING<br>VOLTAGE | LEAD-FREE<br>SOLDERABLE |
|---------------------|--------------------|-----------------------|---------------------|-------------------------------------|-------------------------|------------------------------------|--------------------|-------------------------|
| (0.635 mm)<br>.025" | 40 - 240           | Black<br>LCP          | Copper<br>Alloy     | Au or Sn over<br>50 μ" (1.27 μm) Ni | -55 °C to<br>+125 °C    | 1.34 A per pin<br>(4 pins powered) | Testing<br>now     | Yes                     |