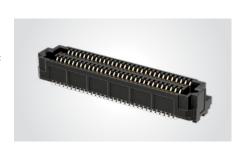

#### (0.635 mm) .025" PITCH • SLIM BODY OPEN-PIN-FIELD ARRAYS

ADM6

**Board Mates:** ADF6

Standoffs:

View complete specifications at: samtec.com?ADM6

| MATED HEIGHTS *                                   |                 |  |  |  |
|---------------------------------------------------|-----------------|--|--|--|
| ADF6                                              | ADM6 LEAD STYLE |  |  |  |
| LEAD STYLE                                        | -01.5           |  |  |  |
| -03.5                                             | (5 mm) .197"    |  |  |  |
| * Processing conditions will affect mated height. |                 |  |  |  |