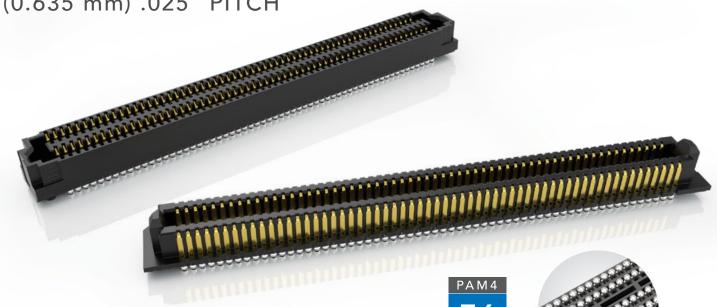

## **HIGH-DENSITY SLIM BODY ARRAYS**

(0.635 mm) .025" PITCH

#### **FEATURES & BENEFITS**

- Up to 240 positions in 4-row design (400 positions in development)
- · Low-profile 5 mm stack heights
- Slim 5 mm width body design
- Edge Rate® contact system optimized for signal integrity performance
- Open-pin-field for grounding and routing flexibility
- PCIe® 5.0 capable
- Compatible with mPower® (UMPT/UMPS) for a power signal solution

# HIGHER DENSITY THAN PREVIOUS GENERATION STRIPS

Solder ball technology for simplified processing

ADM6/ADF6 Series (400 total positions)