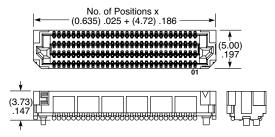

#### (0.635 mm) .025" PITCH • SLIM BODY OPEN-PIN-FIELD ARRAYS

ADM6

**Board Mates:** ADF6

Standoffs:

View complete specifications at: samtec.com?ADM6

| MATED HEIGHTS *                                   |                 |  |  |  |
|---------------------------------------------------|-----------------|--|--|--|
| ADF6                                              | ADM6 LEAD STYLE |  |  |  |
| LEAD STYLE                                        | -01.5           |  |  |  |
| -03.5                                             | (5 mm) .197"    |  |  |  |
| * Processing conditions will affect mated height. |                 |  |  |  |

#### ADF6

**Board Mates:** ADM6

Standoffs: