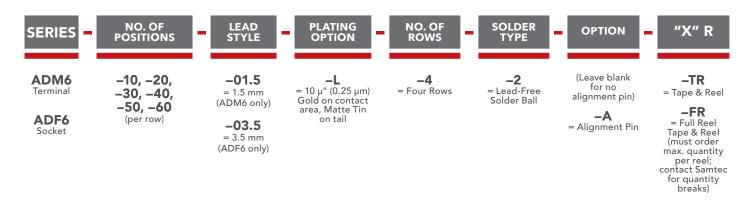

#### (0.635 mm) .025" PITCH • SLIM BODY OPEN-PIN-FIELD ARRAYS

ADM6

**Board Mates:** ADF6

Standoffs:

View complete specifications at: samtec.com?ADM6

| MATED HEIGHTS *                                   |                 |  |  |  |
|---------------------------------------------------|-----------------|--|--|--|
| ADF6                                              | ADM6 LEAD STYLE |  |  |  |
| LEAD STYLE                                        | -01.5           |  |  |  |
| -03.5                                             | (5 mm) .197"    |  |  |  |
| * Processing conditions will affect mated height. |                 |  |  |  |

#### ADF6

**Board Mates:** ADM6

Standoffs:

#### Notes:

Some sizes, styles and options are non-standard, non-returnable

View complete specifications at: samtec.com?ADF6