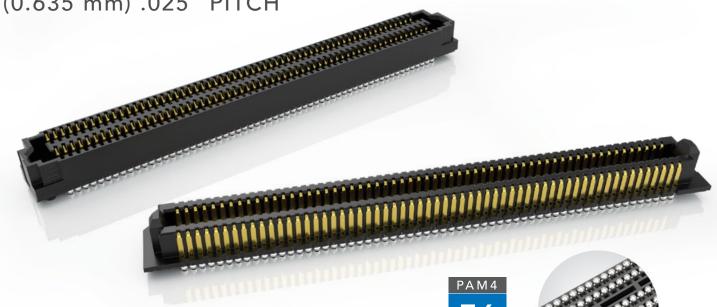

## **HIGH-DENSITY SLIM BODY ARRAYS**

(0.635 mm) .025" PITCH

# HIGHER DENSITY THAN PREVIOUS GENERATION STRIPS

Solder ball technology for simplified processing

ADM6/ADF6 Series (400 total positions)