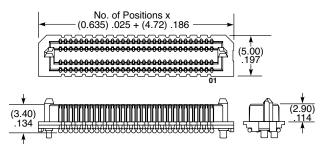

#### **KEY SPECIFICATIONS**

| PITCH               | TOTAL<br>POSITIONS | INSULATOR<br>MATERIAL | CONTACT<br>MATERIAL | PLATING                             | OPERATING<br>TEMP RANGE | CURRENT<br>RATING                  | WORKING<br>VOLTAGE | LEAD-FREE<br>SOLDERABLE |
|---------------------|--------------------|-----------------------|---------------------|-------------------------------------|-------------------------|------------------------------------|--------------------|-------------------------|
| (0.635 mm)<br>.025" | 40 - 240           | Black<br>LCP          | Copper<br>Alloy     | Au or Sn over<br>50 μ" (1.27 μm) Ni | -55 °C to<br>+125 °C    | 1.34 A per pin<br>(4 pins powered) | Testing<br>now     | Yes                     |

#### (0.635 mm) .025" PITCH • SLIM BODY OPEN-PIN-FIELD ARRAYS

ADM6

**Board Mates:** ADF6

Standoffs:

View complete specifications at: samtec.com?ADM6

| MATED HEIGHTS *                                   |                 |  |  |  |
|---------------------------------------------------|-----------------|--|--|--|
| ADF6                                              | ADM6 LEAD STYLE |  |  |  |
| LEAD STYLE                                        | -01.5           |  |  |  |
| -03.5                                             | (5 mm) .197"    |  |  |  |
| * Processing conditions will affect mated height. |                 |  |  |  |