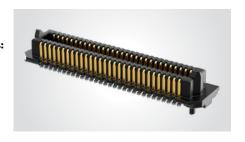

#### (0.635 mm) .025" PITCH • SLIM BODY OPEN-PIN-FIELD ARRAYS

ADM6

**Board Mates:** ADF6

Standoffs:

View complete specifications at: samtec.com?ADM6

| MATED HEIGHTS *                                   |                 |  |  |  |
|---------------------------------------------------|-----------------|--|--|--|
| ADF6                                              | ADM6 LEAD STYLE |  |  |  |
| LEAD STYLE                                        | -01.5           |  |  |  |
| -03.5                                             | (5 mm) .197"    |  |  |  |
| * Processing conditions will affect mated height. |                 |  |  |  |

#### ADF6

**Board Mates:** ADM6

Standoffs: