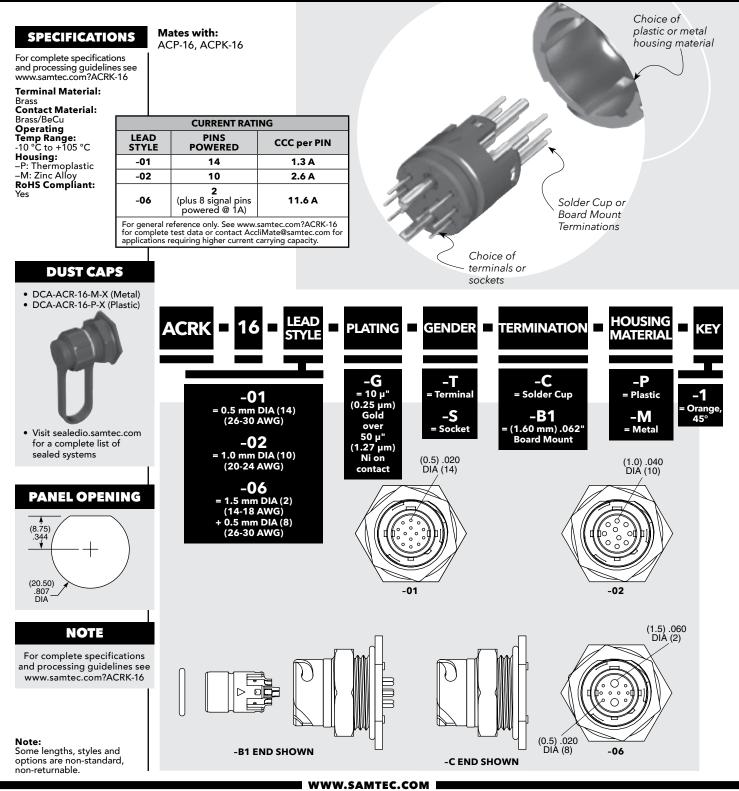

ACRK-16-01-G-T-B1-P-1

ACCLI**MATE**<sup>™</sup>

ACRK-16-06-G-T-B1-M-1 ACRK-16 SERIES

## **16 mm IP68 FIELD TERMINATION KIT**