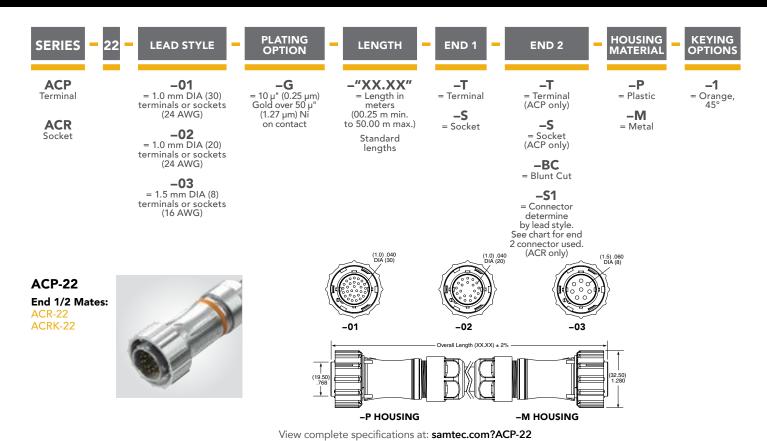

# 22 mm • IP68 SEALED CABLE ASSEMBLY

ACR-22 End 1 Mates:

ACPK-22
End 2 Mates:

IPL1, MPT

View complete specifications at: samtec.com?ACR-22

| CURRENT RATING |              |             |  |  |
|----------------|--------------|-------------|--|--|
| LEAD STYLE     | PINS POWERED | CCC per PIN |  |  |
| -01            | 30           | 2.0 A       |  |  |
| -02            | 20           | 2.3 A       |  |  |
| -03            | 8            | 8.3 A       |  |  |