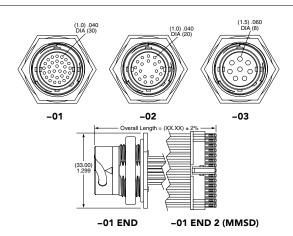

### PANEL OPENING

| LEAD<br>STYLE | -\$1 END 2    | MATES<br>WITH -S1 |
|---------------|---------------|-------------------|
| -01           | MMSD (24 AWG) | IPL1              |
| -02           |               |                   |
| -03           | MPSS (16 AWG  | MPT               |