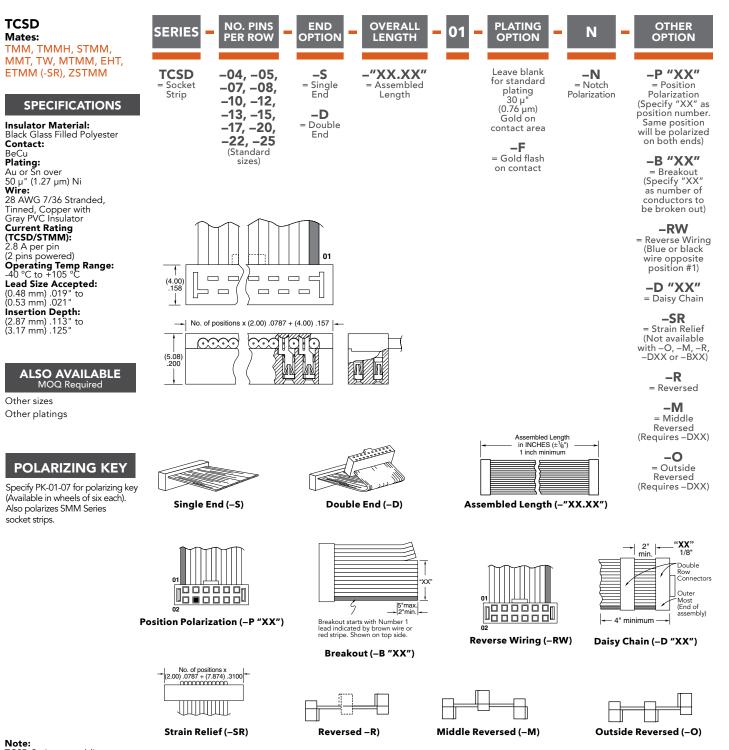

# TIGER EYE<sup>™</sup> IDC SOCKET CABLE

### (2.00 mm) .0787" PITCH • TCSD SERIES

TCSD Series assemblies are non-standard, non-returnable.

F-224

#### samtec.com?TCSD

Unless otherwise approved in writing by Samtec, all parts and components are designed and built according to Samtec's specifications which are subject to change without notice.