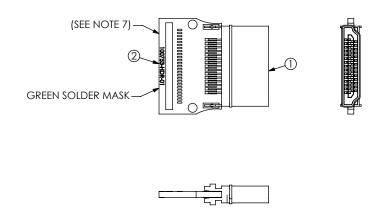

|  |  |
| ı | 7                       | STS-04                    | FASTENER          | 2        | LOW CARBON STEEL                     |  |  |
| ı | 8                       | HDRL-11                   | LABEL             | 1        | SELF LAMINATING VINYL, B-427         |  |  |

.XX: ±.01[.3] .XXX: ±.005[.13]

.XXXX: ±.0020[.051]

PURPOSE OTHER THAN THAT WHICH IT WAS OBTAINED WITHOUT THE EXPRESSED WRITTEN

DO NOT SCALE DRAWING

SHEET SCALE: 1:1

PHONE: 812-944-6733 FAX: 812-948-5047

e-Mail info@SAMTEC.com code 55322

DESCRIPTION CUSTOM HDR CABLE ASSEMBLY

DWG. NO. HDR-124289-XX-6QDPS

F:\dwg\hdr\124000\hdr-124289-xx-6qdps\HDR-124289-XX-6QDPS.SLDDRW

BY: J.BORGELT 03/15/2006 | SHEET 1 OF 2





HDR SETUP OPTION: SUB-XQCD-03-1 BANK PCB SETUP OPTION: **OPTION 4** 

J2 SUB-HDR-124289-02



| SUB-HDR-124289-02 BOM |                   |          |          |  |  |  |
|-----------------------|-------------------|----------|----------|--|--|--|
| ITEM NO.              | PART NUMBER       | QUANTITY | MATERIAL |  |  |  |
| 1                     | HDMIP-29-01-S-EM  | 1        | TERMINAL |  |  |  |
| 2                     | PCB-100753-HDR-01 | 1        | PCB      |  |  |  |

(SEE NOTE 8)



.04167

.08333

TUBE

**PLUG** 

3

4

PT-1-24-01-152

TP-38

F:\dwg\hdr\124000\hdr-124289-xx-6qdps\HDR-124289-XX-6QDPS.SLDDRW

## PROPRIETARY NOTE

THIS DOCUMENT CONTAINS INFORMATION CONFIDENTIAL AND PROPRIETARY TO SAMTEC, INC. AND SHALL NOT BE REPRODUCED OR TRANSFERRED TO OTHER DOCUMENTS OR DISCLOSED TO OTHERS OR USED FOR ANY PURPOSE OTHER THAN THAT WHICH IT WAS OBTAINED WITHOUT THE EXPRESSE