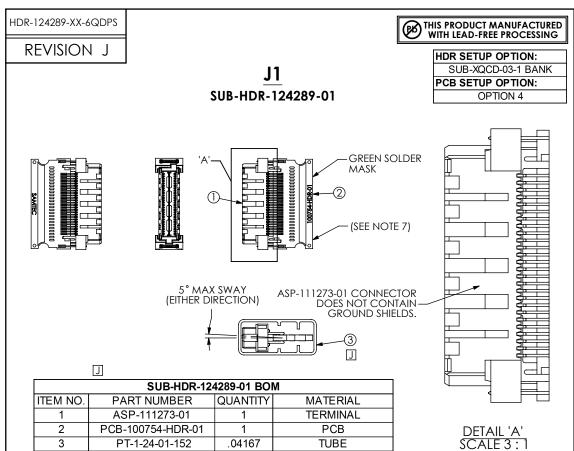

DESCRIPTION CUSTOM HDR CABLE ASSEMBLY

DWG. NO. HDR-124289-XX-6QDPS

F:\dwg\hdr\124000\hdr-124289-xx-6qdps\HDR-124289-XX-6QDPS.SLDDRW

BY: J.BORGELT 03/15/2006 | SHEET 1 OF 2

HDR SETUP OPTION: SUB-XQCD-03-1 BANK PCB SETUP OPTION: **OPTION 4** 

(SEE NOTE 8)

.04167

.08333

TUBE

**PLUG** 

3

4

PT-1-24-01-152