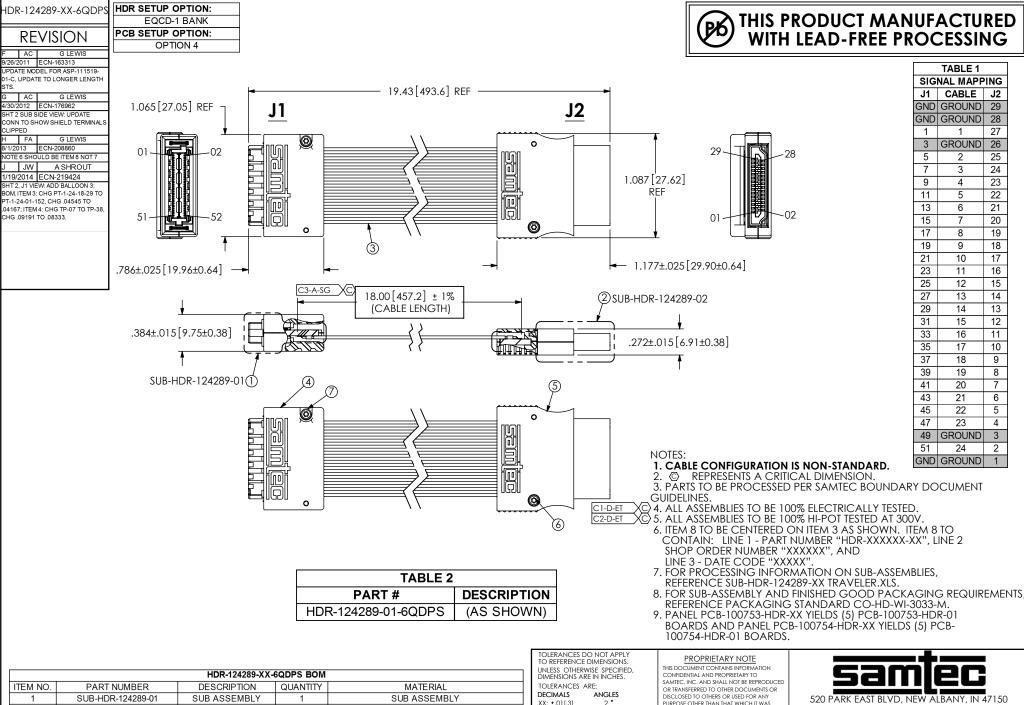

|   | HDR-124289-XX-6QDPS BOM |                           |                   |          |                                      |  |  |
|---|-------------------------|---------------------------|-------------------|----------|--------------------------------------|--|--|
| ı | ITEM NO.                | PART NUMBER               | DESCRIPTION       | QUANTITY | MATERIAL                             |  |  |
| ı | 1                       | SUB-HDR-124289-01         | SUB ASSEMBLY      | 1        | SUB ASSEMBLY                         |  |  |
| ı | 2                       | SUB-HDR-124289-02         | SUB ASSEMBLY      | 1        | PCB                                  |  |  |
| l | 3                       | SUB-TCF-3450F-25-02-18.00 | 34 AWG COAX CABLE | 1        | SUB ASSEMBLY                         |  |  |
| ı | 4                       | ASP-111519-01-C           | HOUSING           | 2        | IDEMITSU XAREC EA522BK, COLOR: BLACK |  |  |
| l | 5                       | PDP-29-03                 | HOUSING           | 2        | IDEMITSU XAREC EA522BK, COLOR: BLACK |  |  |
| l | 6                       | STS-01                    | FASTENER          | 2        | LOW CARBON STEEL                     |  |  |
| ı | 7                       | STS-04                    | FASTENER          | 2        | LOW CARBON STEEL                     |  |  |
| ı | 8                       | HDRL-11                   | LABEL             | 1        | SELF LAMINATING VINYL, B-427         |  |  |

DESCRIPTION CUSTOM HDR CABLE ASSEMBLY

DWG. NO. HDR-124289-XX-6QDPS

F:\dwg\hdr\124000\hdr-124289-xx-6qdps\HDR-124289-XX-6QDPS.SLDDRW

BY: J.BORGELT 03/15/2006 | SHEET 1 OF 2

HDR SETUP OPTION: SUB-XQCD-03-1 BANK PCB SETUP OPTION: **OPTION 4** 