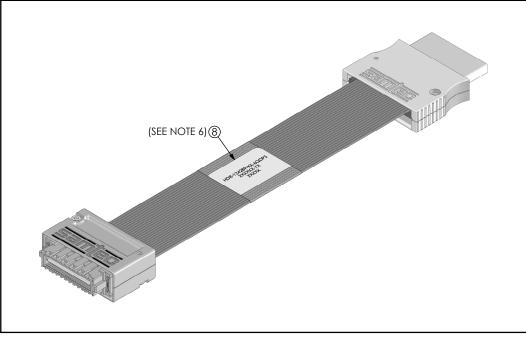

|   | HDR-124289-XX-6QDPS BOM |                           |                   |          |                                      |  |  |
|---|-------------------------|---------------------------|-------------------|----------|--------------------------------------|--|--|
| ı | ITEM NO.                | PART NUMBER               | DESCRIPTION       | QUANTITY | MATERIAL                             |  |  |
| ı | 1                       | SUB-HDR-124289-01         | SUB ASSEMBLY      | 1        | SUB ASSEMBLY                         |  |  |
| ı | 2                       | SUB-HDR-124289-02         | SUB ASSEMBLY      | 1        | PCB                                  |  |  |
| l | 3                       | SUB-TCF-3450F-25-02-18.00 | 34 AWG COAX CABLE | 1        | SUB ASSEMBLY                         |  |  |
| ı | 4                       | ASP-111519-01-C           | HOUSING           | 2        | IDEMITSU XAREC EA522BK, COLOR: BLACK |  |  |
| l | 5                       | PDP-29-03                 | HOUSING           | 2        | IDEMITSU XAREC EA522BK, COLOR: BLACK |  |  |
| l | 6                       | STS-01                    | FASTENER          | 2        | LOW CARBON STEEL                     |  |  |
| ı | 7                       | STS-04                    | FASTENER          | 2        | LOW CARBON STEEL                     |  |  |
| ı | 8                       | HDRL-11                   | LABEL             | 1        | SELF LAMINATING VINYL, B-427         |  |  |

SHEET SCALE: 1:1

520 PARK EAST BLVD, NEW ALBANY, IN 47150 PHONE: 812-944-6733 FAX: 812-948-5047 e-Mail info@SAMTEC.com code 55322

DESCRIPTION

**CUSTOM HDR CABLE ASSEMBLY** 

HDR-124289-XX-6QDPS

BY: J.BORGELT 03/15/2006 | SHEET 2 OF 2