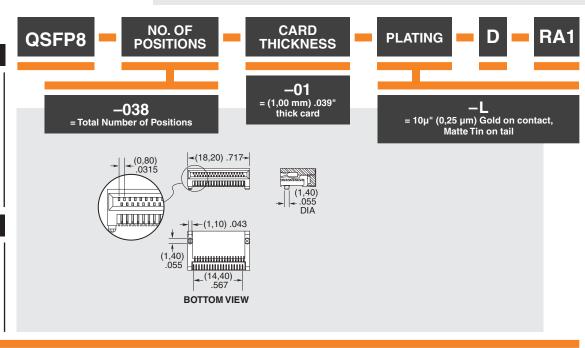

**QSFP8, QSFPC, QSFPK SERIES** 

(0,80 mm) .0315"

# FP CONNECTOR & CAGE

## Mates with:

#### **SPECIFICATIONS**

For complete specifications and recommended PCB layouts see www.samtec.com?QSFP8

#### Insulator Material: LCP

Contact Material: Phosphor Bronze Ground Plane:

Phosphor Bronze
Plating:
Au or Sn over 50µ" (1,27 µm) Ni
Current Rating (QSFP8/Card):
1.6 A per pin 1.6 A per pin

(1 pin powered per row)

#### **RECOGNITIONS**

For complete scope of recognitions see www.samtec.com/quality



Note: Some lengths, styles and options are non-standard, non-returnable.





# **Mouser Electronics**

**Authorized Distributor** 

Click to View Pricing, Inventory, Delivery & Lifecycle Information:

## Samtec:

QSFPK-PF-01 QSFPK-PF-02