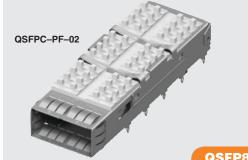

**QSFP8, QSFPC, QSFPK SERIES** 

(0,80 mm) .0315"

#### Insulator Material: LCP

Contact Material: Phosphor Bronze Ground Plane:

Phosphor Bronze
Plating:
Au or Sn over 50µ" (1,27 µm) Ni
Current Rating (QSFP8/Card):
1.6 A per pin 1.6 A per pin

(1 pin powered per row)