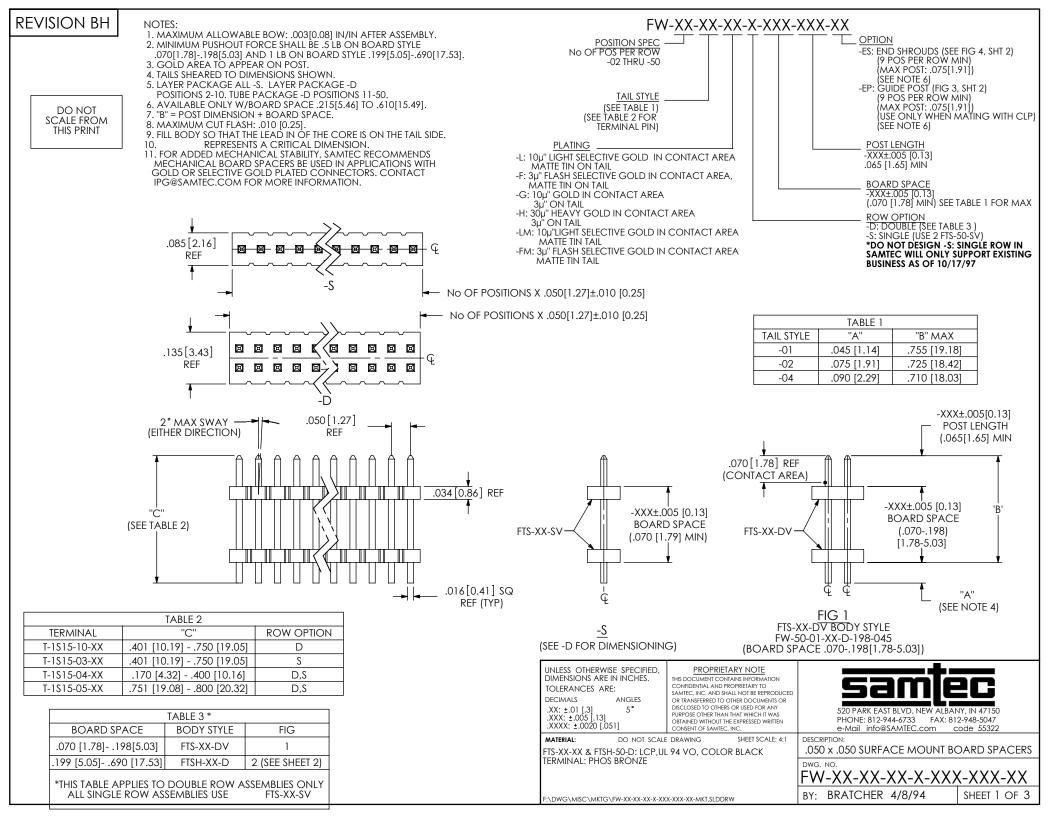

| TABLE 4     |         |                            |                         |                       |                                               |       |
|-------------|---------|----------------------------|-------------------------|-----------------------|-----------------------------------------------|-------|
| LEAD STYLE  | OPTIONS | BOARD STYLE/HEIGHT         | board space             | * "C" DIMENSION       | FOR DOUBLE ROW OPTIONS<br>ONLY PACKAGING TUBE | PLUG  |
| -01,-02,-04 | NONE    | FTS                        | .070198<br>[1.78-5.03]  | 0350 [0-8.89]         | PT-FW001-D070198                              | TP-24 |
| -01,-02,-04 | NONE    | FTS                        | .070198<br>[1.78-5.03]  | .351800 [8.92-20.32]  | PT-FW007-D070198                              | TP-24 |
| -01,-02,-04 | NONE    | FTSH (.199253) [5.05-6.43] | .199235<br>[5.05-5.97]  | 0415 [0-10.54]        | PT-FW002-D199253                              | TP-24 |
| -01,-02,-04 | NONE    | FTSH(.236690) [6.00-17.53] | .236690<br>[6.00-17.53] | .416800 [10.57-20.32] | PT-FW003-D254-690                             | TP-24 |
| -01,-02,-04 | EP,ES   | .199690 [5.05-17.53]       |                         | .800 MAX [20.32 MAX]  | PT-FW004-0X-D-EX                              | TP-24 |
| -01,-02,-04 | NONE    | FTSH                       | .199235<br>[5.05-5.97]  | .416800 [10.57-20.32] | PT-FW008199253                                | TP-24 |

PLEASE CHECK BOARD SPACE AND "C" DIMENSION WHEN SETTING UP BOMS".

\*"C" DIMENSION"=POST LENGTH + BOARD SPACE +"A"

| PROPRIETARY NOTE<br>THIS DOCUMENT CONTAINS INFORMATION<br>CONTRDENTIAL AND PROPRIETARY TO<br>SAMTEC, INC. AND SHALL NOT BE REPRODUCED<br>OR TRANSFERRED TO OTHER DOCUMENTS OR<br>DISCLOSED TO OTHERS OR USED FOR ANY<br>PURPOSE OTHER THAN THAT WHICH IT WAS<br>OBTAINED WITHOUT THE EXPRESSED WRITTEN<br>CONSENT OF SAMTEC. INC. | 520 PARK EAST BLVD, NEW ALBANY, IN 47150<br>PHONE: 812-944-6733 FAX: 812-948-5047<br>e-Mail info@SAMTEC.com code 55322 |              |  |  |
|-----------------------------------------------------------------------------------------------------------------------------------------------------------------------------------------------------------------------------------------------------------------------------------------------------------------------------------|------------------------------------------------------------------------------------------------------------------------|--------------|--|--|
| DO NOT SCALE DRAWING                                                                                                                                                                                                                                                                                                              | DESCRIPTION:<br>.050 x .050 SURFACE MOUNT BOARD SPACERS                                                                |              |  |  |
| SHEET SCALE: 4:1                                                                                                                                                                                                                                                                                                                  | DWG. NO.<br>FW-XX-XX-XX-XX-XXX-XXX-XXX                                                                                 |              |  |  |
|                                                                                                                                                                                                                                                                                                                                   | BY: BRATCHER 4/8/94                                                                                                    | sheet 3 of 3 |  |  |