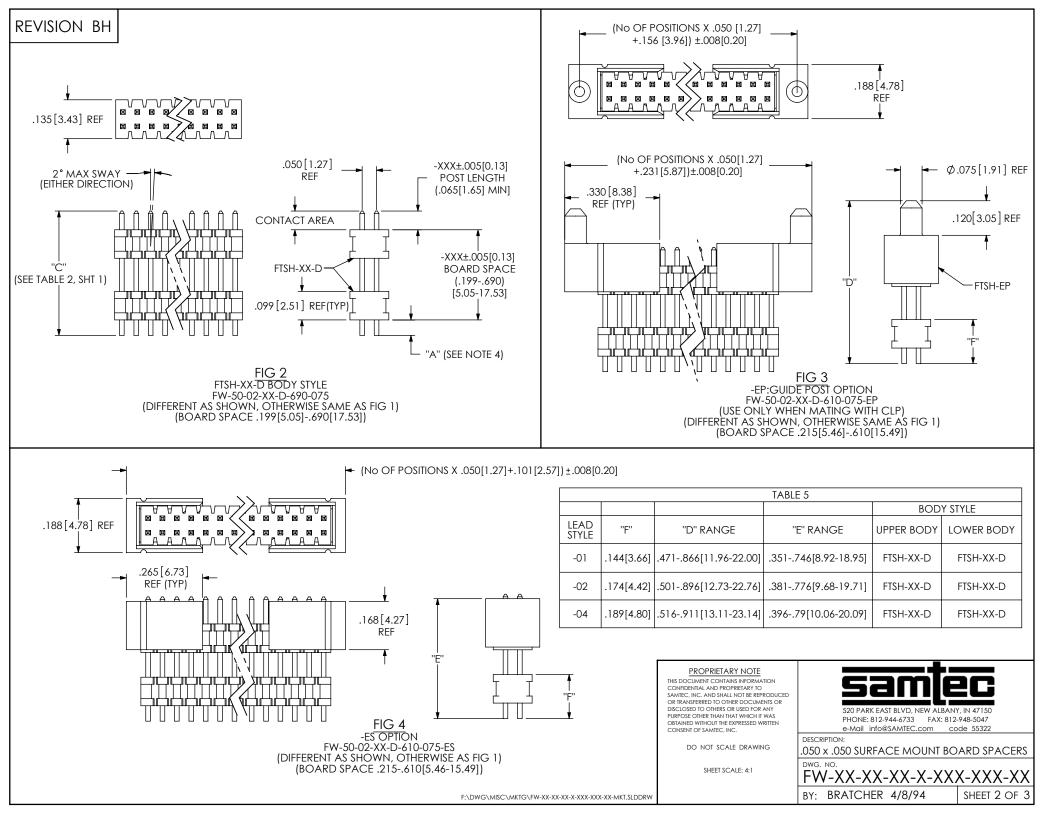

| TABLE 4     |         |                            |                         |                       |                                               |       |
|-------------|---------|----------------------------|-------------------------|-----------------------|-----------------------------------------------|-------|
| LEAD STYLE  | OPTIONS | BOARD STYLE/HEIGHT         | board space             | * "C" DIMENSION       | FOR DOUBLE ROW OPTIONS<br>ONLY PACKAGING TUBE | PLUG  |
| -01,-02,-04 | NONE    | FTS                        | .070198<br>[1.78-5.03]  | 0350 [0-8.89]         | PT-FW001-D070198                              | TP-24 |
| -01,-02,-04 | NONE    | FTS                        | .070198<br>[1.78-5.03]  | .351800 [8.92-20.32]  | PT-FW007-D070198                              | TP-24 |
| -01,-02,-04 | NONE    | FTSH (.199253) [5.05-6.43] | .199235<br>[5.05-5.97]  | 0415 [0-10.54]        | PT-FW002-D199253                              | TP-24 |
| -01,-02,-04 | NONE    | FTSH(.236690) [6.00-17.53] | .236690<br>[6.00-17.53] | .416800 [10.57-20.32] | PT-FW003-D254-690                             | TP-24 |
| -01,-02,-04 | EP,ES   | .199690 [5.05-17.53]       |                         | .800 MAX [20.32 MAX]  | PT-FW004-0X-D-EX                              | TP-24 |
| -01,-02,-04 | NONE    | FTSH                       | .199235<br>[5.05-5.97]  | .416800 [10.57-20.32] | PT-FW008199253                                | TP-24 |

PLEASE CHECK BOARD SPACE AND "C" DIMENSION WHEN SETTING UP BOMS".

\*"C" DIMENSION"=POST LENGTH + BOARD SPACE +"A"

| PROPRIETARY NOTE<br>THIS DOCUMENT CONTAINS INFORMATION<br>CONTRDENTIAL AND PROPRIETARY TO<br>SAMTEC, INC. AND SHALL NOT BE REPRODUCED<br>OR TRANSFERRED TO OTHER DOCUMENTS OR<br>DISCLOSED TO OTHERS OR USED FOR ANY<br>PURPOSE OTHER THAN THAT WHICH IT WAS<br>OBTAINED WITHOUT THE EXPRESSED WRITTEN<br>CONSENT OF SAMTEC. INC. | 520 PARK EAST BLVD, NEW ALBANY, IN 47150<br>PHONE: 812-944-6733 FAX: 812-948-5047<br>e-Mail info@SAMTEC.com code 55322 |              |  |  |
|-----------------------------------------------------------------------------------------------------------------------------------------------------------------------------------------------------------------------------------------------------------------------------------------------------------------------------------|------------------------------------------------------------------------------------------------------------------------|--------------|--|--|
| DO NOT SCALE DRAWING                                                                                                                                                                                                                                                                                                              | DESCRIPTION:<br>.050 x .050 SURFACE MOUNT BOARD SPACERS                                                                |              |  |  |
| SHEET SCALE: 4:1                                                                                                                                                                                                                                                                                                                  | DWG. NO.<br>FW-XX-XX-XX-XX-XXX-XXX-XXX                                                                                 |              |  |  |
|                                                                                                                                                                                                                                                                                                                                   | BY: BRATCHER 4/8/94                                                                                                    | sheet 3 of 3 |  |  |