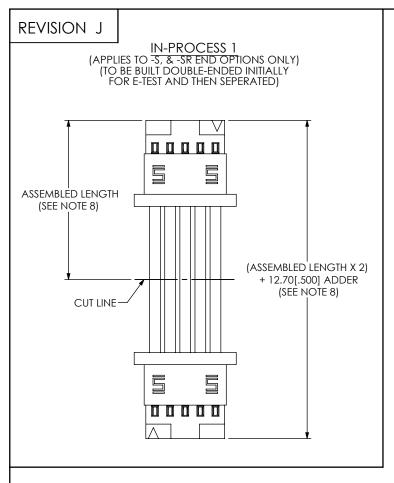

DO NOT SCALE DRAWING

SHEET SCALE: 2:1

520 PARK EAST BLVD, NEW ALBANY, IN 47150 PHONE: 812-944-6733 FAX: 812-948-5047 e-Mail info@SAMTEC.com code 55322

DESCRIPTION:

2.00mm SOCKET DISCRETE CABLE ASSEMBLY

DWG NO