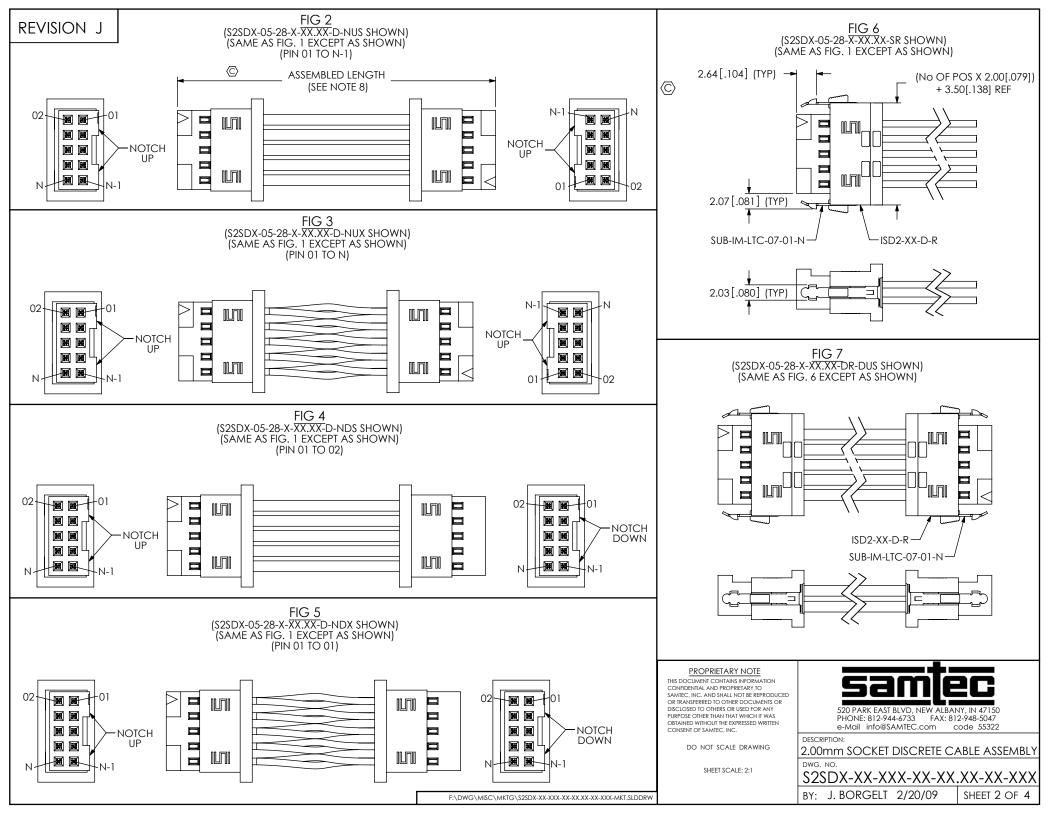

DO NOT SCALE DRAWING

SHEET SCALE: 2:1

520 PARK EAST BLVD, NEW ALBANY, IN 47150 PHONE: 812-944-6733 FAX: 812-948-5047 e-Mail info@SAMTEC.com code 55322

DESCRIPTION:

2.00mm SOCKET DISCRETE CABLE ASSEMBLY

DWG NO