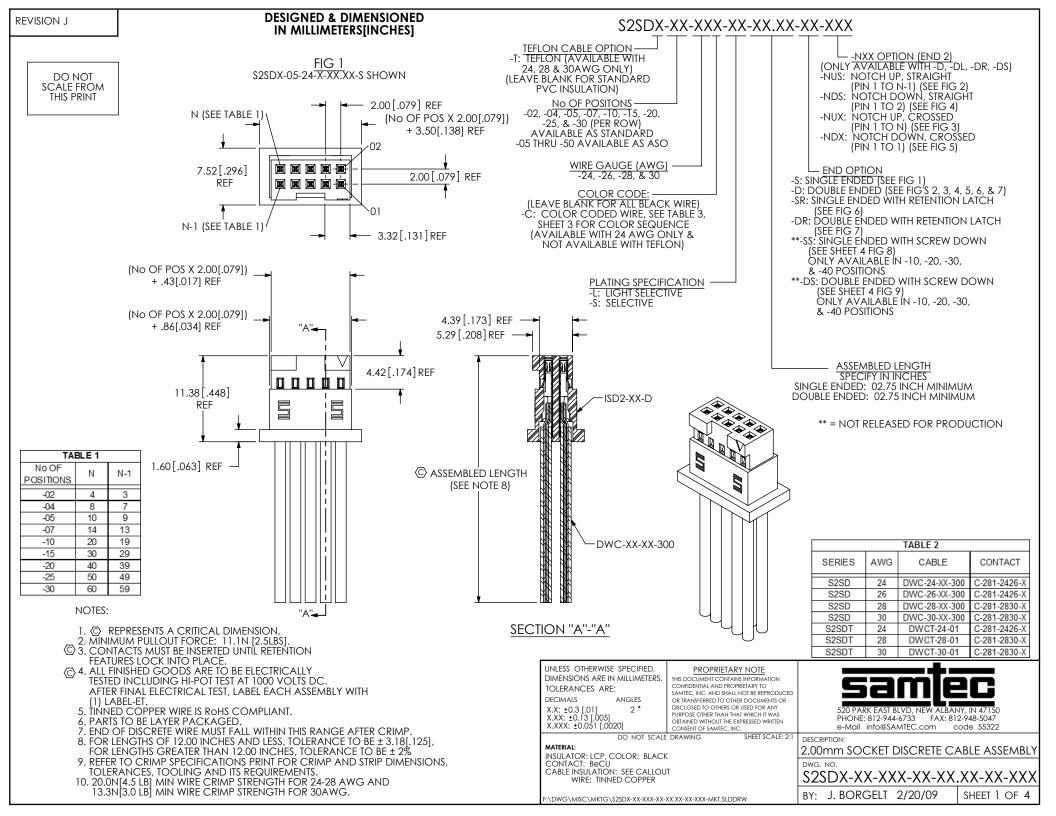

DO NOT SCALE DRAWING

SHEET SCALE: 2:1

520 PARK EAST BLVD, NEW ALBANY, IN 47150 PHONE: 812-944-6733 FAX: 812-948-5047 e-Mail info@SAMTEC.com code 55322

DESCRIPTION:

2.00mm SOCKET DISCRETE CABLE ASSEMBLY

WG. NO.