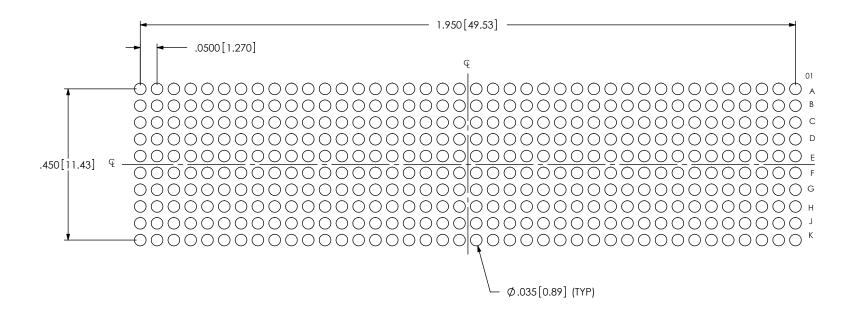

## RECOMMENDED STENCIL LAYOUT FOR ASP-134488-01

NOTES: STENCIL TO BE .0060[.152] THICK.

ALL DIMENSIONS ARE SYMMETRIC ABOUT THE CENTERLINE.