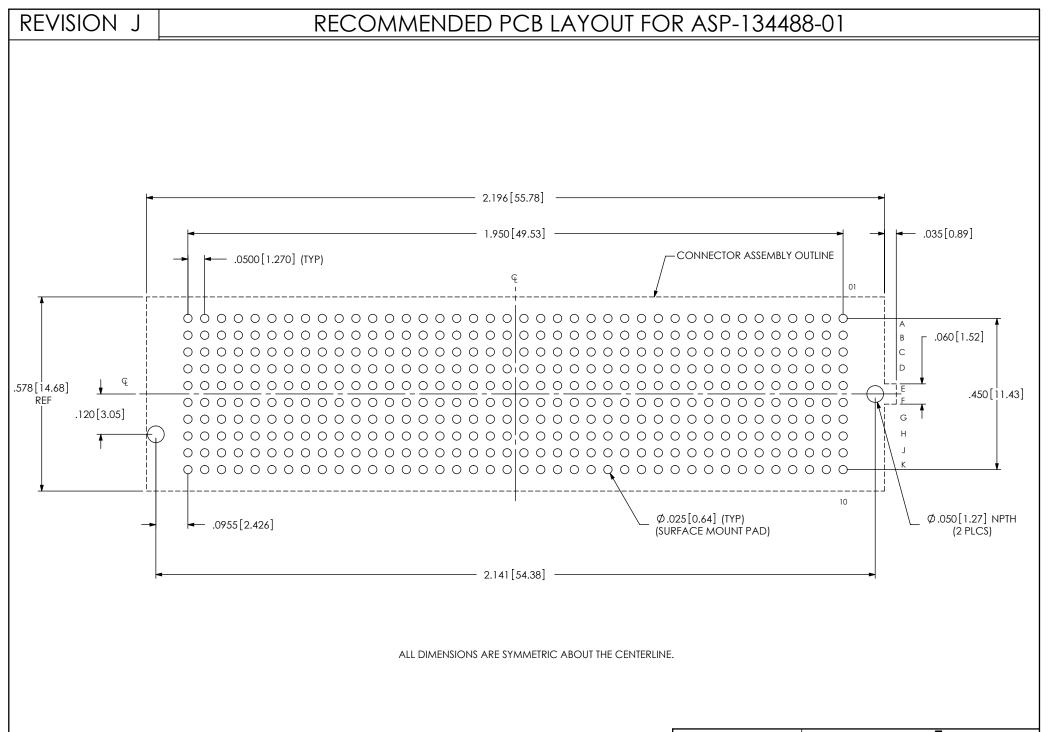

#### PROPRIETARY NOTE

THIS DOCUMENT CONTAINS INFORMATION CONFIDENTIAL AND PROPRIETARY TO SAMTEC, INC. AND SHALL NOT BE REPRODUCED OR TRANSFERRED TO OTHER DOCUMENTS OR DISCLOSED TO OTHERS OR USED FOR ANY PURPOSE OTHER THAN THAT WHICH IT WAS OBTAINED WITHOUT THE EXPRESSED WRITTEN CONSENT OF SAMTEC, INC.



### REVISION J

## RECOMMENDED STENCIL LAYOUT FOR ASP-134488-01

NOTES: STENCIL TO BE .0060[.152] THICK.



ALL DIMENSIONS ARE SYMMETRIC ABOUT THE CENTERLINE.

#### PROPRIETARY NOTE

THIS DOCUMENT CONTAINS INFORMATION
CONFIDENTIAL AND PROPRIETARY TO
SAMIEC, INC. AND SHALL NOT BE REPRODUCED
OR TRANSFERRED TO OTHER DOCUMENTS OR
DISCLOSED TO OTHERS OR USED FOR ANY
PURPOSE OTHER THAN THAT WHICH IT WAS
OBTAINED WITHOUT THE EXPRESSED WRITTEN
CONSENT OF SAMIEC, INC.



ASP-134488-01

REVISION