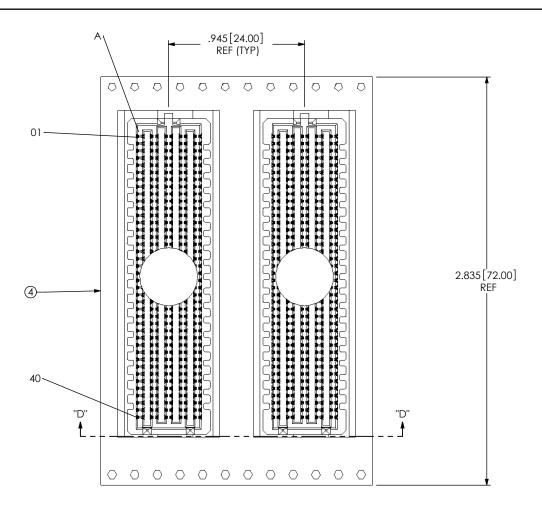

ASP-134488-01

REVISION J

USER DIRECTION OF UN-REELING \_\_\_ POCKET NOT DETAILED

SECTION "D"-"D" PACKAGING VIEW