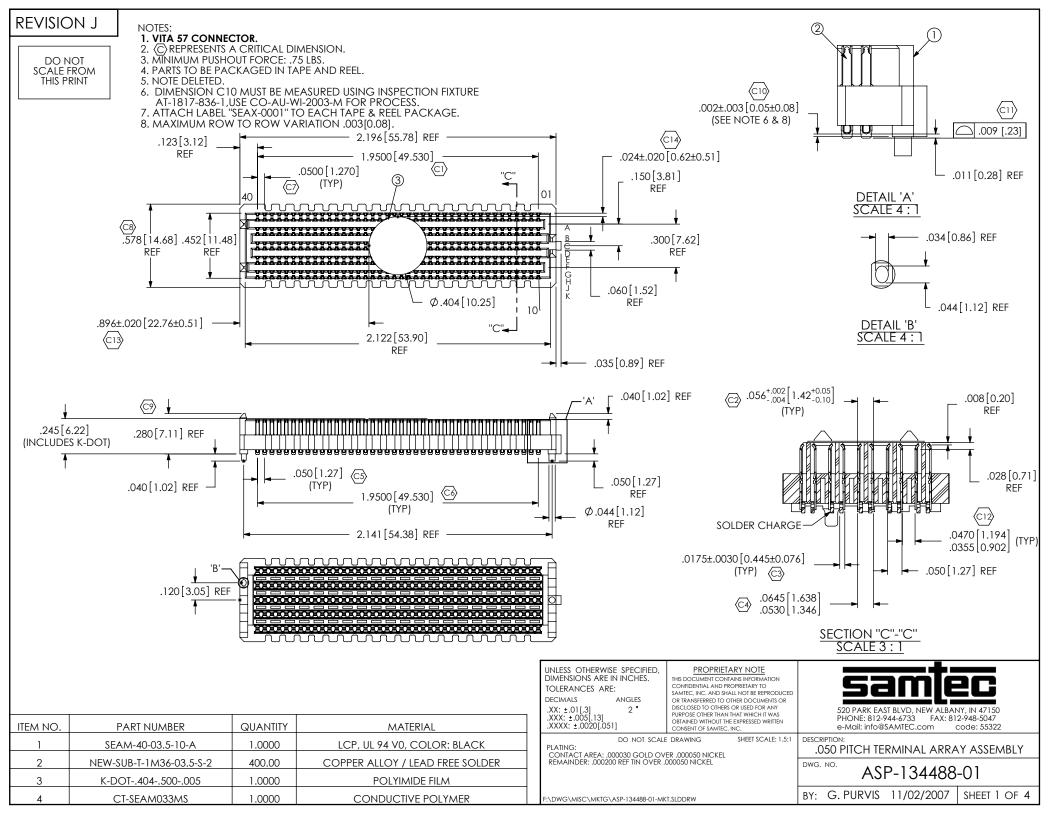

#### PROPRIETARY NOTE

THIS DOCUMENT CONTAINS INFORMATION CONFIDENTIAL AND PROPRIETARY TO SAMTEC, INC. AND SHALL NOT BE REPRODUCED OR TRANSFERRED TO OTHER DOCUMENTS OR DISCLOSED TO OTHERS OR USED FOR ANY PURPOSE OTHER THAN THAT WHICH IT WAS OBTAINED WITHOUT THE EXPRESSED WRITTEN CONSENT OF SAMTEC, INC.



### REVISION J

## RECOMMENDED STENCIL LAYOUT FOR ASP-134488-01

NOTES: STENCIL TO BE .0060[.152] THICK.



ALL DIMENSIONS ARE SYMMETRIC ABOUT THE CENTERLINE.

#### PROPRIETARY NOTE

THIS DOCUMENT CONTAINS INFORMATION
CONFIDENTIAL AND PROPRIETARY TO
SAMIEC, INC. AND SHALL NOT BE REPRODUCED
OR TRANSFERRED TO OTHER DOCUMENTS OR
DISCLOSED TO OTHERS OR USED FOR ANY
PURPOSE OTHER THAN THAT WHICH IT WAS
OBTAINED WITHOUT THE EXPRESSED WRITTEN
CONSENT OF SAMIEC, INC.



ASP-134488-01

REVISIO