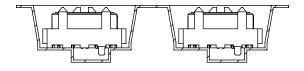

## RECOMMENDED STENCIL LAYOUT FOR ASP-134488-01

NOTES: STENCIL TO BE .0060[.152] THICK.

ALL DIMENSIONS ARE SYMMETRIC ABOUT THE CENTERLINE.