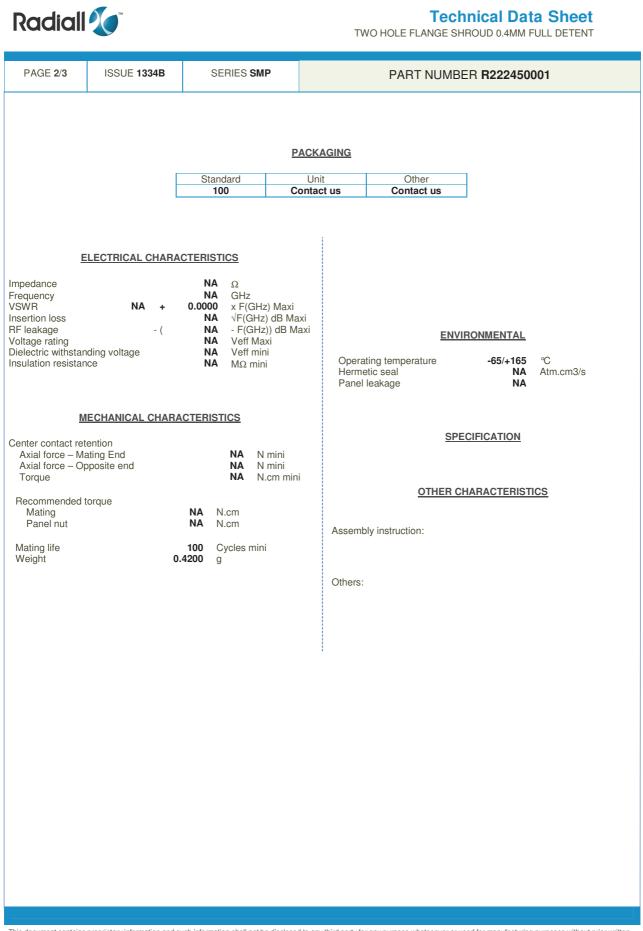

**Technical Data Sheet** 

TWO HOLE FLANGE SHROUD 0.4MM FULL DETENT

This document contains proprietary information and such information shall not be disclosed to any third party for any purpose whatsoever or used for manufacturing purposes without prior written agreement from Radiall. The data defined in this document are given as an indication, in the effort to improve our products; we reserve the right to make any changes judged necessary.