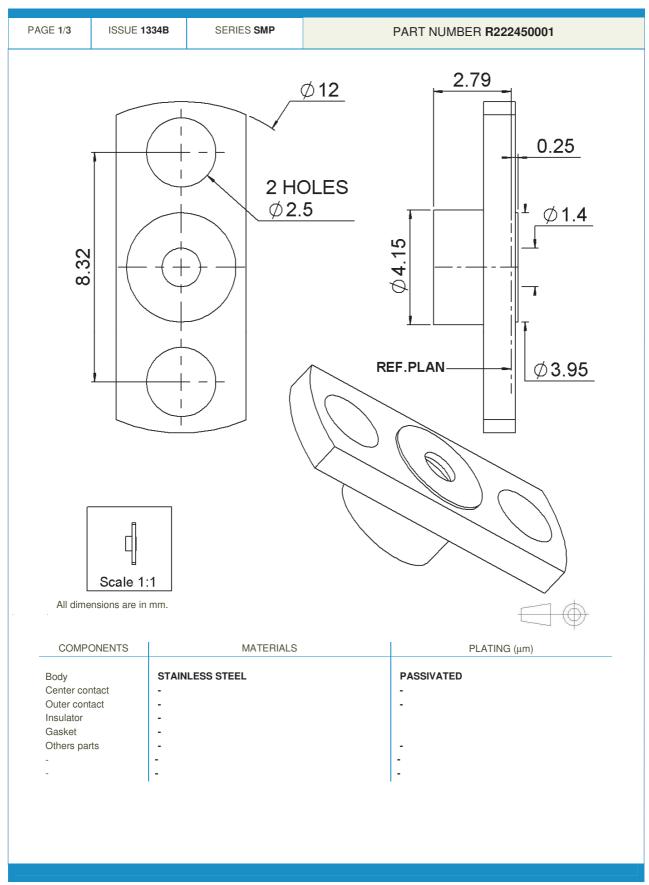

**Technical Data Sheet** 

TWO HOLE FLANGE SHROUD 0.4MM FULL DETENT

This document contains proprietary information and such information shall not be disclosed to any third party for any purpose whatsoever or used for manufacturing purposes without prior written agreement from Radiall. The data defined in this document are given as an indication, in the effort to improve our products; we reserve the right to make any changes judged necessary.