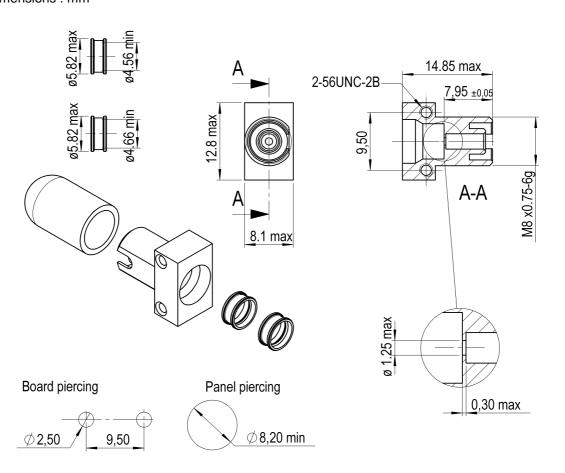

# F711 400 000

Page Series Issue Title: EMPTY RECEPTACLE FOR TO18-TO46 ACTIVE DEVICES FC 02/02/95

Dimensions: mm

#### **GENERAL**

TYPE: IEC 874-7 type FC

Screw thread coupling

PCB mounting and panel mounting

Keyed for consistent coupling

NOTE: To be used with FCPC multimode plugs