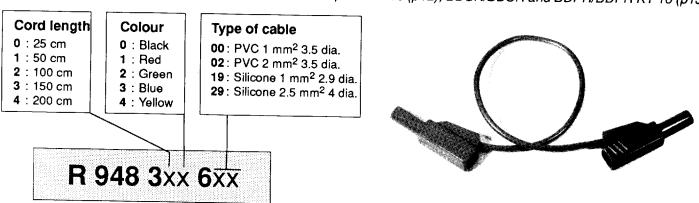

#### BMS/BMS EXTENSION PATCH CORDS NFC 93440-KT 15 standard

Model compatible with DPIS KT 21 sockets (p10 and 11) and BDSA / BDSA KT 17 patch cords (p13)

### BDSR/BDSR STACKABLE PATCH CORDS

NFC 93440-KT 16 standard Compatible with all 4 mm dia. sockets.

# • BDPR/BDPR STACKABLE PATCH CORDS NFC 93440-KT 16 standard

Compatible with all 4 mm dia. sockets.

These patch cords are fitted with a NON THERMOFUSIBLE retractable sheath in PTFE (withstand a 350°  $C \pm 10^{\circ}$  C temperature during 10 seconds without deformation).

• BDSA/BDSA STACKABLE PATCH CORDS NFC 93440-KT 17 standard Compatibles with DPIS KT 21 sockets (p10 and 11) and BMS/BMS KT 15 patch cords (p12), BDSR/BDSR and BDPR/BDPR KT 16 (p13).

Note: Silicone cable are highly flexible and withstand contact with a hot soldering iron without damage.