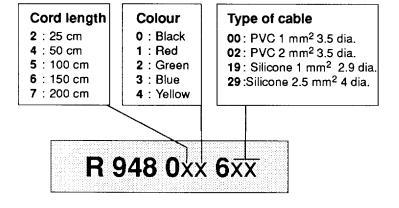

#### BMS/BMS EXTENSION PATCH CORDS NFC 93440-KT 15 standard

Model compatible with DPIS KT 21 sockets (p10 and 11) and BDSA / BDSA KT 17 patch cords (p13)