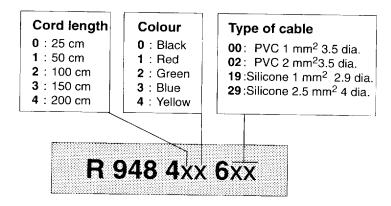

#### BMS/BMS EXTENSION PATCH CORDS NFC 93440-KT 15 standard

Model compatible with DPIS KT 21 sockets (p10 and 11) and BDSA / BDSA KT 17 patch cords (p13)

### BDSR/BDSR STACKABLE PATCH CORDS

NFC 93440-KT 16 standard Compatible with all 4 mm dia. sockets.

# • BDPR/BDPR STACKABLE PATCH CORDS NFC 93440-KT 16 standard

Compatible with all 4 mm dia. sockets.

These patch cords are fitted with a NON THERMOFUSIBLE retractable sheath in PTFE (withstand a 350°  $C \pm 10^{\circ}$  C temperature during 10 seconds without deformation).

• BDSA/BDSA STACKABLE PATCH CORDS NFC 93440-KT 17 standard Compatibles with DPIS KT 21 sockets (p10 and 11) and BMS/BMS KT 15 patch cords (p12), BDSR/BDSR and BDPR/BDPR KT 16 (p13).

Note: Silicone cable are highly flexible and withstand contact with a hot soldering iron without damage.