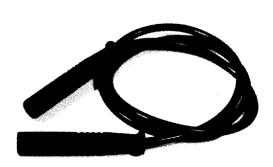

#### BMS/BMS EXTENSION PATCH CORDS NFC 93440-KT 15 standard

Model compatible with DPIS KT 21 sockets (p10 and 11) and BDSA / BDSA KT 17 patch cords (p13)