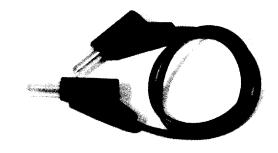

### BDSR/BDSR STACKABLE PATCH CORDS

NFC 93440-KT 16 standard Compatible with all 4 mm dia. sockets.

# • BDPR/BDPR STACKABLE PATCH CORDS NFC 93440-KT 16 standard

Compatible with all 4 mm dia. sockets.

These patch cords are fitted with a NON THERMOFUSIBLE retractable sheath in PTFE (withstand a 350°  $C \pm 10^{\circ}$  C temperature during 10 seconds without deformation).