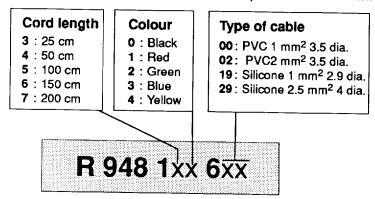

### BDSR/BDSR STACKABLE PATCH CORDS

NFC 93440-KT 16 standard Compatible with all 4 mm dia. sockets.

# • BDPR/BDPR STACKABLE PATCH CORDS NFC 93440-KT 16 standard

Compatible with all 4 mm dia. sockets.

These patch cords are fitted with a NON THERMOFUSIBLE retractable sheath in PTFE (withstand a 350°  $C \pm 10^{\circ}$  C temperature during 10 seconds without deformation).