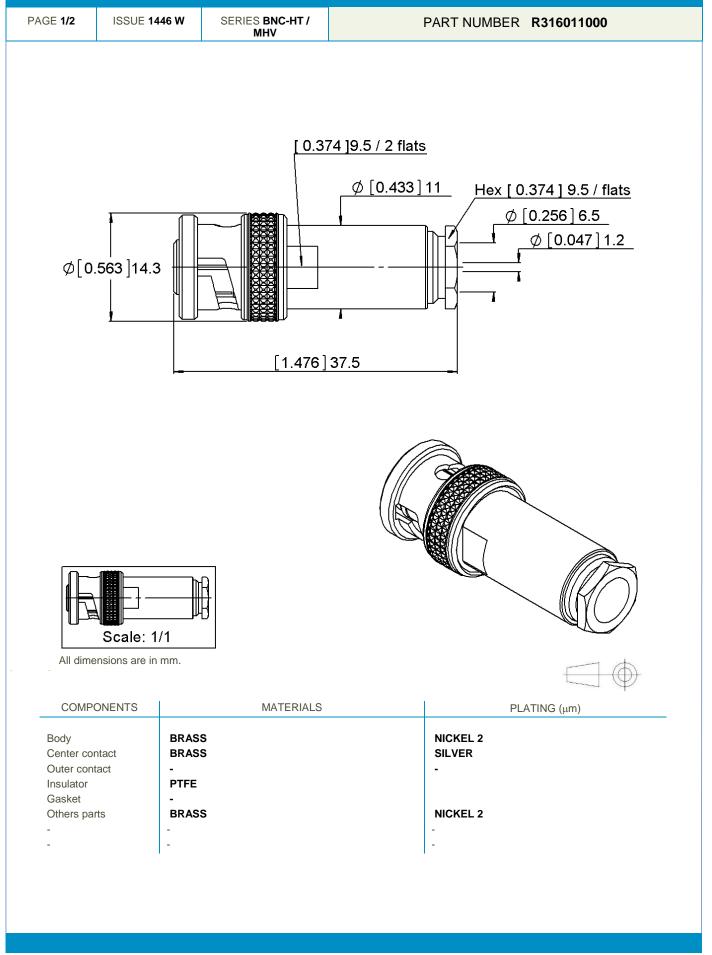

**Technical Data Sheet** 

STRAIGHT PLUG CLAMP TYPE CABLE 6/75 S

This document contains proprietary information and such information shall not be disclosed to any third party for any purpose whatsoever or used for manufacturing purposes without prior written agreement from Radiall. The data defined in this document are given as an indication, in the effort to improve our products; we reserve the right to make any changes judged necessary.

**Technical Data Sheet** 

STRAIGHT PLUG CLAMP TYPE CABLE 6/75 S

Radiall 💓

This document contains proprietary information and such information shall not be disclosed to any third party for any purpose whatsoever or used for manufacturing purposes without prior written agreement from Radiall. The data defined in this document are given as an indication, in the effort to improve our products; we reserve the right to make any changes judged necessary.