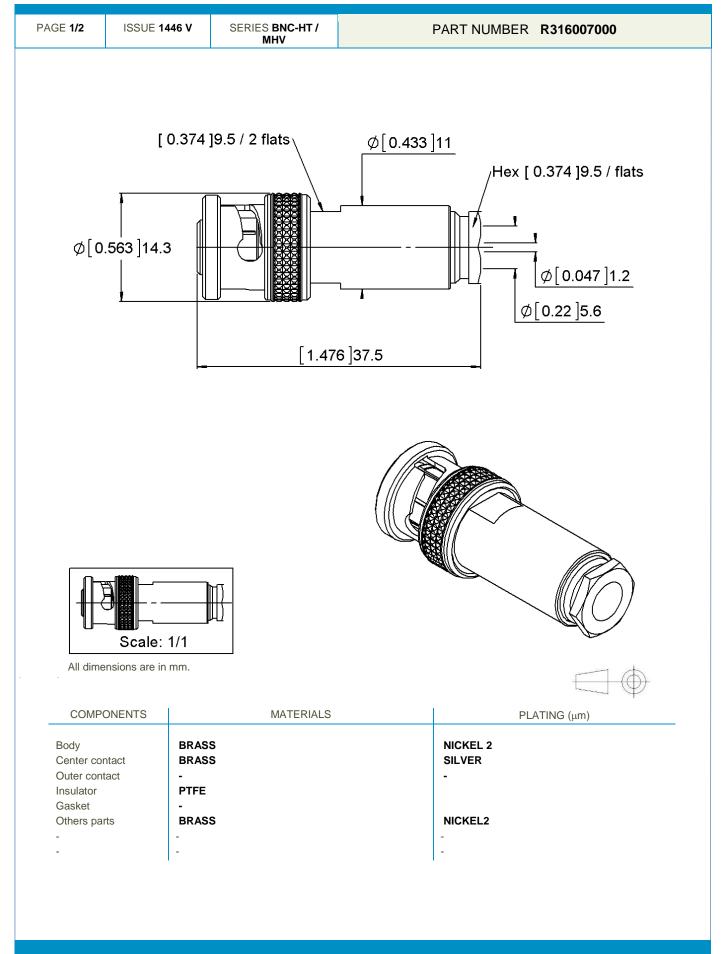

**Technical Data Sheet** 

STRAIGHT PLUG CLAMP TYPE CABLE 5/50 S





This document contains proprietary information and such information shall not be disclosed to any third party for any purpose whatsoever or used for manufacturing purposes without prior written agreement from Radiall. The data defined in this document are given as an indication, in the effort to improve our products; we reserve the right to make any changes judged necessary.

**Technical Data Sheet** 

STRAIGHT PLUG CLAMP TYPE CABLE 5/50 S

| PAGE <b>2/2</b>                                                                                                                | ISSUE 1446 V                                                                            | SERIES BNC-HT /<br>MHV