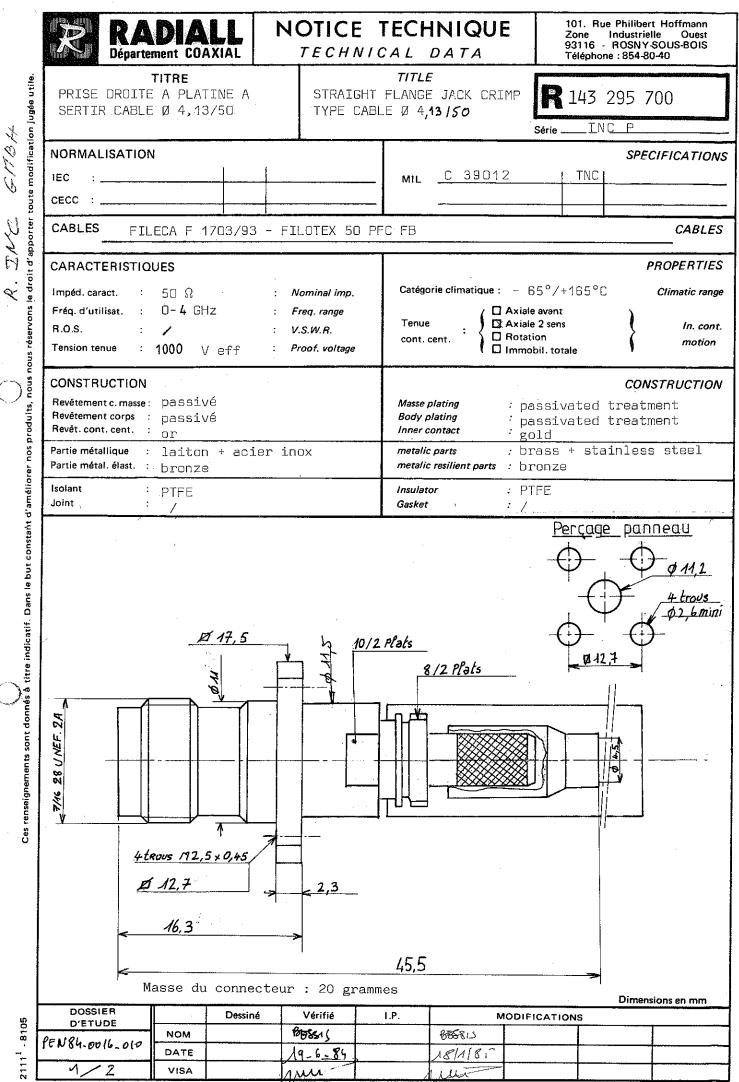

とくひ X

| • .                                                        | RADIALL<br>Département COAXIAL<br>ETUDES                                                                                                                                                                                                                                                                                                                                                                                                                                                                                                                                                                       | MONTAGE SUR CABLE<br>CONNECTEUR TNCP | R 143 295 700   |
|------------------------------------------------------------|----------------------------------------------------------------------------------------------------------------------------------------------------------------------------------------------------------------------------------------------------------------------------------------------------------------------------------------------------------------------------------------------------------------------------------------------------------------------------------------------------------------------------------------------------------------------------------------------------------------|--------------------------------------|-----------------|
| エルー デアバッチ<br>mmuniqué à des tiers sens extorheation écrite | <ul> <li>Monter la gaine thermo</li> <li>Monter la ferrule</li> <li>Monter le bouchon arrière</li> <li>Dénuder le câble</li> <li>A-FILOTEX-8-   A-FILECA_10</li> <li>B-FILOTEX22-   B-FILECA_24</li> <li>NOTA : Pour le câble FILECA<br/>1703/93 enlever les<br/>rubans</li> </ul>                                                                                                                                                                                                                                                                                                                             | gaine thermo ferrule bouc            | hon arrière     |
| Ste RADIALL, II – ne peut être reproduit, ni con           | <ul> <li>Monter le manchon</li> <li>Passer le bouchon sur la tresse</li> <li>Sertir la ferrule</li> <li><u>OUTILLAGE</u> :</li> <li>Pince M 22520/5-01</li> <li>(pince R 282 293)</li> <li>mâchoires M 22520/5-05</li> <li>(mâchoires R 282246)</li> <li>Hex. :(A)5,41 - Lg 8,26</li> </ul>                                                                                                                                                                                                                                                                                                                    | ferrule bouchon                      | manchon         |
| Ce document <del>et</del> la propriété de la S             | <ul> <li>Araser le diélectrique au<br/>droit du manchon avec un<br/>scalpel.</li> <li>Monter le téflon en butée<br/>sur le manchon</li> </ul>                                                                                                                                                                                                                                                                                                                                                                                                                                                                  |                                      | hon téflon<br>g |
| - 7904                                                     | <ul> <li>Monter le contact en butée<br/>sur le téflon</li> <li>Sertir le contact</li> <li>OUTILLAGE :</li> <li>Pince M 22520/1-01</li> <li>Règlage 7 (pince R 282 291)</li> <li>positionneur M 22520/1-13<br/>(positionneur M 22520/1-13<br/>(positionneur R 282997)</li> <li>tourelle rouge</li> <li>Monter l'isolant avant</li> <li>Monter l'ensemble dans le<br/>connecteur et visser le<br/>bouchon<br/>Couple de serrage recom-<br/>mandé : 170 N cm</li> <li>OUTILLAGE :</li> <li>Clés : 8 et 10 sur plats</li> <li>Retreindre la gaine thermo<br/>entre 135 et 250° à<br/>l'arrière du corps</li> </ul> | gaine thermo                         | contact         |
| 2118                                                       |                                                                                                                                                                                                                                                                                                                                                                                                                                                                                                                                                                                                                |                                      | 2/2             |