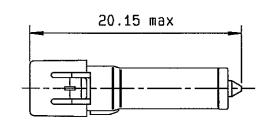

## TECHNICAL DATA SHEET

F 715 001 706

Title SINGLEMODE OPTICAL FERRULE DIA 126 pm

Series EC Issue: **07 13 9**5 Page 1/1

Dimensions : mm

Ferrule: DIA 126 pm 0 thm

● \$0.001 Ref

## **GENERAL**

TYPE: - Optical ferrule composed of a ferrule support and a precision ferrule.

| CHEATION                                                     |          |                              |      |          |    |
|--------------------------------------------------------------|----------|------------------------------|------|----------|----|
| N° : NONE<br>Name : BOUYER<br>Date : 05 27 91<br>Verif.: EGA |          |                              | ·    | _        |    |
|                                                              | 07 13 95 | Document done again with CAD | EGA  | Elil     | 1. |
|                                                              | Issue    | Revisions                    | Name | Approved |    |