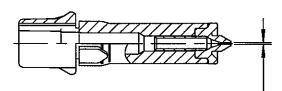

## TECHNICAL DATA SHEET

F 715 001 706

Title SINGLEMODE OPTICAL FERRULE DIA 126 pm

Series EC Issue: **07 13 9**5 Page 1/1

Dimensions : mm

Ferrule: DIA 126 pm 0 thm

● \$0.001 Ref

## **GENERAL**

TYPE: - Optical ferrule composed of a ferrule support and a precision ferrule.

| CHEATION                                                     |          |                              |      |          |    |
|--------------------------------------------------------------|----------|------------------------------|------|----------|----|
| N° : NONE<br>Name : BOUYER<br>Date : 05 27 91<br>Verif.: EGA |          |                              | ·    | _        |    |
|                                                              | 07 13 95 | Document done again with CAD | EGA  | Elil     | 1. |
|                                                              | Issue    | Revisions                    | Name | Approved |    |