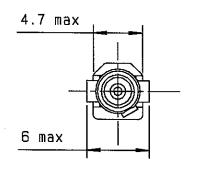

## TECHNICAL DATA SHEET

F 715 001 706

Title SINGLEMODE OPTICAL FERRULE DIA 126 pm

Series EC Issue: **07 13 9**5 Page 1/1

Dimensions : mm

Ferrule: DIA 126 pm 0 thm

● \$0.001 Ref

## **GENERAL**

TYPE: - Optical ferrule composed of a ferrule support and a precision ferrule.

| CHEATION                                                     |          |                              |      |          |    |
|--------------------------------------------------------------|----------|------------------------------|------|----------|----|
| N° : NONE<br>Name : BOUYER<br>Date : 05 27 91<br>Verif.: EGA |          |                              | ·    | _        |    |
|                                                              | 07 13 95 | Document done again with CAD | EGA  | Elil     | 1. |
|                                                              | Issue    | Revisions                    | Name | Approved |    |