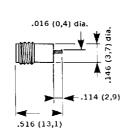

# SSMA

# FLANGE RECEPTACLES - SOLDER POT CONTACT

### SQUARE FLANGE RECEPTACLE



#### RIGHT ANGLE FLANGE RECEPTACLE



# FLANGE RECEPTACLES - STUB CONTACT

#### SQUARE FLANGE RECEPTACLE



# FLANGE RECEPTACLES - STUB CONTACT, MICROELECTRONIC BOX MOUNTING - APPLICATIONS



# HERMETICALLY SEALED MICROSTRIP RECEPTACLES

### SOLDER MOUNT MIC RECEPTACLE

| PART<br>NUMBER  | R 121 630 003 |
|-----------------|---------------|
| Captive contact | YES           |
| Installation    | M 07          |





## IN SERIES ADAPTORS

## MALE - MALE

PART NUMBER

R 121 703





# **FEMALE - FEMALE**

PART NUMBER

R 121 705





# **Mouser Electronics**

**Authorized Distributor** 

Click to View Pricing, Inventory, Delivery & Lifecycle Information:

# Radiall:

R121705000 R121703000