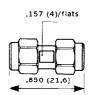

# SSMA

# FLANGE RECEPTACLES - SOLDER POT CONTACT

### SQUARE FLANGE RECEPTACLE



#### RIGHT ANGLE FLANGE RECEPTACLE



# FLANGE RECEPTACLES - STUB CONTACT

#### SQUARE FLANGE RECEPTACLE



# FLANGE RECEPTACLES - STUB CONTACT, MICROELECTRONIC BOX MOUNTING - APPLICATIONS



# HERMETICALLY SEALED MICROSTRIP RECEPTACLES

### SOLDER MOUNT MIC RECEPTACLE

| PART<br>NUMBER  | R 121 630 003 |
|-----------------|---------------|
| Captive contact | YES           |
| Installation    | M 07          |





## IN SERIES ADAPTORS

## MALE - MALE

PART NUMBER

R 121 703





# **FEMALE - FEMALE**

PART NUMBER

R 121 705





# **Mouser Electronics**

**Authorized Distributor** 

Click to View Pricing, Inventory, Delivery & Lifecycle Information:

# Radiall:

R121705000 R121703000