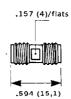

# SSMA

# FLANGE RECEPTACLES - SOLDER POT CONTACT

### SQUARE FLANGE RECEPTACLE



#### RIGHT ANGLE FLANGE RECEPTACLE



# FLANGE RECEPTACLES - STUB CONTACT

#### SQUARE FLANGE RECEPTACLE



# FLANGE RECEPTACLES - STUB CONTACT, MICROELECTRONIC BOX MOUNTING - APPLICATIONS



# HERMETICALLY SEALED MICROSTRIP RECEPTACLES

### SOLDER MOUNT MIC RECEPTACLE

| PART<br>NUMBER  | R 121 630 003 |
|-----------------|---------------|
| Captive contact | YES           |
| Installation    | M 07          |





## IN SERIES ADAPTORS

## MALE - MALE

PART NUMBER

R 121 703





# **FEMALE - FEMALE**

PART NUMBER

R 121 705





# **Mouser Electronics**

**Authorized Distributor** 

Click to View Pricing, Inventory, Delivery & Lifecycle Information:

# Radiall:

R121705000 R121703000