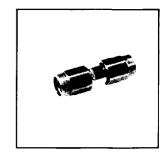

# SSMA

# FLANGE RECEPTACLES - SOLDER POT CONTACT

### SQUARE FLANGE RECEPTACLE



#### RIGHT ANGLE FLANGE RECEPTACLE



# FLANGE RECEPTACLES - STUB CONTACT

#### SQUARE FLANGE RECEPTACLE



# FLANGE RECEPTACLES - STUB CONTACT, MICROELECTRONIC BOX MOUNTING - APPLICATIONS



# HERMETICALLY SEALED MICROSTRIP RECEPTACLES

### SOLDER MOUNT MIC RECEPTACLE

| PART<br>NUMBER  | R 121 630 003 |
|-----------------|---------------|
| Captive contact | YES           |
| Installation    | M 07          |





## IN SERIES ADAPTORS

## MALE - MALE

PART NUMBER

R 121 703





# **FEMALE - FEMALE**

PART NUMBER

R 121 705





# **Mouser Electronics**

**Authorized Distributor** 

Click to View Pricing, Inventory, Delivery & Lifecycle Information:

# Radiall:

R121705000 R121703000