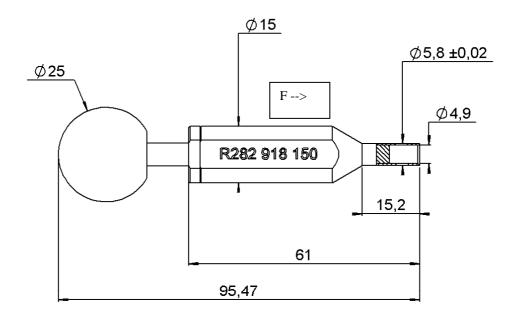

## **SMP DISENGAGEMENT TOOL**

R282.918.150

Series : **OUT** 

## **INSTRUCTION FOR USING:**

- 1. Insert the tool into the connector
- 2. Make sure that the front side of the tool is flush inserted in the connector
- 3. Maintain with pressure in F direction the tool handle by the body and push by the ball side into the panel
- 4. The connector is disengage