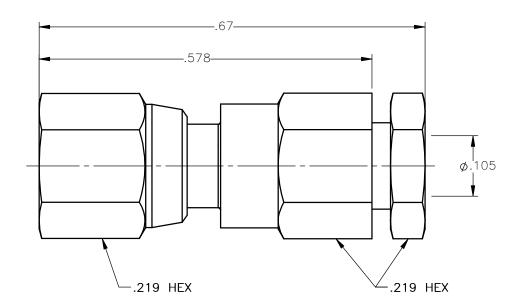

## NOTES:

## MATERIALS:

- 1. CONTACT = BERYLLIUM COPPER PER ASTM B196, ALLOY C17300, TEMPER TD04. 2. INSULATORS = VIRGIN WHITE TEFLON PER ASTM D1710, GRADE 1, TYPE I, CLASS "B". 3. ALL OTHER METAL PARTS = BRASS PER ASTM B16, ALLOY C36000, TEMPER H02.

## FINISHES:

- 1. CONTACT = GOLD PLATE PER MIL-G-45204, TYPE II, CLASS 1, GRADE C, OVER .00010 TO .00020 STRESS FREE SULFAMATE NICKEL PER QQ-N-290.

  2. ALL OTHER METAL PARTS = GOLD PLATE PER MIL-G-45204, TYPE II, CLASS 0, GRADE C, OVER .00010 TO .00020 COPPER STRIKE PER MIL-C-14550.

|   |                                                                         |                |              |                  |                                                                                                                                                                                                                                                                                                                                                                                                                                                                                                                                                                                                                                                                                                                                                                                                                                                                                                                                                                                                                                                                                                                                                                                                                                                                                                                                                                                                                                                                                                                                                                                                                                                                                                                                                                                                                                                                                                                                                                                                                                                                                                                               |          |                        |           |     | _ |
|---|-------------------------------------------------------------------------|----------------|--------------|------------------|-------------------------------------------------------------------------------------------------------------------------------------------------------------------------------------------------------------------------------------------------------------------------------------------------------------------------------------------------------------------------------------------------------------------------------------------------------------------------------------------------------------------------------------------------------------------------------------------------------------------------------------------------------------------------------------------------------------------------------------------------------------------------------------------------------------------------------------------------------------------------------------------------------------------------------------------------------------------------------------------------------------------------------------------------------------------------------------------------------------------------------------------------------------------------------------------------------------------------------------------------------------------------------------------------------------------------------------------------------------------------------------------------------------------------------------------------------------------------------------------------------------------------------------------------------------------------------------------------------------------------------------------------------------------------------------------------------------------------------------------------------------------------------------------------------------------------------------------------------------------------------------------------------------------------------------------------------------------------------------------------------------------------------------------------------------------------------------------------------------------------------|----------|------------------------|-----------|-----|---|
|   | UNLESS OTHERWISE SPECIFIED<br>DIMENSIONS ARE IN INCHES<br>TOLERANCES ON |                | DWN:<br>D.N. | DATE<br>05/23/11 | communicated to a third party without prior with a second |          |                        |           | C   |   |
| L |                                                                         |                | CHKD:        | DATE             | a RADIALL company written permission of RADIALL.                                                                                                                                                                                                                                                                                                                                                                                                                                                                                                                                                                                                                                                                                                                                                                                                                                                                                                                                                                                                                                                                                                                                                                                                                                                                                                                                                                                                                                                                                                                                                                                                                                                                                                                                                                                                                                                                                                                                                                                                                                                                              |          |                        |           |     |   |
|   | DECIMAL                                                                 | ANGLE          | M.J.         | 05/23/11         |                                                                                                                                                                                                                                                                                                                                                                                                                                                                                                                                                                                                                                                                                                                                                                                                                                                                                                                                                                                                                                                                                                                                                                                                                                                                                                                                                                                                                                                                                                                                                                                                                                                                                                                                                                                                                                                                                                                                                                                                                                                                                                                               | SMC      | STRAIGHT CABLE F       | PI UG     |     | ١ |
|   |                                                                         |                | APVD:        | DATE             | CLAMP TYPE                                                                                                                                                                                                                                                                                                                                                                                                                                                                                                                                                                                                                                                                                                                                                                                                                                                                                                                                                                                                                                                                                                                                                                                                                                                                                                                                                                                                                                                                                                                                                                                                                                                                                                                                                                                                                                                                                                                                                                                                                                                                                                                    |          |                        |           |     |   |
|   |                                                                         |                | J.M.         | 05/23/11         |                                                                                                                                                                                                                                                                                                                                                                                                                                                                                                                                                                                                                                                                                                                                                                                                                                                                                                                                                                                                                                                                                                                                                                                                                                                                                                                                                                                                                                                                                                                                                                                                                                                                                                                                                                                                                                                                                                                                                                                                                                                                                                                               |          |                        |           |     |   |
| R | REFERENCE:                                                              |                | MATERIALS    | & FINISHES:      | SIZE                                                                                                                                                                                                                                                                                                                                                                                                                                                                                                                                                                                                                                                                                                                                                                                                                                                                                                                                                                                                                                                                                                                                                                                                                                                                                                                                                                                                                                                                                                                                                                                                                                                                                                                                                                                                                                                                                                                                                                                                                                                                                                                          | FSCM NO. | DWG NO.                |           | REV |   |
|   | ORIGINATED: D.N.                                                        | CINIATED: D NI |              | SEE NOTES        |                                                                                                                                                                                                                                                                                                                                                                                                                                                                                                                                                                                                                                                                                                                                                                                                                                                                                                                                                                                                                                                                                                                                                                                                                                                                                                                                                                                                                                                                                                                                                                                                                                                                                                                                                                                                                                                                                                                                                                                                                                                                                                                               | 19505    | 1002-155               | 51 - 005  | А   | 1 |
|   | ATE: 05/23/11                                                           |                | SLL NOTES    |                  | SCALE                                                                                                                                                                                                                                                                                                                                                                                                                                                                                                                                                                                                                                                                                                                                                                                                                                                                                                                                                                                                                                                                                                                                                                                                                                                                                                                                                                                                                                                                                                                                                                                                                                                                                                                                                                                                                                                                                                                                                                                                                                                                                                                         | 6:1      | THIRD ANGLE PROJECTION | SHEET 1 O | F 1 | 1 |