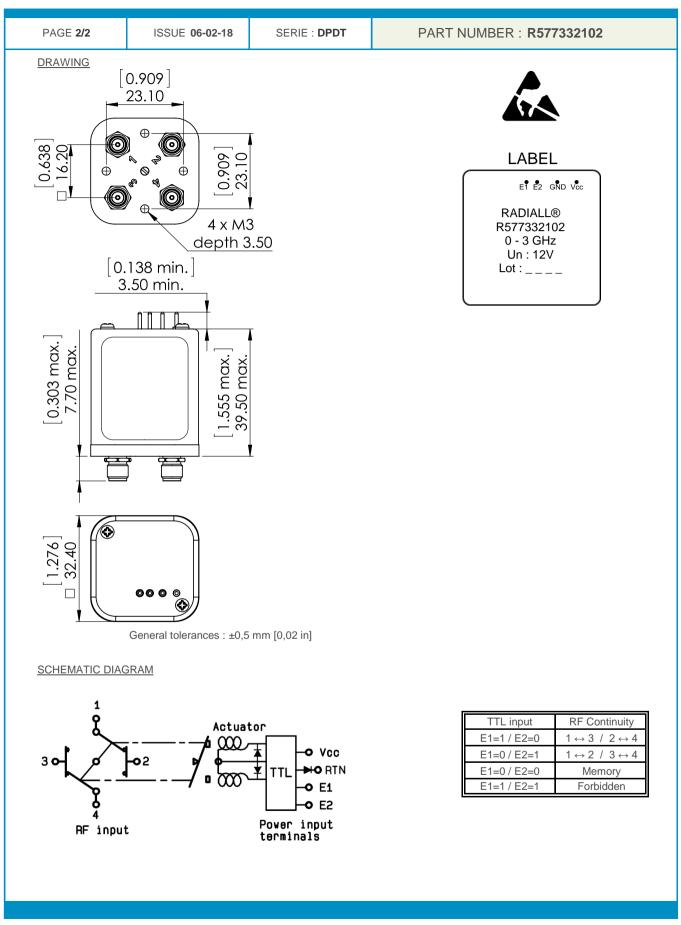

## **Technical Data Sheet**

DPDT Ramses SMA 3GHz Latching 12Vdc TTL Diodes Pins Terminals

## Technical Data Sheet

DPDT Ramses SMA 3GHz Latching 12Vdc TTL Diodes Pins Terminals

This document contains proprietary information and such information shall not be disclosed to any third party for any purpose whatsoever or used for manufacturing purposes without prior written agreement from Radiall. The data defined in this document are given as an indication, in the effort to improve our products; we reserve the right to make any changes judged necessary.