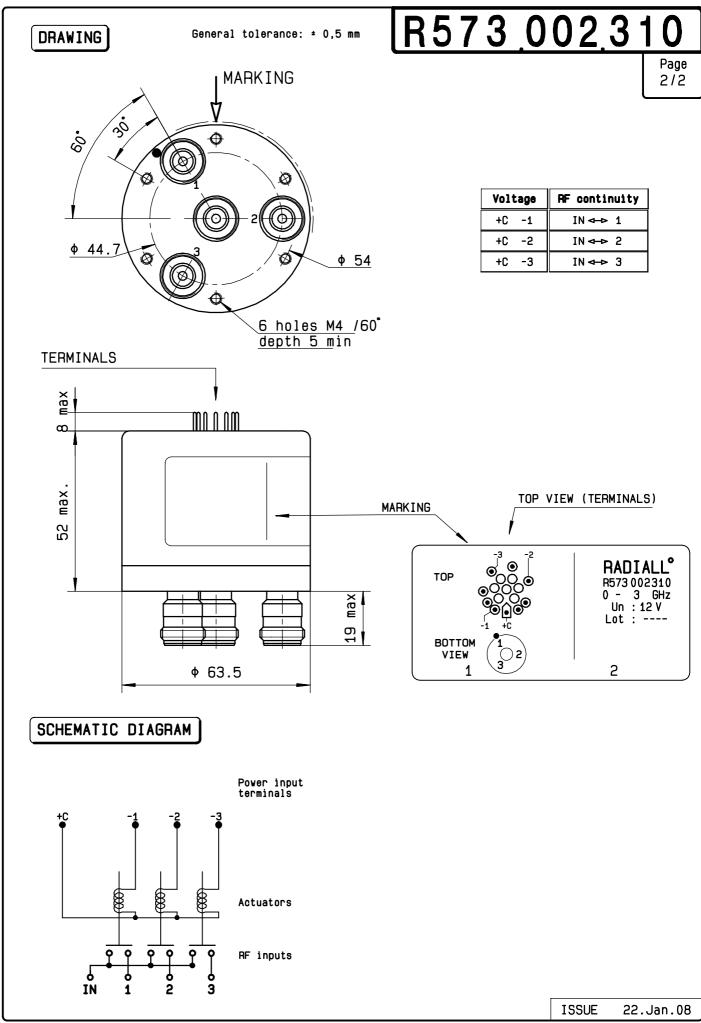

| (* : average                                                                           | power at 25°C per R | F path)                                                                                                  |            |                                           |       | ISSU | Æ 22. | Jan.08      |



4113-9212

## **Mouser Electronics**

Authorized Distributor

Click to View Pricing, Inventory, Delivery & Lifecycle Information:

Radiall: <u>R573002310</u>